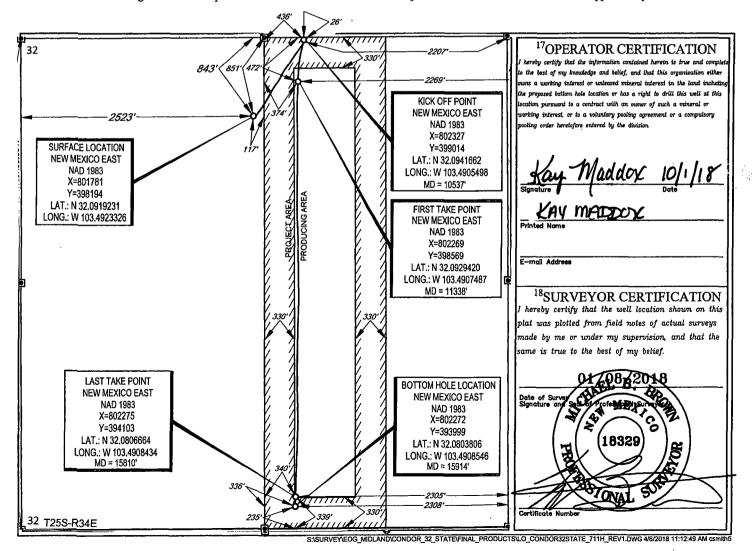

Department

District Office

Trancis Dr.

AMENDED REPORT

WELL LOCATION AND ACREAGE DEDICATION PLAT

|       |                            | API Numbe<br>25- 44 |                                               | 9809  | <sup>2</sup> Pool Code<br>4 |                          | Hardin Tank; BONE SPRING |               |                |                          |  |
|-------|----------------------------|---------------------|-----------------------------------------------|-------|-----------------------------|--------------------------|--------------------------|---------------|----------------|--------------------------|--|
|       | <sup>4</sup> Property Code |                     | SProperty Name CONDOR 32 STATE SOperator Name |       |                             |                          |                          |               |                | <sup>6</sup> Well Number |  |
| 39673 |                            | <sub>3</sub>        |                                               |       |                             |                          |                          |               |                | 511 H                    |  |
|       | OGRID No.                  |                     |                                               |       |                             |                          |                          |               |                |                          |  |
|       | 7377                       |                     | EOG RESOURCES, INC.                           |       |                             |                          |                          |               |                | 3321'                    |  |
|       |                            |                     |                                               |       |                             | <sup>10</sup> Surface Lo | cation                   |               |                |                          |  |
|       | UL or lot no.              | Section             | Township                                      | Range | Lot Idn                     | Feet from the            | North/South line         | Feet from the | East/West line | County                   |  |
|       | l c                        | 32                  | 25~S                                          | 34-E  |                             | 843'                     | NORTH                    | 2523'         | WEST           | LEA                      |  |

<sup>11</sup>Bottom Hole Location If Different From Surface UL or lot no. Township Feet from th North/South line Feet from the East/West line County Range Lot Idn 2308' 235 SOUTH EAST **LEA** 32 25-S 34-E

<sup>2</sup>Dedicated Acres <sup>3</sup>Joint or Infill Consolidation Code <sup>5</sup>Order No. 160.00

No allowable will be assigned to this completion until all interests have been consolidated or a non-standard unit has been approved by the division.