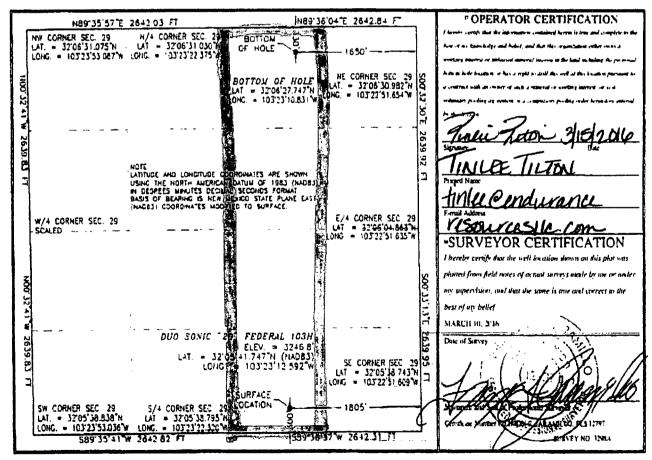

Form C-102 Revised August 1, 2011

OIL CONSERVATION DIVISION OCT 1 0 2018 Submit one copy to appropriate 1220 South St. Francis Dr.

Santa Fe. NM 87505

RECEIVED AMENDED REPORT

WELL LOCATION AND ACREAGE DEDICATION PLAT Prod Code API Number 30-025-4948 MDa Property Code Property Name DUO SONIC 29 FEDERAL 103H \* Operator Name OGRID No. Elevation 270329 ENDURANCE RESOURCES, LLC 3246.8 Surface Location UL or lut no. Section Township Hange Lot Idn Feet from the North/South line Feet from the East/West line County 0 29 25 S 35 E 300 SOUTH 1805 EAST LEA Bottom Hole Location If Different From Surface UL or lot 60 Sectlor Township Renee Lot ldn Feet from the North/South line Feet from the East/West line County 330 35 E NORTH 1650 **EAST** LEA Consolidation Code Order No. Dedicated Acres Joint or Infill