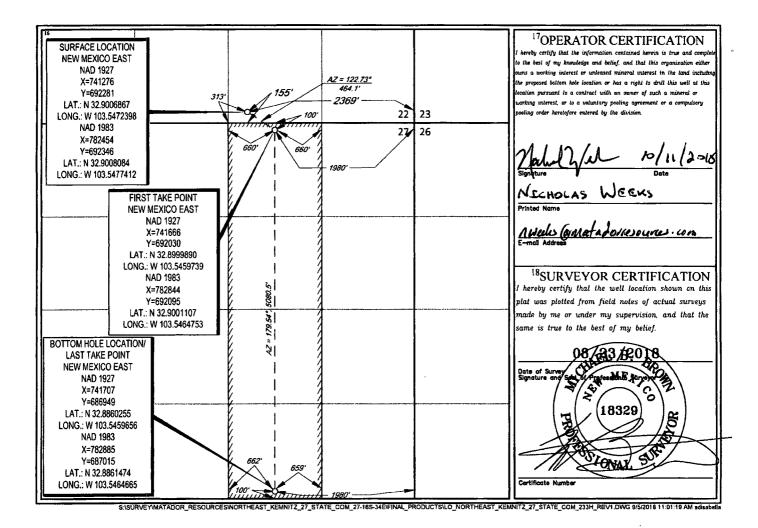

Energy, Minerals & Natural Resources

SURF P

FORM C-102
Revised August 1, 2011
Department
OIL CONSERVATION DIVISION
1220 South St. Francis Dr.
Santa Fe, NM 87505

AMENDED REPORT

AMENDED REPORT WELL LOCATION AND ACREAGE DEDICATION API Number Well Number NORTHEAST KEMNITZ 27 STATE COM #233H 322762 OGRID No Operator Name Elevation MATADOR PRODUCTION COMPANY 4083 .893 F

<sup>10</sup>Surface Location East/West line UL or lot no. Township Lot Idn Feet from the North/South line Feet from the County 2369' 155 0 22 16-S 34-E SOUTH EAST LEA

| UL or lot no.                        | Section<br>27            | Township<br>16-S        | Range<br>34-E     | Lot Idn | Feet from the 100' | North/South line SOUTH | Feet from the 1980' | East/West line<br>EAST | County LEA |
|--------------------------------------|--------------------------|-------------------------|-------------------|---------|--------------------|------------------------|---------------------|------------------------|------------|
| <sup>12</sup> Dedicated Acres<br>160 | <sup>13</sup> Joint or 1 | infill <sup>14</sup> Ci | onsolidation Code | 18Order | No.                |                        |                     |                        |            |