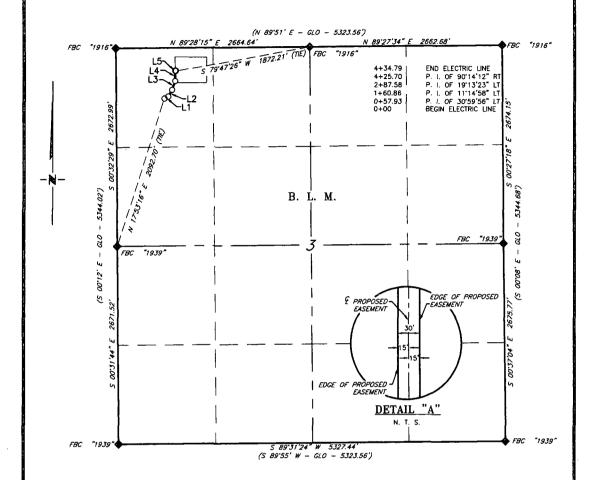

## MEWBOURNE OIL COMPANY PROPOSED JENNINGS 34 W1MD FEDERAL COM #1H ELECTRIC LINE SECTION 3, T26S, R32E, N. M. P. M., LEA CO., NEW MEXICO

| LINE TABLE |               |         |  |  |  |
|------------|---------------|---------|--|--|--|
| LINE       | BEARING       | LENGTH  |  |  |  |
| L1         | N 61"28'27" E | 57.93'  |  |  |  |
| L2         | N 30°28'31" E | 102.93' |  |  |  |
| L3         | N 19°13'33" E | 126.72  |  |  |  |
| L4         | N 00'00'10" E | 138.12  |  |  |  |
| L5         | S 89'45'38" E | 9.09'   |  |  |  |

SCALE: 1" = 1000'

BEARINGS ARE GRID NAD 83 NM EAST DISTANCES ARE HORIZ, GROUND.

LEGEND

( ) RECORD DATA - GLO

FOUND MONUMENT AS NOTED I, R. M. Howett, a N. M. Professional Surveyor, hereby certify that I prepared this plat from an actual survey made on the ground under my direct supervision, said survey and plat meet the Min. Stds. for Land Surveying in the State of N. M. and are true and correct to the best of my knowledge and belief.

Robert M. Hourett

PROPOSED ELECTRIC LINE RObert M. Howett

NM PS 19680

the meet of 06/20/18 of 06/20/

NO. REVISION DATE

JOB NO.: LS1806796

DWG. NO.: 1806796—1

308 W. BROADWAY ST., HOBBS, NM 88240 (575) 964-8200

## MEWBOURNE OIL COMPANY PROPOSED JENNINGS 34 W1MD FEDERAL COM #1H ELECTRIC LINE SECTION 3, T26S, R32E, N. M. P. M., LEA CO., NEW MEXICO

## DESCRIPTION

A strip of land 30 feet wide, being 434.79 feet or 26.351 rods in length, lying in Section 3, Township 26 South, Range 32 East, N. M. P. M., Lea County, New Mexico, being 15 feet left and 15 feet right of the following described survey of a centerline across B. L. M. land:

BEGINNING at Engr. Sta. 0+00, a point in the Northwest quarter of Section 3, which bears, N 1753'16" E, 2,092.70 feet from a brass cap, stamped "1939", found for the West quarter corner of Section 3;

Thence N 61'28'27" E, 57.93 feet, to Engr. Sta. 0+57.93, a P. I. of 30'59'56" left;

Thence N 30'28'31" E, 102.93 feet. to Engr. Sta. 1+60.86, a P. I. of 11'14'58" left;

Thence N 19'13'33" E, 126.72 feet. to Engr. Sta. 2+87.58, a P. I. of 19'13'23" left;

Thence N 00°00'10" E, 138.12 feet, to Engr. Sta. 4+25.70, a P. I. of 90°14'12" right;

Thence S 89'45'38" E, 9.09 feet, to Engr. Sta. 4+34.79, the End of Survey, a point in the Northwest quarter of Section 3, which bears, S 79'47'26" W, 1,872.21 feet from a brass cap, stamped "1916", found for the North quarter corner of Section 3.

Said strip of land contains 0.299 acres, more or less, and is allocated by forties as follows:

NW 1/4 NW 1/4 26.351 Rods

0.299 Acres

NO. REVISION DATE
JOB NO.: LS1806796
DWG. NO.: 1806796-2

308 W. BROADWAY ST., HOBBS, NM 88240 (575) 964-8200