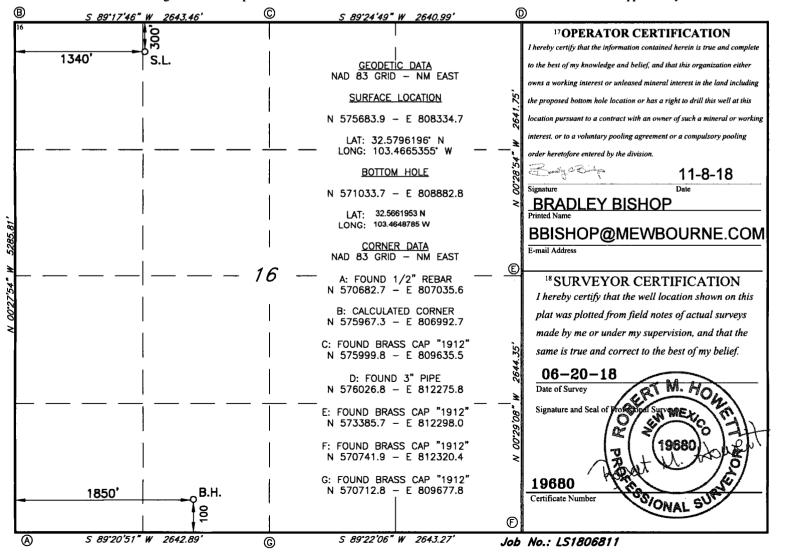

## WELL LOCATION AND ACREAGE DEDICATION PLAT

| <sup>1</sup> API Number 30-025-450   |   | <sup>3</sup> Pool Name<br>FEATHERSTONE BONE SPRING |                                         |  |  |
|--------------------------------------|---|----------------------------------------------------|-----------------------------------------|--|--|
| <sup>4</sup> Property Code<br>72/653 | 1 | roperty Name 16 B2CN STATE COM                     | <sup>6</sup> Well Number<br><b>1 H</b>  |  |  |
| 70GRID NO.<br>14744                  |   | perator Name E OIL COMPANY                         | <sup>9</sup> Elevation<br><b>3699</b> ' |  |  |

## <sup>10</sup> Surface Location

| UL or lot no.                                    | Section  | Township                   | Range | Lot Idn | Feet from the | North/South line | Feet From the | East/West line | County |  |  |
|--------------------------------------------------|----------|----------------------------|-------|---------|---------------|------------------|---------------|----------------|--------|--|--|
| C                                                | 16       | 20S                        | 35E   |         | 300           | NORTH            | 1340          | WEST           | LEA    |  |  |
| " Bottom Hole Location If Different From Surface |          |                            |       |         |               |                  |               |                |        |  |  |
| UL or lot no.                                    | Section  | Township                   | Range | Lot Idn | Feet from the | North/South line | Feet from the | East/West line | County |  |  |
| N                                                | 16       | 20S                        | 35E   |         | 100           | SOUTH            | 1850          | WEST           | LEA    |  |  |
| 12 Dedicated Acres                               | 13 Joint | 13 Joint or Infill 14 Cons |       | Code 15 | Order No.     |                  |               |                |        |  |  |
| 160                                              |          |                            |       |         |               |                  |               |                |        |  |  |