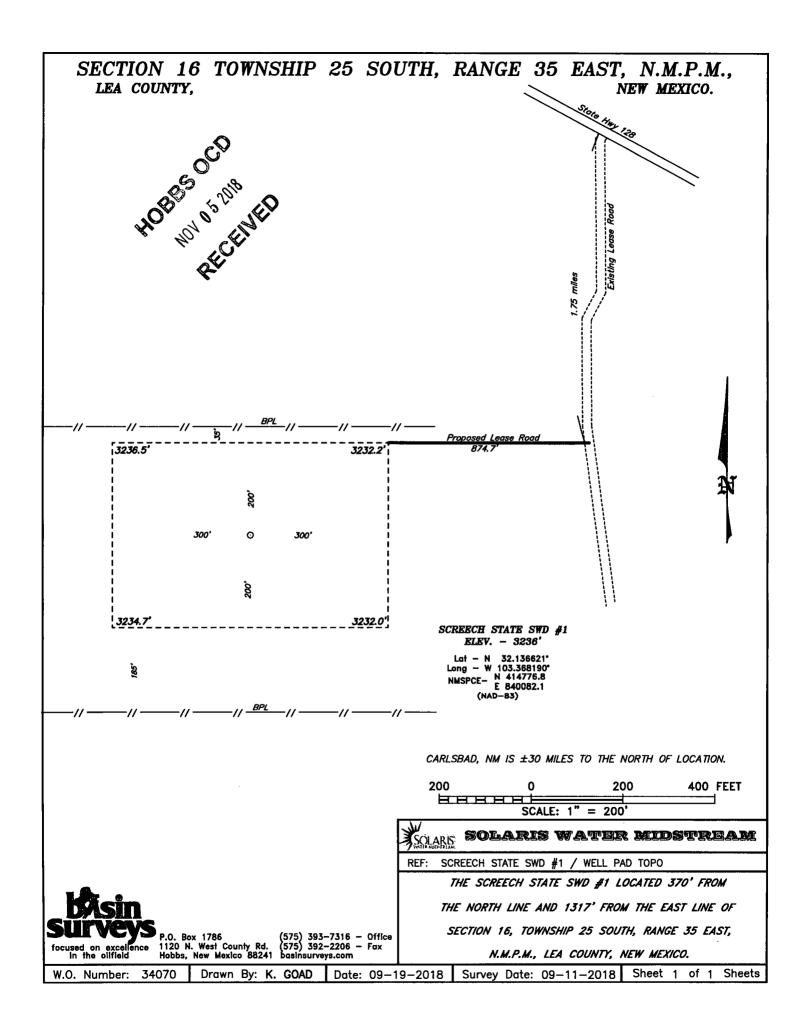

NOV 05 2018

OIL CONSERVATION DIVISION 5 2018

1220 South St. Francis Division Santa Fe, New Mexico 87503 ECEIVED

| ISTRICT IV<br>20 S. St. Francis Dr.<br>2020 (505) 476-3460 Fac | ., Santa Fe, N<br>z: (505) 476–34       | TM 87505<br>462 | WELL LO         | CATION                                       | I AND                                                                       | CREA                                              | GE DEDICATI                    | ON PLAT                                                                                                                                                                                                                                  | C) AMENDEI                                                                                                                 | REPORT                                                                                            |
|----------------------------------------------------------------|-----------------------------------------|-----------------|-----------------|----------------------------------------------|-----------------------------------------------------------------------------|---------------------------------------------------|--------------------------------|------------------------------------------------------------------------------------------------------------------------------------------------------------------------------------------------------------------------------------------|----------------------------------------------------------------------------------------------------------------------------|---------------------------------------------------------------------------------------------------|
| API Number<br>30-024-44346                                     |                                         |                 | Pool Code 97869 |                                              |                                                                             | ACREAGE DEDICATION PLAT  Pool Name  SWD; Devonian |                                |                                                                                                                                                                                                                                          |                                                                                                                            |                                                                                                   |
| Property Co                                                    | 29 - 17                                 | 776             |                 | 77007                                        | Prope                                                                       | rty Nam                                           |                                | OVID, Devoin                                                                                                                                                                                                                             |                                                                                                                            |                                                                                                   |
| 322869<br>OGRID No.<br>371643                                  |                                         |                 |                 | sc                                           | _                                                                           | -                                                 | STATE SWD                      |                                                                                                                                                                                                                                          | Well Number                                                                                                                |                                                                                                   |
|                                                                |                                         |                 |                 | Operator Name SOLARIS WATER MIDSTREAM, LLC   |                                                                             |                                                   |                                |                                                                                                                                                                                                                                          | Elevation<br>3236'                                                                                                         |                                                                                                   |
|                                                                |                                         |                 |                 |                                              | Surfac                                                                      | e Loca                                            | ation                          |                                                                                                                                                                                                                                          |                                                                                                                            |                                                                                                   |
| UL or lot No.                                                  | Section                                 | Township        | Range           | Lot Idn                                      | Feet from                                                                   | n the                                             | North/South line               | Feet from the                                                                                                                                                                                                                            | East/West line                                                                                                             | County                                                                                            |
| Α                                                              | 16                                      | 25 S            | 35 E            |                                              | 37                                                                          | 0                                                 | NORTH                          | 1317                                                                                                                                                                                                                                     | EAST                                                                                                                       | LEA                                                                                               |
|                                                                |                                         |                 | Bottom          | Hole Lo                                      | cation I                                                                    | Diffe                                             | rent From Sur                  | face                                                                                                                                                                                                                                     |                                                                                                                            |                                                                                                   |
| UL or lot No.                                                  | Section                                 | Township        | Range           | Lot Idn                                      | Feet from                                                                   | n the                                             | North/South line               | Feet from the                                                                                                                                                                                                                            | East/West line                                                                                                             | County                                                                                            |
| Dedicated Acres<br>5.50                                        | Joint or                                | r Infill        | Consolidation ( | Code O                                       | rder No.                                                                    |                                                   |                                | <u>L</u>                                                                                                                                                                                                                                 |                                                                                                                            | <u></u>                                                                                           |
|                                                                | WABLE W                                 |                 |                 |                                              |                                                                             |                                                   | NTIL ALL INTER                 |                                                                                                                                                                                                                                          | EEN CONSOLID                                                                                                               | ATED                                                                                              |
|                                                                |                                         | · · · · · ·     | ···             |                                              |                                                                             |                                                   | N:-                            | 115160.4<br>141595.6                                                                                                                                                                                                                     |                                                                                                                            |                                                                                                   |
| (NAD 83)                                                       | <br> <br> <br> <br> <br> <br> <br> <br> |                 |                 | Lat - I<br>Long - V<br>NMSPCE-               | CE LOCATIC<br>N 32.13662<br>W 103.35819<br>N 414776.<br>E 840082.<br>AD-83) | 1°  <br>00°  <br>8                                | 1317'                          | contained here the best of my this organisatic interest or unit land including location or has this location pr owner of such or to a voluntac compulsory poo- the division.  Signature  Bonnie Al Printed Nam bonnie.atwat Email Addres | twater<br>le<br>er@solarismidstrea                                                                                         | lete to , and that iting if in the hole well at with an interest, or a entered by  10/31/18  Date |
|                                                                |                                         |                 |                 | <br> <br> <br> <br> <br> <br> <br> <br> <br> |                                                                             | ·                                                 | N:41282<br>E:84142'<br>(NAD 8: | on this plat w<br>actual surveys<br>supervison as                                                                                                                                                                                        | y that the well locat as plotted from field made by me or ad that the same is the best of my belte  ER.  MER.  1000' 1500' | i notes of<br>under my<br>true and                                                                |
|                                                                | į                                       |                 |                 |                                              |                                                                             | <br> L                                            |                                | SC                                                                                                                                                                                                                                       | ALE: 1" = 1000°<br>O Num.: 34070                                                                                           |                                                                                                   |