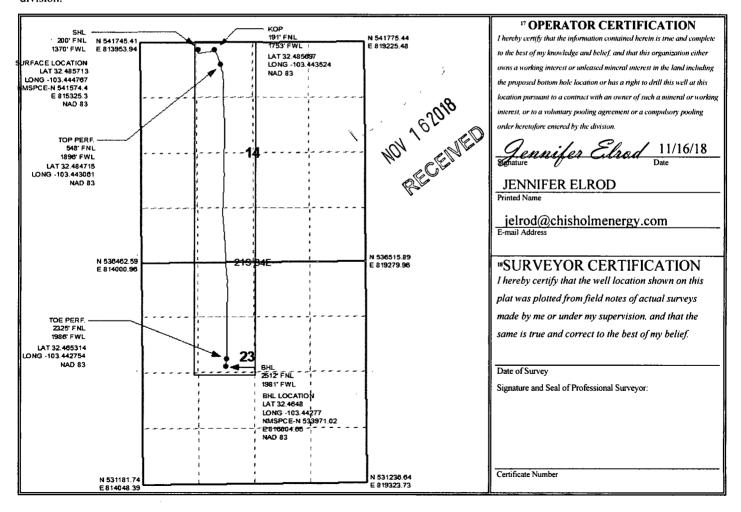

## WELL LOCATION AND ACREAGE DEDICATION PLAT

|                            | 222 20 0. 11101 . 11102 | THE COLUMN TO TH |                        |  |
|----------------------------|-------------------------|--------------------------------------------------------------------------------------------------------------------------------------------------------------------------------------------------------------------------------------------------------------------------------------------------------------------------------------------------------------------------------------------------------------------------------------------------------------------------------------------------------------------------------------------------------------------------------------------------------------------------------------------------------------------------------------------------------------------------------------------------------------------------------------------------------------------------------------------------------------------------------------------------------------------------------------------------------------------------------------------------------------------------------------------------------------------------------------------------------------------------------------------------------------------------------------------------------------------------------------------------------------------------------------------------------------------------------------------------------------------------------------------------------------------------------------------------------------------------------------------------------------------------------------------------------------------------------------------------------------------------------------------------------------------------------------------------------------------------------------------------------------------------------------------------------------------------------------------------------------------------------------------------------------------------------------------------------------------------------------------------------------------------------------------------------------------------------------------------------------------------------|------------------------|--|
| <sup>1</sup> API Number    | <sup>2</sup> Pool Code  | <sup>3</sup> Pool Name                                                                                                                                                                                                                                                                                                                                                                                                                                                                                                                                                                                                                                                                                                                                                                                                                                                                                                                                                                                                                                                                                                                                                                                                                                                                                                                                                                                                                                                                                                                                                                                                                                                                                                                                                                                                                                                                                                                                                                                                                                                                                                         |                        |  |
| 30-025-441:                | 58 28430                | 28430 GRAMA RIDGE; BONE SPR                                                                                                                                                                                                                                                                                                                                                                                                                                                                                                                                                                                                                                                                                                                                                                                                                                                                                                                                                                                                                                                                                                                                                                                                                                                                                                                                                                                                                                                                                                                                                                                                                                                                                                                                                                                                                                                                                                                                                                                                                                                                                                    |                        |  |
| <sup>4</sup> Property Code | <sup>5</sup> Property   | <sup>6</sup> Well Number                                                                                                                                                                                                                                                                                                                                                                                                                                                                                                                                                                                                                                                                                                                                                                                                                                                                                                                                                                                                                                                                                                                                                                                                                                                                                                                                                                                                                                                                                                                                                                                                                                                                                                                                                                                                                                                                                                                                                                                                                                                                                                       |                        |  |
| 321449                     | OUTLAND 14-             | 3H                                                                                                                                                                                                                                                                                                                                                                                                                                                                                                                                                                                                                                                                                                                                                                                                                                                                                                                                                                                                                                                                                                                                                                                                                                                                                                                                                                                                                                                                                                                                                                                                                                                                                                                                                                                                                                                                                                                                                                                                                                                                                                                             |                        |  |
| 7 OGRID No.                | 8 C                     | Operator Name                                                                                                                                                                                                                                                                                                                                                                                                                                                                                                                                                                                                                                                                                                                                                                                                                                                                                                                                                                                                                                                                                                                                                                                                                                                                                                                                                                                                                                                                                                                                                                                                                                                                                                                                                                                                                                                                                                                                                                                                                                                                                                                  | <sup>9</sup> Elevation |  |
| 372137                     | CHISHOLM I              | 3709'                                                                                                                                                                                                                                                                                                                                                                                                                                                                                                                                                                                                                                                                                                                                                                                                                                                                                                                                                                                                                                                                                                                                                                                                                                                                                                                                                                                                                                                                                                                                                                                                                                                                                                                                                                                                                                                                                                                                                                                                                                                                                                                          |                        |  |

<sup>10</sup> Surface Location

|                                                                          |         |          |       |         | Surrace I     | Jocation         |               |                |        |  |
|--------------------------------------------------------------------------|---------|----------|-------|---------|---------------|------------------|---------------|----------------|--------|--|
| UL or lot no.                                                            | Section | Township | Range | Lot Idn | Feet from the | North/South line | Feet from the | East/West line | County |  |
| С                                                                        | 14      | 21S      | 34E   |         | 200           | NORTH            | 1370          | WEST           | LEA    |  |
| " Bottom Hole Location If Different From Surface                         |         |          |       |         |               |                  |               |                |        |  |
| UL or lot no.                                                            | Section | Township | Range | Lot Idn | Feet from the | North/South line | Feet from the | East/West line | County |  |
| F                                                                        | 23      | 218      | 34E   |         | 2512          | NORTH            | 1981          | WEST           | LEA    |  |
| 12 Dedicated Acres 13 Joint or Infill 14 Consolidation Code 15 Order No. |         |          |       |         |               |                  |               |                |        |  |
| 240                                                                      |         |          |       |         |               |                  |               |                |        |  |