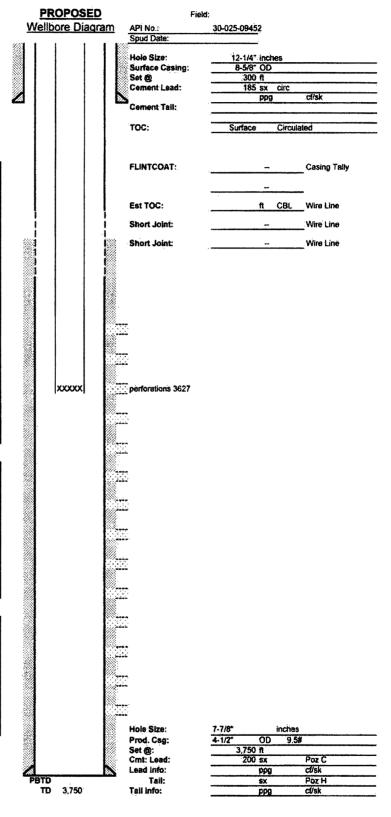

| (DO NOT USE THIS FORM FOR PROPO                                                      | OIL CONSERVATION 1220 South St. Fra Santa Fe, NM 8  CICES AND REPORTS ON WELLS DISALS TO DRILL OR TO DEEPEN OR PL CATION FOR PERMIT" (FORM C-101) FO  Gas Well | Iral Resources  DBBS OCD I DIVISION  WYS D5 2018  7505  ECEIVED  S UG BACK TO A | Form C-103 Revised August 1, 2011  WELL API NO. 30-025-09452  5. Indicate Type of Lease STATE FEE  6. State Oil & Gas Lease No.  7. Lease Name or Unit Agreement Name Roy Whitten  8. Well Number 1 9. OGRID Number 141402 10. Pool name or Wildcat Jalmat; Tan-Yates-7Rvrs (Gas) |
|--------------------------------------------------------------------------------------|----------------------------------------------------------------------------------------------------------------------------------------------------------------|---------------------------------------------------------------------------------|-----------------------------------------------------------------------------------------------------------------------------------------------------------------------------------------------------------------------------------------------------------------------------------|
| 4. Well Location                                                                     |                                                                                                                                                                | 1' 1 1000                                                                       |                                                                                                                                                                                                                                                                                   |
| Unit Letter C: 66 Section 33                                                         |                                                                                                                                                                | line and <u>1980</u><br>36E                                                     | feet from theWestline<br>NMPM Lea County                                                                                                                                                                                                                                          |
| Section 33                                                                           | Township 23S Range 11. Elevation (Show whether DR                                                                                                              |                                                                                 |                                                                                                                                                                                                                                                                                   |
| 12. Check                                                                            | Appropriate Box to Indicate N                                                                                                                                  | lature of Notice, l                                                             | Report or Other Data                                                                                                                                                                                                                                                              |
| NOTICE OF IN                                                                         | NTENTION TO:                                                                                                                                                   | SUR                                                                             | SEQUENT REPORT OF:                                                                                                                                                                                                                                                                |
| PERFORM REMEDIAL WORK  TEMPORARILY ABANDON  PULL OR ALTER CASING  DOWNHOLE COMMINGLE | PLUG AND ABANDON  CHANGE PLANS  MULTIPLE COMPL                                                                                                                 | REMEDIAL WORK COMMENCE DRIL CASING/CEMENT                                       | C ☐ ALTERING CASING ☐ LLING OPNS.☐ P AND A ☐                                                                                                                                                                                                                                      |
| OTHER:                                                                               |                                                                                                                                                                | OTHER: RETU                                                                     | JRN TO PRODUCTION                                                                                                                                                                                                                                                                 |
| 13. Describe proposed or comp                                                        | ork). SEE RULE 19.15.7.14 NMA                                                                                                                                  |                                                                                 | I give pertinent dates, including estimated date inpletions: Attach wellbore diagram of                                                                                                                                                                                           |
| 10/27/18 POOH with tubing, rods, and Returned to production 11/1/2                   |                                                                                                                                                                | . Repaired pump                                                                 | and RIH with replacement tubing.                                                                                                                                                                                                                                                  |
| 24-hr. test 11/2/2018: 2 BO,                                                         | 4 MCF, and 16 BW                                                                                                                                               |                                                                                 |                                                                                                                                                                                                                                                                                   |
|                                                                                      |                                                                                                                                                                |                                                                                 |                                                                                                                                                                                                                                                                                   |
|                                                                                      |                                                                                                                                                                |                                                                                 |                                                                                                                                                                                                                                                                                   |
| Spud Date:                                                                           | Rig Release D                                                                                                                                                  | ate:                                                                            |                                                                                                                                                                                                                                                                                   |
| <b>A</b> -                                                                           |                                                                                                                                                                |                                                                                 |                                                                                                                                                                                                                                                                                   |
| I hereby certify that the information                                                | above is true and complete to the b                                                                                                                            | est of my knowledge                                                             | e and belief.                                                                                                                                                                                                                                                                     |
| SIGNATURE Delevie                                                                    | M Kelvey TITLE                                                                                                                                                 | Regulatory Age                                                                  | nt DATE 11/9/18                                                                                                                                                                                                                                                                   |
| Type or print name <u>Debbie McKe</u> For State Use Only                             | Vey E-mail address:                                                                                                                                            | debmckelvey@eart                                                                | thlink.net PHONE: <u>575-392-3575</u>                                                                                                                                                                                                                                             |
| APPROVED BY                                                                          | TITLE                                                                                                                                                          | Petroleum Engi                                                                  | DATE /////                                                                                                                                                                                                                                                                        |
| Conditions of Approval (if any):                                                     | gIIILE                                                                                                                                                         | O                                                                               | DAIL // /0//D                                                                                                                                                                                                                                                                     |
|                                                                                      |                                                                                                                                                                |                                                                                 |                                                                                                                                                                                                                                                                                   |

| Date       | History                                                                      |
|------------|------------------------------------------------------------------------------|
|            |                                                                              |
| 10/27/2018 | miru wsu, unladen the rods from the horse head. Remove the horse head        |
|            | pull and laydown the polish rod and liner, pull out of the hole w/ 134 3/4"  |
|            | 3/4" grade d sucker rods: 2-8' pony rods. And 1-2-1/2"x1-1/2"x12 rwbc        |
|            | pump. Nipple down the well head, nipple up the bop, pull out of the hole w/  |
|            | 119 joints 2-7/8" eue 8rd j55 tubing. Found a hole in the 4th jt from bottom |
|            | rig up tubing tester and test tubing to 5000# and busted 5 more joints. Wen  |
|            | to the shop and repaired pump and picked up replacement tubing. Rin in       |
|            | the hole with replacement tubing. Nipple down the bop, set the slips, and    |
|            | run same rod configuration. Check the well for pump action and rig down      |
|            | the wsu.                                                                     |
|            |                                                                              |
| 11/2/18    | well test 2 bbls oil, 16 bbls water, approx 4 mcf gas, paper chart.          |
|            | well is pumping                                                              |
|            | casing pressure 5 psi, tubing pressure 3 psi                                 |
|            | RIS                                                                          |
|            |                                                                              |
|            |                                                                              |
|            |                                                                              |
|            |                                                                              |
|            |                                                                              |
|            |                                                                              |
|            |                                                                              |
|            |                                                                              |
|            |                                                                              |
|            |                                                                              |
|            |                                                                              |
|            |                                                                              |
|            |                                                                              |
|            |                                                                              |
|            |                                                                              |