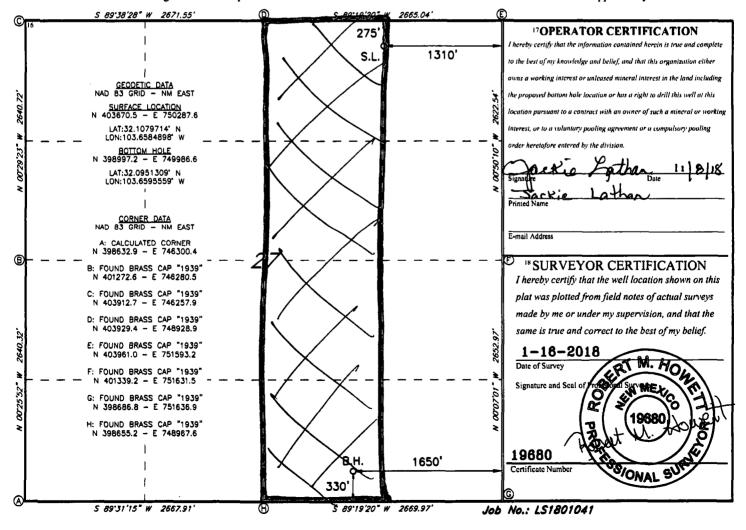

WELL LOCATION AND ACREAGE DEDICATION PLAT

|                                                  | 43342      | 2 9                                   | 98203 VC-025 G B 5263205 N. UPR WC |           |               |                  |               |                |                                       |
|--------------------------------------------------|------------|---------------------------------------|------------------------------------|-----------|---------------|------------------|---------------|----------------|---------------------------------------|
| 4Property Code<br>316475                         |            | JENNINGS 27 WOBO FEDERAL COM          |                                    |           |               |                  |               |                | • Well Number<br>1H                   |
| 70GRID NO.<br>14744                              |            | *Operator Name  MEWBOURNE OIL COMPANY |                                    |           |               |                  |               |                | <sup>9</sup> Elevation<br><b>3396</b> |
| <sup>10</sup> Surface Location                   |            |                                       |                                    |           |               |                  |               |                |                                       |
| UL or lot no.                                    | Section    | Township                              | Range                              | Lot Idn   | Feet from the | North/South line | Feet From the | East/West line | County                                |
| A                                                | 27         | 25S                                   | 32E                                |           | 275           | NORTH            | 1310          | EAST           | LEA                                   |
| " Bottom Hole Location If Different From Surface |            |                                       |                                    |           |               |                  |               |                |                                       |
| UL or lot no.                                    | Section    | Township                              | Range                              | Lot Idn   | Feet from the | North/South line | Feet from the | East/West line | County                                |
| 0                                                | 27         | 25S                                   | 32E                                |           | 335           | SOUTH            | 1670          | EAST           | LEA                                   |
| 12 Dedicated Acre                                | s 13 Joint | or Infill 14 (                        | Consolidation                      | Code 15 6 | Order No.     |                  | -             |                |                                       |