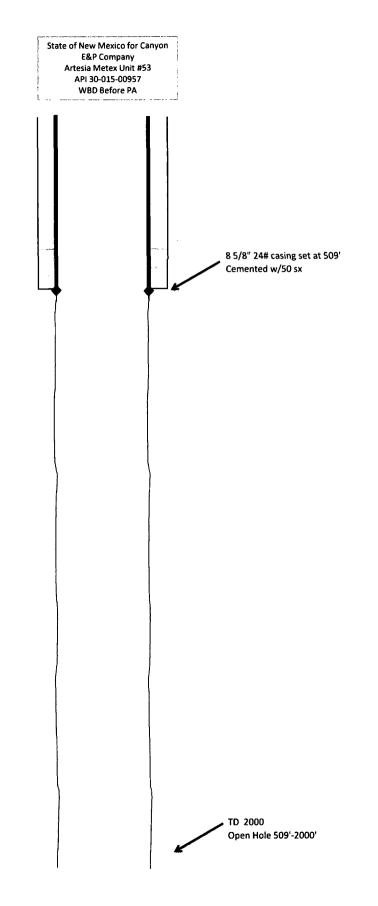

APPROVED BY: Conditions of Approval (if any):

Canyon E&P Company Artesia Metex Unit #53 30-015-00957 660' FSL & 1980 FWL UL-N, Sec 25, T18S, R27E

8 5/8" 24# csg set at 509' with 50 sx cement

Open hole: 509'-2000'