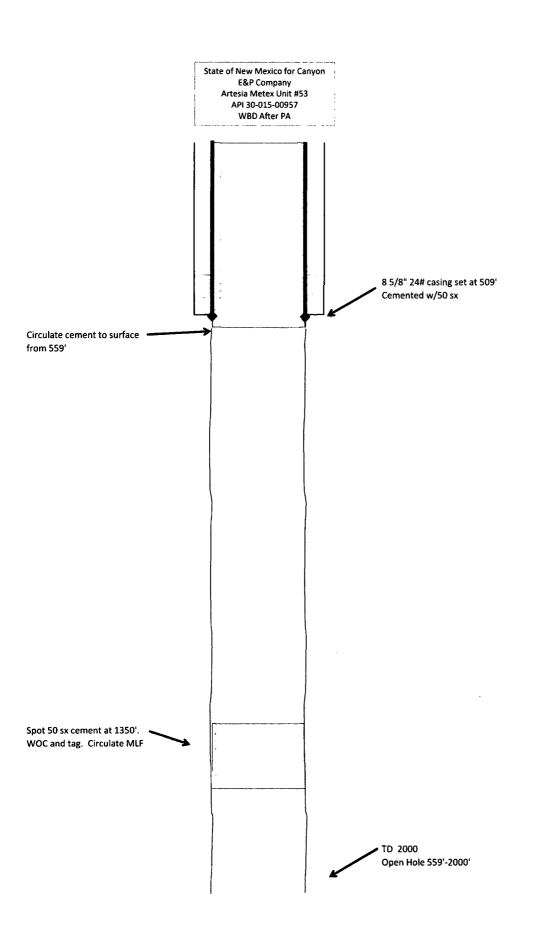

- 1. MIRU and lay down production equipment.
- 2. RIH with tubing and spot 50 sx cement at 1350'
- 3. Tag cement and circulate MLF.
- 4. POOH to 559' and circulate cement to surface.
- 5. Cut off 3' below ground level and verify cement is to surface.
- 6. Install upright marker and cut off anchors.