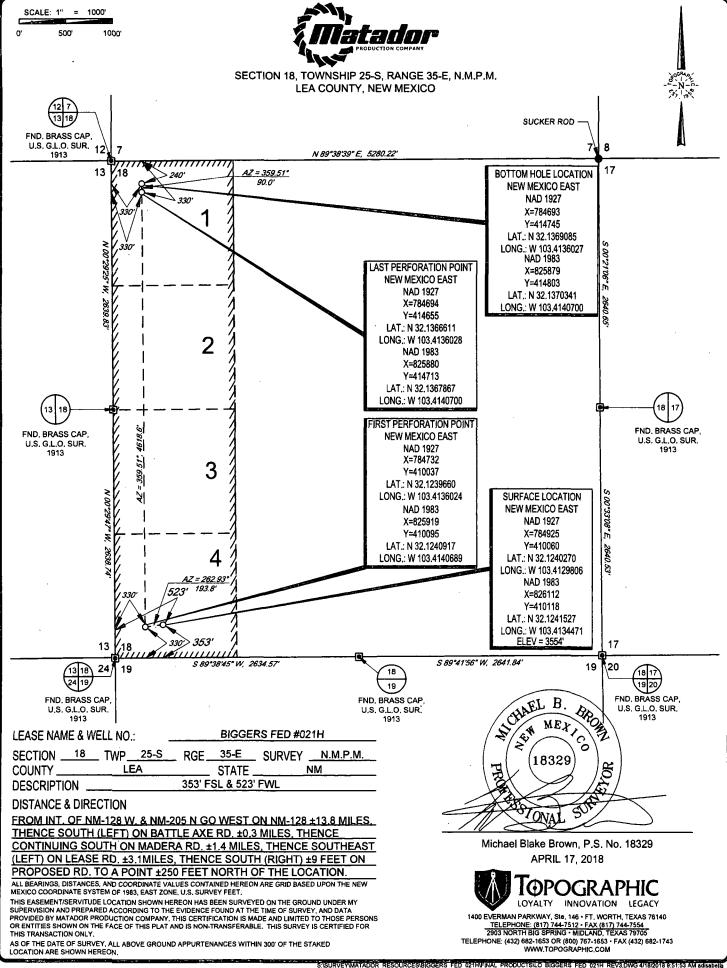

#### WELL LOCATION AND ACREAGE DEDICATION PLAT

| <sup>1</sup> API Number | <sup>2</sup> Pool Code | <sup>3</sup> Pool Name       |               |                          |  |  |
|-------------------------|------------------------|------------------------------|---------------|--------------------------|--|--|
| 30-025-44479            | 97779                  | DOGIE DRAW; DELAWARE         |               |                          |  |  |
| Property Code           |                        | Property Name                |               | <sup>8</sup> Well Number |  |  |
|                         | BIGGERS FED            |                              |               | #021H                    |  |  |
| OGRID No.               |                        | Operator Name                |               | <sup>9</sup> Elevation   |  |  |
|                         | MATADOR PR             | ODUCTION COMPANY             | <u>r</u>      | 3554'                    |  |  |
|                         | <sup>10</sup> Sı       | rface Location               |               |                          |  |  |
| lot no Section Township | Pancel Latida Es       | et from the North/South line | Feet from the | Fast/West line           |  |  |

UL or lot no. Section Township Range Lot Idn Feet from the North/South line Feet from the East/West line County
4 18 25-S 35-E - 353' SOUTH 523' WEST LEA

| UL or lot no.           |                          | Township              | Range            | Lot ldn               | Feet from the | North/South line | Feet from the | East/West line | County |
|-------------------------|--------------------------|-----------------------|------------------|-----------------------|---------------|------------------|---------------|----------------|--------|
| 1                       | 18                       | 25-S                  | 35-E             | -                     | 240'          | NORTH            | 330'          | WEST           | LEA    |
| 12Dedicated Acres 159.2 | <sup>13</sup> Joint or I | nfill <sup>14</sup> C | onsolidation Cod | e <sup>15</sup> Order | r No.         |                  |               |                |        |

No allowable will be assigned to this completion until all interests have been consolidated or a non-standard unit has been approved by the division.

Order No.

NAD 27 X=785680.42 Y=414990.92 NAD 83 X=826866.82 Y=415049.13 VAD 27: X=784360.41 Y=414982.73 VAD 83: X=825546 79 Y=415040 02 <sup>17</sup>OPERATOR CERTIFICATION **BOTTOM HOLE LOCATION** <u> 4Z = 359.51°</u> 240 90.0 eby certify that the information contained herein is true and com **NEW MEXICO EAST** the best of my knowledge and belief, and that this organization either NAD 1927 a working interest or unleased mineral interest in the land include X=784693 sed bottom hole location or has a right to drill this well at this Y=414745 tion pursuant to a contract with an owner of such a mineral or LAT.: N 32,1369085 king interest, or to a voluntary pooling agreement or a compulsory LONG,: W 103,4136027 NAD 1983 order heretofore entered by the division LAST PERFORATION POINT X=825879 **NEW MEXICO EAST** Y=414803 NAD 1927 LAT.: N 32.1370341 X=784694 LONG .: W 103,4140700 Date Y=414655 LAT.: N 32,1366611 LONG .: W 103,4136028 Printed Name NAD 1983 X=825880 Y=414713 E-mail Address LAT.: N 32,1367867 LONG.: W 103,4140700 NAD 27: X=784382.88 Y=412343.07 NAD 83: X=825569.38 Y=412401.19 18SURVEYOR CERTIFICATION FIRST PERFORATION POINT **NEW MEXICO EAST** hereby certify that the well location shown on this NAD 1927 plat was plotted from field notes of actual surveys X=784732 made by me or under my supervision, and that the Y=410037 same is true to the best of my belief. LAT.: N 32,1239660 LONG.: W 103,4136024 SURFACE LOCATION NAD 1983 **NEW MEXICO EAST** X=825919 NAD 1927 Y=410095 X=784925 NAN N LAT.: N 32.1240917 Y=410060 LONG.: W 103.4140689 LAT.: N 32,1240270 18329 PYOR 27: X=784405,62 Y=409704,50 83: X=825592 24 Y=409762 55 LONG .: W 103,4129806 AZ = 262.93° NAD 1983 193 R 523 X=826112 Y=410118 LAT.: N 32,1241527 LONG.: W 103,4134471 NAD 27 X=785722.86 Y=409712.63 NAD 83 X=826909.50 Y=409770.69 ELEV = 3554 .3.3/

### **LOCATION & ELEVATION VERIFICATION MAP**

THIS EASEMENT/SERVITUDE LOCATION SHOWN HEREON HAS BEEN SURVEYED ON THE GROUND UNDER MY SUPERVISION AND PREPARED ACCORDING TO THE EVIDENCE FOUND AT THE TIME OF SURVEY, AND DATA PROVIDED BY MATADOR PRODUCTION COMPANY. THIS CERTIFICATION IS MADE AND LIMITED TO THOSE PERSONS OR ENTITIES SHOWN ON THE FACE OF THIS PLAT AND IS NON-TRANSFERABLE. THIS SURVEY IS CERTIFIED FOR THIS TRANSACTION ONLY.

ALL BEARINGS, DISTANCES, AND COORDINATE VALUES CONTAINED HEREON ARE GRID BASED UPON THE NEW MEXICO STATE PLANE COORDINATE SYSTEM, EAST ZONE OF THE NORTH AMERICAN DATUM 1983, U.S. SURVEY FEET.

1400 EVERMAN PARKWAY, Ste. 146 • FT. WORTH, TEXAS 76140

### **VICINITY MAP**

| LEASE NAME & WELL NO.:   | BIGGERS FED #021H |
|--------------------------|-------------------|
| LLAGE NAIVIL & VYELL IVO | BIOGENOTED #02111 |

 SECTION
 18
 TWP
 25-S
 RGE
 35-E
 SURVEY
 N.M.P.M.

 COUNTY
 LEA
 STATE
 NM

 DESCRIPTION
 353' FSL & 523' FWL

#### **DISTANCE & DIRECTION**

FROM INT, OF NM-128 W. & NM-205 N GO WEST ON NM-128 ±13.8 MILES. THENCE SOUTH (LEFT) ON BATTLE AXE RD, ±0.3 MILES, THENCE CONTINUING SOUTH ON MADERA RD. ±1.4 MILES, THENCE SOUTHEAST (LEFT) ON LEASE RD. ±3.1 MILES, THENCE SOUTH (RIGHT) ±9 FEET ON PROPOSED RD. TO A POINT ±250 FEET NORTH OF THE LOCATION.