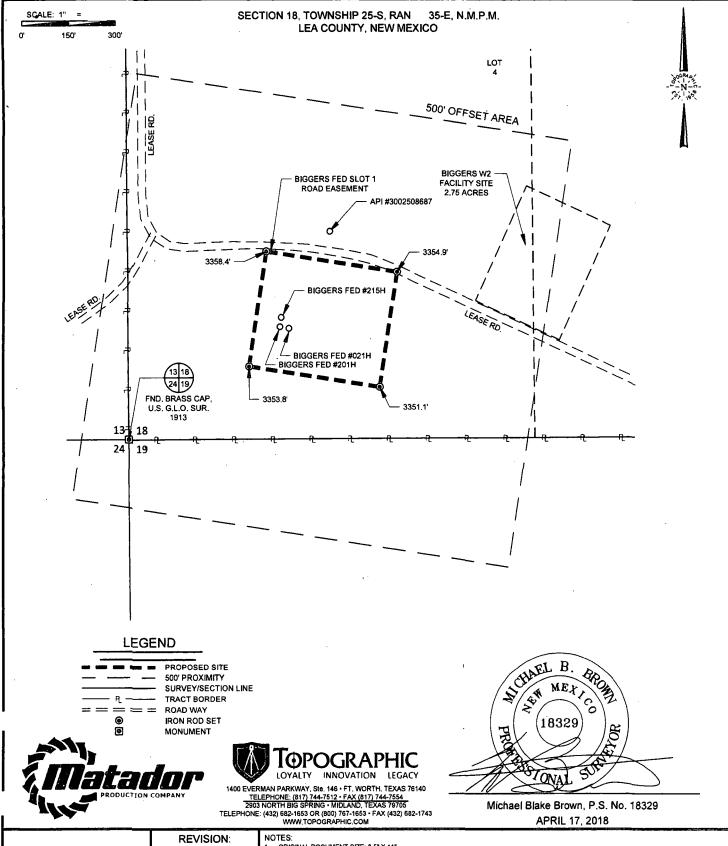

LEGEND

= = = = EXISTING ROAD

SECTION 18, TOWNSHIP 25-S, RANGE 35-E, N.M.P.M.
SEE LEA COUNTY, NEW MEXICO

**DETAIL** DETAIL VIEW SCALE: 1" = 100" Α 3358'-LEASE RD. SEE **DETAIL** .. 33<sup>58</sup> В BIGGERS FED #215H BIGGERS FED #201H 335A 30 BIGGERS FED #021H 3353,8 3351.1 - 33<sup>50</sup> 600' BIGGERS FED #021H LEASE NAME & WELL NO .: N 32.1241527 #021H LATITUDE #021H LONGITUDE W 103.4134471 BIGGERS FED SLOT 1 LEASE RD ROAD EASEMENT - 9.21' **DETAIL VIEW A** SCALE: 1" = 30'

ALL BEARINGS, DISTANCES, AND COORDINATE VALUES CONTAINED HEREON ARE GRID BASED UPON THE NEW MEXICO COORDINATE SYSTEM OF 1983, EAST ZONE, U.S. SURVEY FEET.

THIS PROPOSED PAD SITE LOCATION SHOWN HEREON HAS BEEN SURVEYED ON THE GROUND UNDER MY SUPERVISION AND PREPARED ACCORDING TO THE EVIDENCE FOUND AT THE TIME OF SURVEY, AND DATA PROVIDED BY MATADOR PRODUCTION COMPANY. THIS CERTIFICATION IS MADE AND LIMITED TO THOSE PERSONS OR ENTITIES SHOWN ON THE FACE OF THIS PLAT AND IS NON-TRANSFERABLE. THIS SURVEY IS CERTIFIED FOR THIS TRANSACTION ONLY.

WWW.TOPOGRAPHIC.COM

**DETAIL VIEW B** 

SCALE: 1" = 30'

|                                         | REVISION: |            |   |  |
|-----------------------------------------|-----------|------------|---|--|
| BIGGERS FED #021H<br>PROXIMITY MAP      | A.V.F.    | 11/02/2016 | 2 |  |
| 1 1 1 1 1 1 1 1 1 1 1 1 1 1 1 1 1 1 1 1 | A.V.F.    | 07/12/17   | 3 |  |
| DATE: 09/27/2016                        | A.M.D.    | 04/17/18   |   |  |
| FILE:LO_BIGGERS_FED_021H_REV3           |           |            |   |  |
| DRAWN BY: GLH                           |           |            | ] |  |
| SHEET: 7 OF 7                           |           |            |   |  |