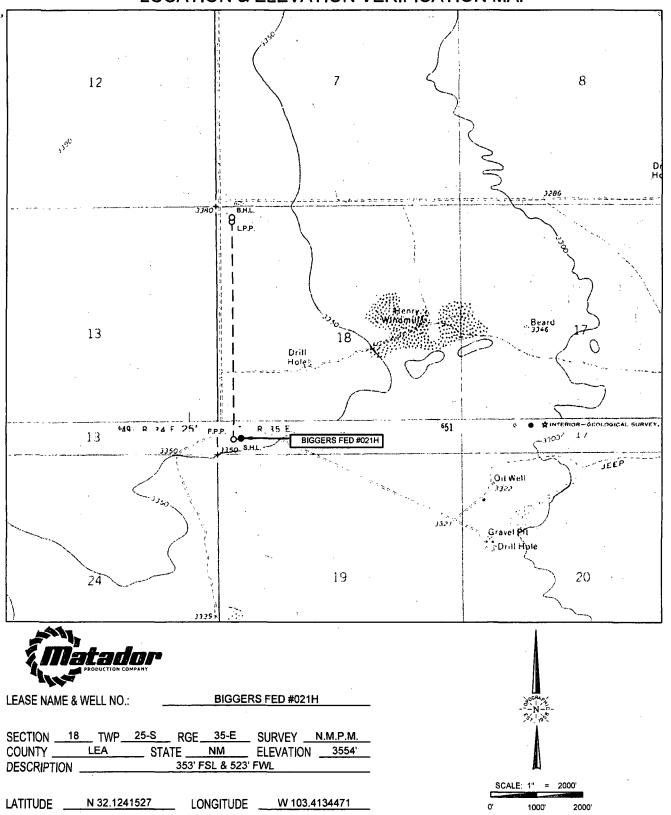

### **VICINITY MAP**

| LEASE NAME & WELL NO.:   | BIGGERS FED #021H |
|--------------------------|-------------------|
| LLAGE NAIVIL & VYELL IVO | BIOGENOTED #02111 |

 SECTION
 18
 TWP
 25-S
 RGE
 35-E
 SURVEY
 N.M.P.M.

 COUNTY
 LEA
 STATE
 NM

 DESCRIPTION
 353' FSL & 523' FWL

#### **DISTANCE & DIRECTION**

FROM INT, OF NM-128 W. & NM-205 N GO WEST ON NM-128 ±13.8 MILES. THENCE SOUTH (LEFT) ON BATTLE AXE RD, ±0.3 MILES, THENCE CONTINUING SOUTH ON MADERA RD. ±1.4 MILES, THENCE SOUTHEAST (LEFT) ON LEASE RD. ±3.1 MILES, THENCE SOUTH (RIGHT) ±9 FEET ON PROPOSED RD. TO A POINT ±250 FEET NORTH OF THE LOCATION.