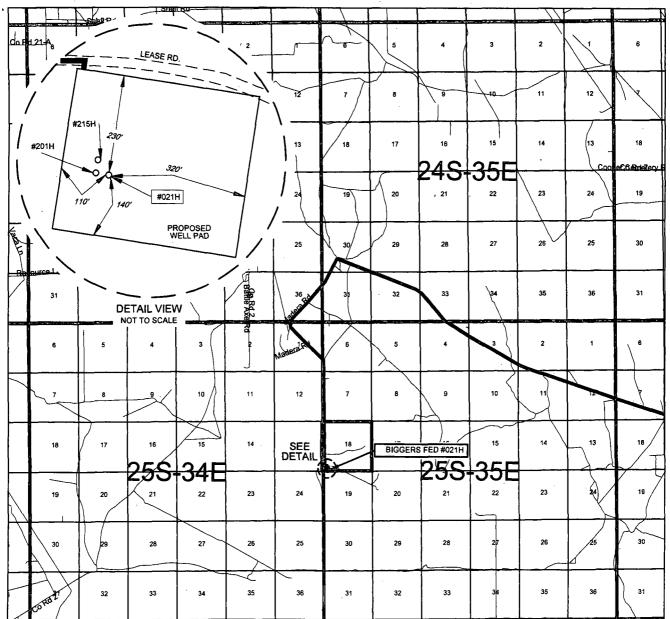

LEGEND

= = = = EXISTING ROAD

SECTION 18, TOWNSHIP 25-S, RANGE 35-E, N.M.P.M.
SEE LEA COUNTY, NEW MEXICO

**DETAIL** DETAIL VIEW SCALE: 1" = 100" Α 3358'-LEASE RD. SEE **DETAIL** .. 33<sup>58</sup> В BIGGERS FED #215H BIGGERS FED #201H 335A 30 BIGGERS FED #021H 3353,8 3351.1 - 33<sup>50</sup> 600' BIGGERS FED #021H LEASE NAME & WELL NO .: N 32.1241527 #021H LATITUDE #021H LONGITUDE W 103.4134471 BIGGERS FED SLOT 1 LEASE RD ROAD EASEMENT - 9.21' **DETAIL VIEW A** SCALE: 1" = 30'