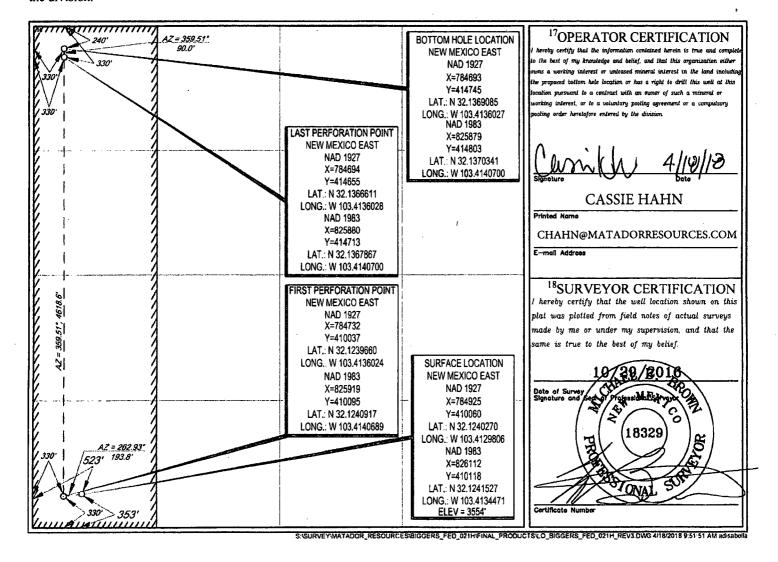

#### WELL LOCATION AND ACREAGE DEDICATION PLAT

| <sup>1</sup> API Number | <sup>2</sup> Pool Code | <sup>3</sup> Pool Name       |               |                          |  |  |
|-------------------------|------------------------|------------------------------|---------------|--------------------------|--|--|
| 30-025-44479            | 97779                  | DOGIE DRAW; DELAWARE         |               |                          |  |  |
| Property Code           |                        | Property Name                |               | <sup>8</sup> Well Number |  |  |
|                         | BIGGERS FED            |                              |               | #021H                    |  |  |
| OGRID No.               |                        | Operator Name                |               | <sup>9</sup> Elevation   |  |  |
|                         | MATADOR PR             | ODUCTION COMPANY             | <u>r</u>      | 3554'                    |  |  |
|                         | <sup>10</sup> Sı       | rface Location               |               |                          |  |  |
| lot no Section Township | Pancel Latida Es       | et from the North/South line | Feet from the | Fast/West line           |  |  |

UL or lot no. Section Township Range Lot Idn Feet from the North/South line Feet from the East/West line County
4 18 25-S 35-E - 353' SOUTH 523' WEST LEA

| UL or lot no.           |                          | Township              | Range            | Lot ldn               | Feet from the | North/South line | Feet from the | East/West line | County |
|-------------------------|--------------------------|-----------------------|------------------|-----------------------|---------------|------------------|---------------|----------------|--------|
| 1                       | 18                       | 25-S                  | 35-E             | -                     | 240'          | NORTH            | 330'          | WEST           | LEA    |
| 12Dedicated Acres 159.2 | <sup>13</sup> Joint or I | nfill <sup>14</sup> C | onsolidation Cod | e <sup>15</sup> Order | r No.         |                  |               |                |        |

No allowable will be assigned to this completion until all interests have been consolidated or a non-standard unit has been approved by the division.

Order No.

NAD 27 X=785680.42 Y=414990.92 NAD 83 X=826866.82 Y=415049.13 VAD 27: X=784360.41 Y=414982.73 VAD 83: X=825546 79 Y=415040 02 <sup>17</sup>OPERATOR CERTIFICATION **BOTTOM HOLE LOCATION** <u> 4Z = 359.51°</u> 240 90.0 eby certify that the information contained herein is true and com **NEW MEXICO EAST** the best of my knowledge and belief, and that this organization either NAD 1927 a working interest or unleased mineral interest in the land include X=784693 sed bottom hole location or has a right to drill this well at this Y=414745 tion pursuant to a contract with an owner of such a mineral or LAT.: N 32,1369085 king interest, or to a voluntary pooling agreement or a compulsory LONG,: W 103,4136027 NAD 1983 order heretofore entered by the division LAST PERFORATION POINT X=825879 **NEW MEXICO EAST** Y=414803 NAD 1927 LAT.: N 32.1370341 X=784694 LONG .: W 103,4140700 Date Y=414655 LAT.: N 32,1366611 LONG .: W 103,4136028 Printed Name NAD 1983 X=825880 Y=414713 E-mail Address LAT.: N 32,1367867 LONG.: W 103,4140700 NAD 27: X=784382.88 Y=412343.07 NAD 83: X=825569.38 Y=412401.19 18SURVEYOR CERTIFICATION FIRST PERFORATION POINT **NEW MEXICO EAST** hereby certify that the well location shown on this NAD 1927 plat was plotted from field notes of actual surveys X=784732 made by me or under my supervision, and that the Y=410037 same is true to the best of my belief. LAT.: N 32,1239660 LONG.: W 103,4136024 SURFACE LOCATION NAD 1983 **NEW MEXICO EAST** X=825919 NAD 1927 Y=410095 X=784925 NAN N LAT.: N 32.1240917 Y=410060 LONG.: W 103.4140689 LAT.: N 32,1240270 18329 PYOR 27: X=784405,62 Y=409704,50 83: X=825592 24 Y=409762 55 LONG .: W 103,4129806 AZ = 262.93° NAD 1983 193 R 523 X=826112 Y=410118 LAT.: N 32,1241527 LONG.: W 103,4134471 NAD 27 X=785722.86 Y=409712.63 NAD 83 X=826909.50 Y=409770.69 ELEV = 3554 .3.3/

S:ISURVEYMATADOR\_RESOURCESISIGGERS\_FED\_021HIFINAL\_PRODUCTSILO\_BIGGERS\_FED\_021H\_REV3.DWG 4/18/2018 9:51:51 AM adia