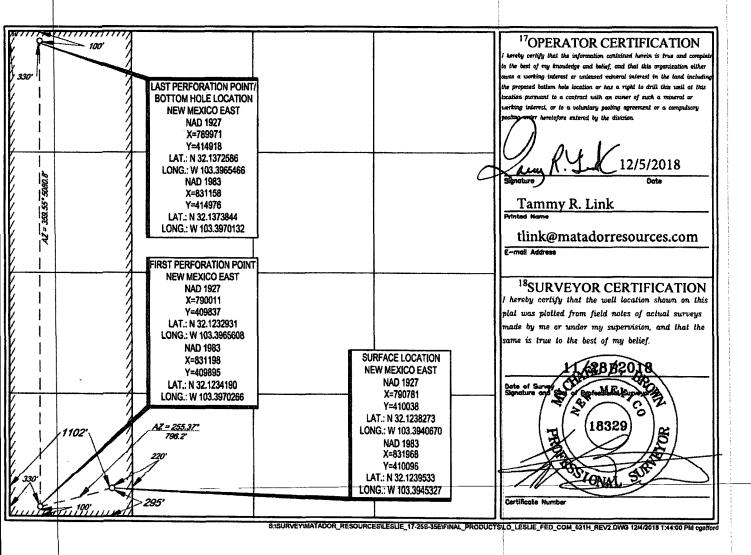

## WELL LOCATION AND ACREAGE DEDICATION PLAT API Number Pool Code Pool Name Dogie Draw; Delaware 30-025-44543 97779 Property Code Well Number Property Name LESLIE FED COM #021H 320549 OGRID No. **Operator** Name <sup>9</sup>Elevation 228937 MATADOR PRODUCTION COMPANY 3313' <sup>10</sup>Surface Location North/South line Feet from the East/West line UL or lot no. Section Township Range Lot Idn Feet from the County 17 25-S 35–E 295' SOUTH 1102' M WEST LEA <sup>11</sup>Bottom Hole Location If Different From Surface UL or lot po Section Township Lot Ida Feet from the North/South line East/West lin County Rang Feet from th 100' 330' 17 25-S D 35–E NORTH WEST LEA <sup>12</sup>Dedicated Acres <sup>3</sup>Jeint or Infill <sup>4</sup>Consolidation Code <sup>5</sup>Order No. 160