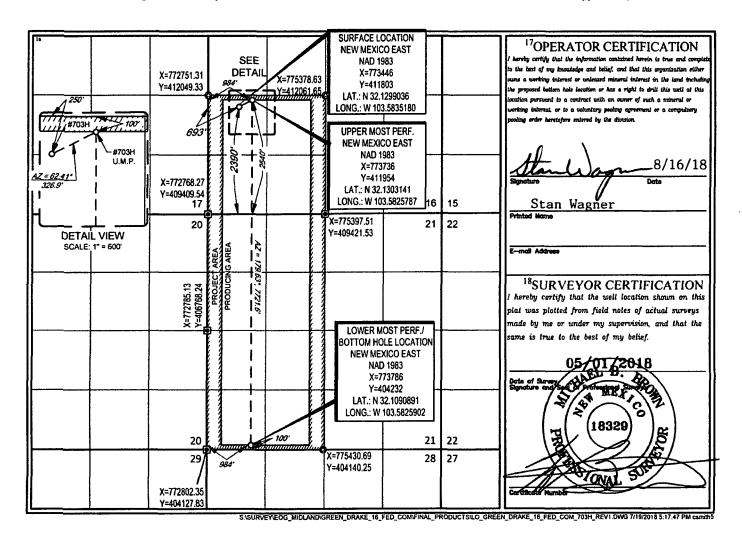

FORM C-102
Revised August 1, 2011
Submit one copy to appropriate
District Office

District Office

AMENDED REPORT

WELL LOCATION AND ACREAGE DEDICATION PLAT

| API Number            |         |                            |                 | <sup>2</sup> Pool Code |                          | <sup>3</sup> Pool Name               |               |                |                          |  |
|-----------------------|---------|----------------------------|-----------------|------------------------|--------------------------|--------------------------------------|---------------|----------------|--------------------------|--|
| 30-025- <i>454</i> 72 |         |                            | 9818            | 30                     | WC-                      | WC-025 G-09 S253309A; Upper Wolfcamp |               |                |                          |  |
| Property Code         |         | <sup>5</sup> Property Name |                 |                        |                          |                                      |               |                | <sup>6</sup> Well Number |  |
| 323/22                | 2       | GREEN DRAKE 16 FED COM     |                 |                        |                          |                                      |               |                | #703H                    |  |
| OGRID No.             |         | <sup>8</sup> Operator Name |                 |                        |                          |                                      |               |                | <sup>9</sup> Elevation   |  |
| 7377                  |         | EOG RESOURCES, INC.        |                 |                        |                          |                                      |               |                | 3418'                    |  |
|                       |         |                            |                 |                        | <sup>10</sup> Surface Lo | cation                               |               |                |                          |  |
| UL or lot no.         | Section | Township                   | Range           | Lot ldn                | Feet from the            | North/South line                     | Feet from the | East/West line | County                   |  |
| L                     | 16      | 25-S                       | 33-E            | セー                     | 2390'                    | SOUTH                                | 693'          | WEST           | LEA                      |  |
|                       |         |                            | <sup>11</sup> E | Bottom Hol             | e Location If Di         | fferent From Surf                    | ace           |                |                          |  |
| UL or lot no.         | Section | Township                   | Range           | Lot Ida                | Feet from the            | North/South line                     | Feet from the | East/West line | County                   |  |

UL or lot no.

Section Township

21 25-S 33-E

100'

SOUTH

No allowable will be assigned to this completion until all interests have been consolidated or a non-standard unit has been approved by the division.