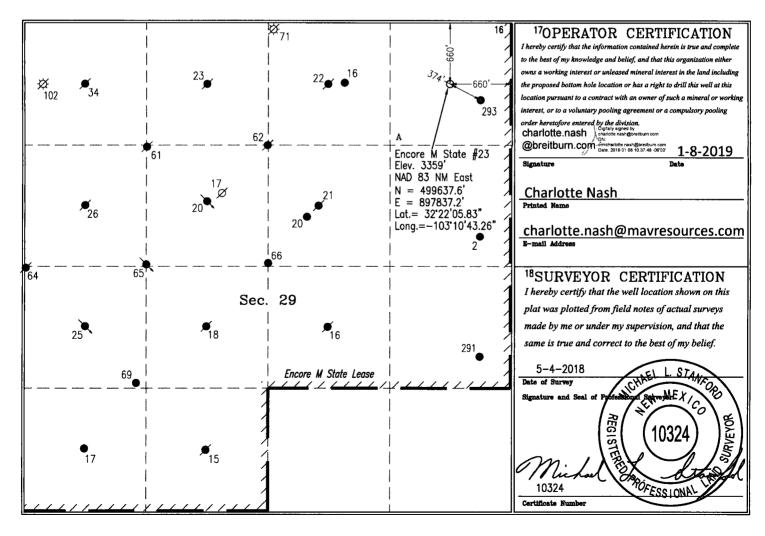

☐ AMENDED REPORT

WELL LOCATION AND ACREAGE DEDICATION PLAT

| 1API Number<br>30-025-44966          |                         |                       |                                           |         | <sup>2</sup> Pool Code <sup>3</sup> Pool Name<br>6660 Blinebry Oil & Gas (oil |                  |               | )              |        |
|--------------------------------------|-------------------------|-----------------------|-------------------------------------------|---------|-------------------------------------------------------------------------------|------------------|---------------|----------------|--------|
| <sup>4</sup> Property Code<br>314022 |                         | E                     | <sup>5</sup> Property Name Encore M State |         |                                                                               |                  |               |                |        |
| <sup>7</sup> 0GRI<br>370             | D No.                   | В                     | *Operator Name Breitburn Operating LP     |         |                                                                               |                  |               |                |        |
|                                      |                         |                       |                                           |         | <sup>10</sup> Surface                                                         | Location         |               |                |        |
| UL or lot no.                        | Section                 | Township              | Range                                     | Lot Idn | Feet from the                                                                 | North/South line | Feet from the | East/West line | County |
| A                                    | 29                      | 22 S                  | 37 E                                      |         | 660'                                                                          | North            | 660'          | East           | Lea    |
|                                      |                         |                       | 11Bott                                    | om H    | ole Location I                                                                | f Different F    | rom Surface   |                |        |
| UL or lot no.                        | Section                 | Township              | Range                                     | Lot Idn | Feet from the                                                                 | North/South line | Feet from the | East/West line | County |
| Α                                    | 29                      | 22 S                  | 37 E                                      |         | 660                                                                           | North            | 660           | East           | Lea    |
| <sup>12</sup> Dedicated Acres        | s <sup>13</sup> Joint o | r Infill <sup>1</sup> | <sup>4</sup> Consolidation C              | ode     | <sup>5</sup> Order No.                                                        |                  |               | •              |        |
|                                      | DHC-4876                |                       |                                           |         |                                                                               |                  |               |                | 6      |