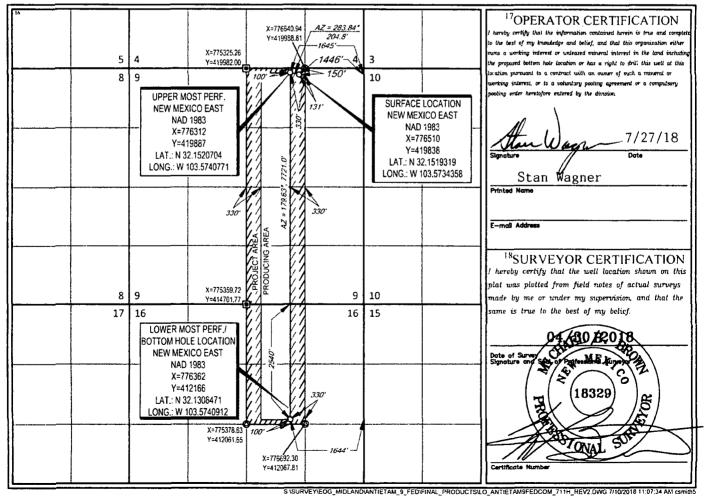

| District I<br>1625 N. French Dr., Ho<br>Phone: (575) 393-6161<br>District II<br>811 S. First St., Artesia<br>Phone: (575) 748-1283<br>District III<br>1000 Rio Brazos Arta<br>Phone: (505) 334-6178<br>District IV<br>1220 S. St., Francis Dr.<br>Phone: (505) 476-3460 | 23-000<br>2406<br>2406 | d<br>19<br>NED                                    | State of New Mexico<br>Energy, Minerals & Natural Resources<br>Department<br>OIL CONSERVATION DIVISION<br>1220 South St. Francis Dr.<br>Santa Fe, NM 87505 |                              |                       |                                                       |                               | FORM C-10<br>Revised August 1, 201<br>one copy to appropriate<br>District Offic<br>AMENDED REPORT |                                |  |
|-------------------------------------------------------------------------------------------------------------------------------------------------------------------------------------------------------------------------------------------------------------------------|------------------------|---------------------------------------------------|------------------------------------------------------------------------------------------------------------------------------------------------------------|------------------------------|-----------------------|-------------------------------------------------------|-------------------------------|---------------------------------------------------------------------------------------------------|--------------------------------|--|
|                                                                                                                                                                                                                                                                         | R                      | ECH                                               | WELL LO                                                                                                                                                    | <b>DCATIO</b>                | N AND AC              | REAGE DED                                             | ICATION PLA                   | T                                                                                                 |                                |  |
| 'API Number<br>30-025- 4 5507                                                                                                                                                                                                                                           |                        |                                                   | 981                                                                                                                                                        | <sup>2</sup> Pool Code<br>80 |                       | <sup>3</sup> Pool Name<br>WC-025 G-09 S253309A; Upper |                               |                                                                                                   | Wolfcamp                       |  |
| <sup>4</sup> Property Code                                                                                                                                                                                                                                              |                        |                                                   |                                                                                                                                                            | <sup>*</sup> Property Name   |                       |                                                       |                               |                                                                                                   | Well Number                    |  |
| 31713                                                                                                                                                                                                                                                                   |                        | ANTIETAM 9 FED COM                                |                                                                                                                                                            |                              |                       |                                                       |                               |                                                                                                   | #711H                          |  |
| <sup>7</sup> OGRID No.<br>7377                                                                                                                                                                                                                                          |                        | <sup>8</sup> Operator Name<br>EOG RESOURCES, INC. |                                                                                                                                                            |                              |                       |                                                       |                               |                                                                                                   | <sup>°Elevation</sup><br>3426' |  |
| L                                                                                                                                                                                                                                                                       |                        |                                                   |                                                                                                                                                            |                              | <sup>10</sup> Surface | Location                                              |                               | _ ·                                                                                               | J                              |  |
| lil. or lot no.<br>B                                                                                                                                                                                                                                                    | Section<br>9           | Township<br>25-S                                  | B 33-E                                                                                                                                                     | Lot Idn<br><b>- 3</b>        | Feet from t           |                                                       | re Feet from the <b>1446'</b> | East/West I<br>EAST                                                                               | ine County<br>LEA              |  |
|                                                                                                                                                                                                                                                                         |                        |                                                   | 11                                                                                                                                                         | Bottom Ho                    | ole Location I        | f Different From S                                    | Surface                       |                                                                                                   |                                |  |
| UL or lot no.<br><b>G</b>                                                                                                                                                                                                                                               | Section<br>16          | Township<br>25-5                                  | Range                                                                                                                                                      | Lot Idn<br>-6                |                       |                                                       |                               | East/West<br>EAST                                                                                 | line County<br>LEA             |  |
| <sup>12</sup> Dedicated Acres<br>240.00                                                                                                                                                                                                                                 | <sup>13</sup> Joint or | Infili                                            | <sup>4</sup> Consolidation Co                                                                                                                              | de <sup>15</sup> Ord         | ler No.               |                                                       |                               |                                                                                                   |                                |  |