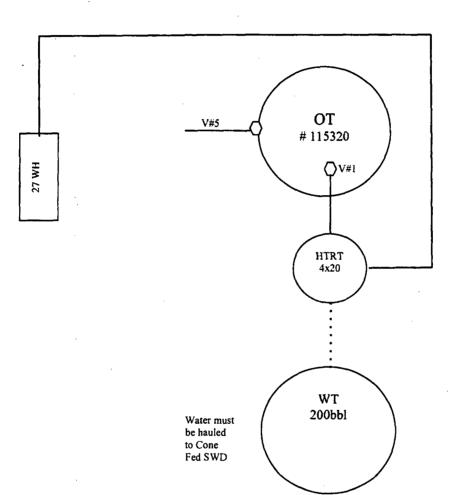

Cano Petro of New Mexico Cone Federal Battery 27 Lease Serial No.: 10152 SW, NW, SW, Sec 19, 7S-32E Chaves County, New Mexico

BUREAU OF LAND MGMT. Roswell office

### **Production System-Open**

Oil sales description as: by tank gauge to tank truck.

Seal requirements:

I. Production Phase (OT#115320)

(1) Valve 1 open

- (2) Valve 4 open.
- (3) Valve 5 sealed closed.
- (4) Valve 3 sealed closed

II. Sales Phase (OT#115320)

- (1) Valves 1, 2, 3, & 4 sealed closed
- (2) Valve 5 on OT#115320 open