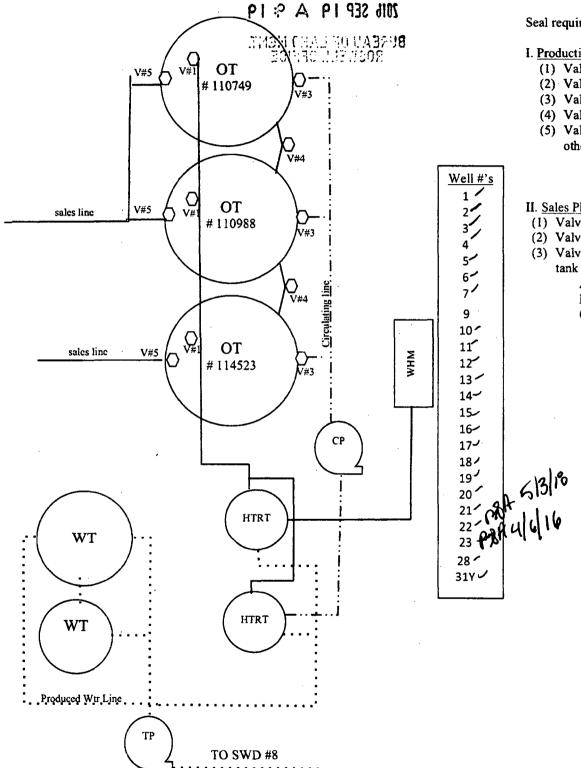

.

•

Cano Petro of New Mexico Cone Federal Battery Lease Serial No.: 10151 NE. NE, NE, Sec 31, 7S-32E Chaves County, New Mexico

## **Production System-Open**

Oil sales description as: by tank gaug to tank truck.

#### Seal requirements:

#### I. Production Phase (OT#114523)

- (1) Valve 1 open
- (2) Valve 4 open.
- (3) Valve 5 sealed closed.
- (4) Valve 3 sealed closed
- (5) Valves on OT#110988 and other tank positioned:
  - A. Valve 1 closed
  - B. Valve 3 sealed

  - C. Valve 5 sealed close
- II. Sales Phase (OT#114523)
- (1) Valves 1, 2, 3, & 4 sealed close
- (2) Valve 5 on OT#114523 open
- (3) Valves on OT#110988 and othe tank positioned:
  - A. Valve 1 open
  - B. Valve 3 sealed
  - C. Valve 5 sealed closed