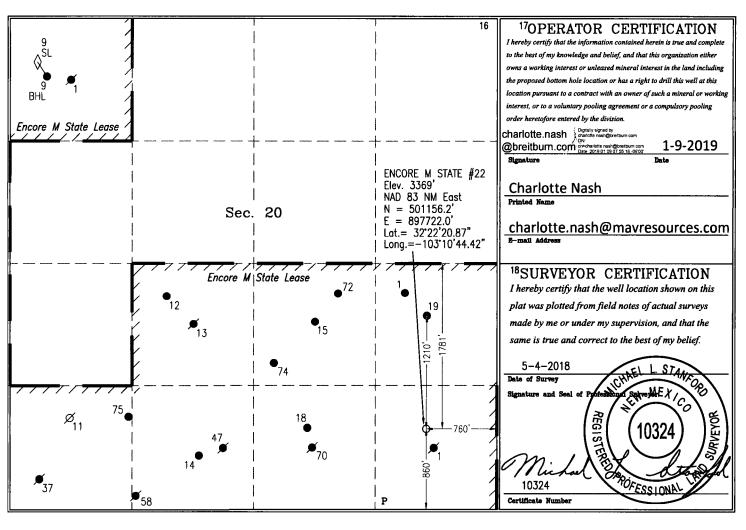

□ AMENDED REPORT

WELL LOCATION AND ACREAGE DEDICATION PLAT

| 30 025 44                                 | 965       | <sup>2</sup> Pool Code<br> 9190 | Drinkard 3Pool Name        |                                  |
|-------------------------------------------|-----------|---------------------------------|----------------------------|----------------------------------|
| *Property Code<br>324 <del>0022</del> 314 | Encore M  | State                           | <sup>5</sup> Property Name | <sup>6</sup> Well Number<br>22   |
| <sup>7</sup> 0grid но.<br>370080          | Breitburn | Operating LP                    | <sup>8</sup> Operator Name | <sup>9</sup> Elevation,<br>3369' |
|                                           |           |                                 |                            |                                  |

<sup>10</sup>Surface Location

| UL or lot no. | Section | Township | Range | Lot Idn | Feet from the | North/South line | Feet from the | East/West line | County |
|---------------|---------|----------|-------|---------|---------------|------------------|---------------|----------------|--------|
| P             | 20      | 22 S     | 37 E  |         | 860'          | South            | 760'          | East           | Lea    |

<sup>11</sup>Bottom Hole Location If Different From Surface

| UL or lot no.                | Section               | Township    | Range                        | Lot Idn             | Feet from the | North/South line | Feet from the | East/West line | County |
|------------------------------|-----------------------|-------------|------------------------------|---------------------|---------------|------------------|---------------|----------------|--------|
| Р                            | 20                    | 22 S        | 37 E                         |                     | 860           | South            | 760           | East           | Lea    |
| <sup>12</sup> Dedicated Acre | <sup>13</sup> Joint o | or Infill 1 | <sup>4</sup> Consolidation C | ode <sup>15</sup> 0 | rder No.      | -                |               |                |        |
| 40                           |                       |             |                              |                     |               |                  |               |                |        |