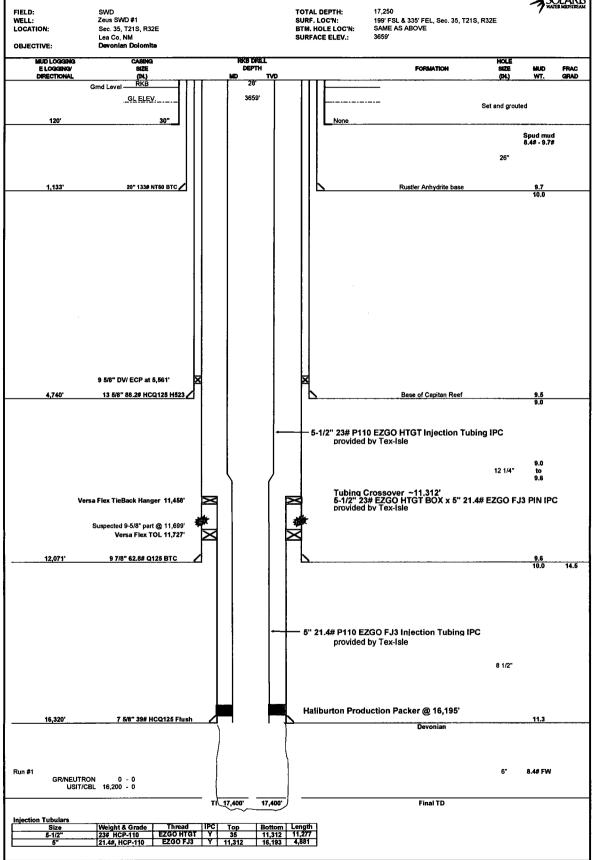

## SOLARIS MIDSTREAM LLC Zeus #1 SWD API 30-025-44273 ACTUAL COMPLETION WELLBORE DATA SHEET AS OF 12/11/2018