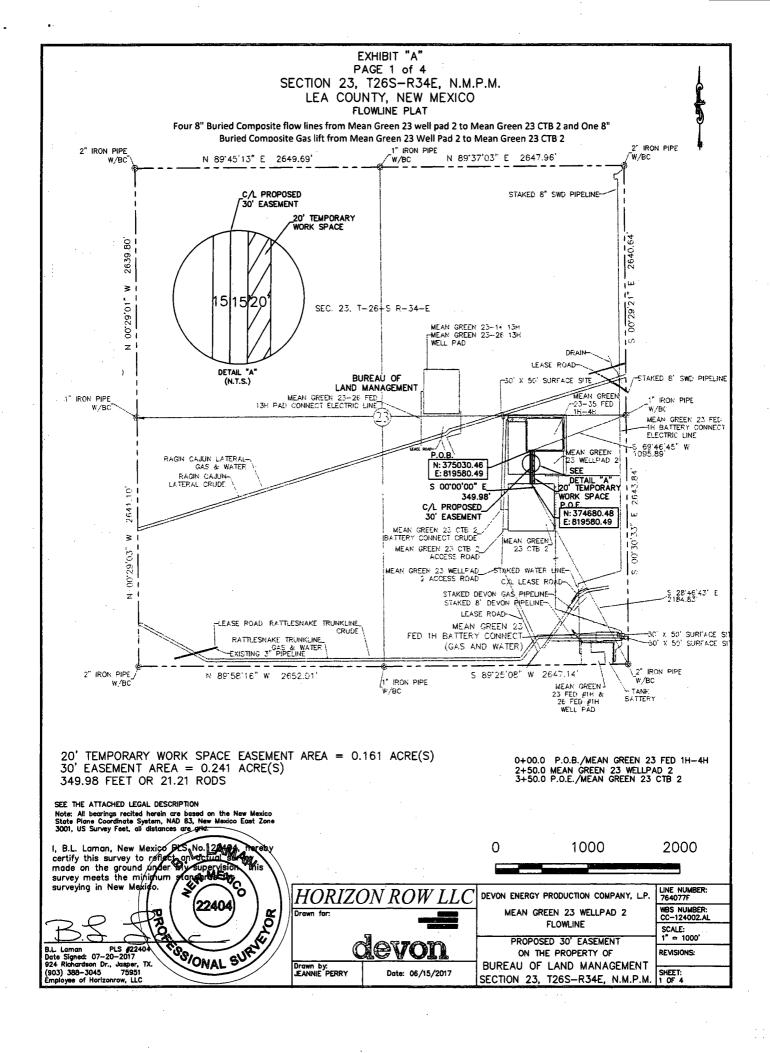

#### FLOWLINE PLAT

#### LEGAL DESCRIPTION

## 30' EASEMENT DESCRIPTION:

BEING an easement thirty (30) feet in width lying fifteen (15) feet on the right side and fifteen (15) feet on the left side of the survey centerline described below, being out of the southeast quarter (SE 1/4) of Section 23, Township 26 South, Range 34 East, N.M.P.M., Lea County, New Mexico, and being out of a parcel of land owned by the Bureau of Land Management. Said centerline of easement being more particularly described as follows:

Commencing from a 1" iron pipe w/BC for the east quarter corner of Section 23, T26S-R34E, N.M.P.M., Lea County, New Mexico;

Thence S 69°46'45" W a distance of 1095.89' to the Point of Beginning of this easement having coordinates of Northing=375030.46 Easting=819580.49 feet and continuing the following courses;

Thence S 00°00'00" E a distance of 349.98' to the Point of Ending having coordinates of Northing=374680.48, Easting=819580.49 feet, from said point a 2" iron pipe w/BC for the southeast corner of Section 23, T26S-R34E bears S 28°46'43" E a distance of 2184.83', covering 349.98' or 21.21 rods and having an area of 0.241 acres.

## 20' TEMPORARY WORK SPACE DESCRIPTION:

Being a temporary work space twenty (20) feet in width lying on the left side and adjoining the left side of the above described thirty (30) feet easement, having an area of 0.161 acres.

## NOTES:

Bearings, distances and coordinates shown herein are based on New Mexico State Plane Coordinate System, NAD 83, East Zone 3001, US Survey Feet, all distances are grid.

I, B.L. Laman, New Mexico PLS No. 22404, hereby certify this survey to reflect an actual survey made on the ground under my supervision. This survey meets the minimum standards for surveying in New Mexico.

B.L. Laman

Date Signed: 07/20/2017

Horizon Row, LLC

924 Richardson Dr., Jasper, TX 75951

(903) 388-3045

Employee of Horizon Row, LLC