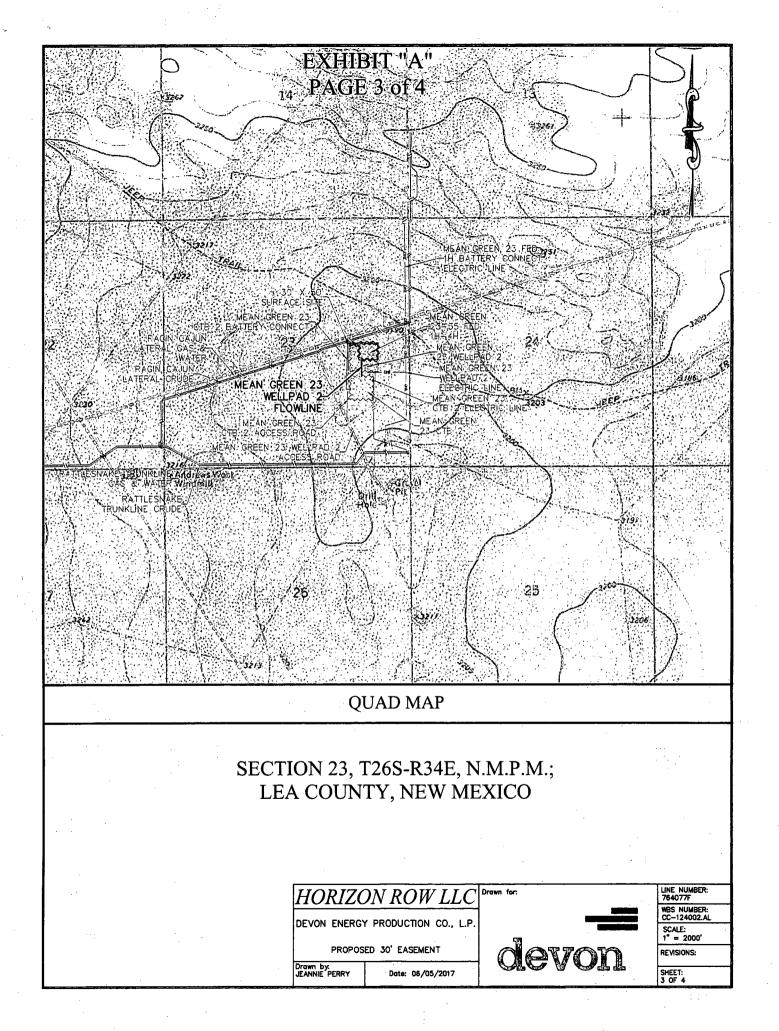

# SECTION 23, T26S-R34E, N.M.P.M.; LEA COUNTY, NEW MEXICO

HORIZON ROW LLC

DEVON ENERGY PRODUCTION CO., L.P.

PROPOSED 30' EASEMENT

Drawn by: JEANNIE PERRY

Date: 06/05/2017

Drawn for

LINE NUMBER: 764077F