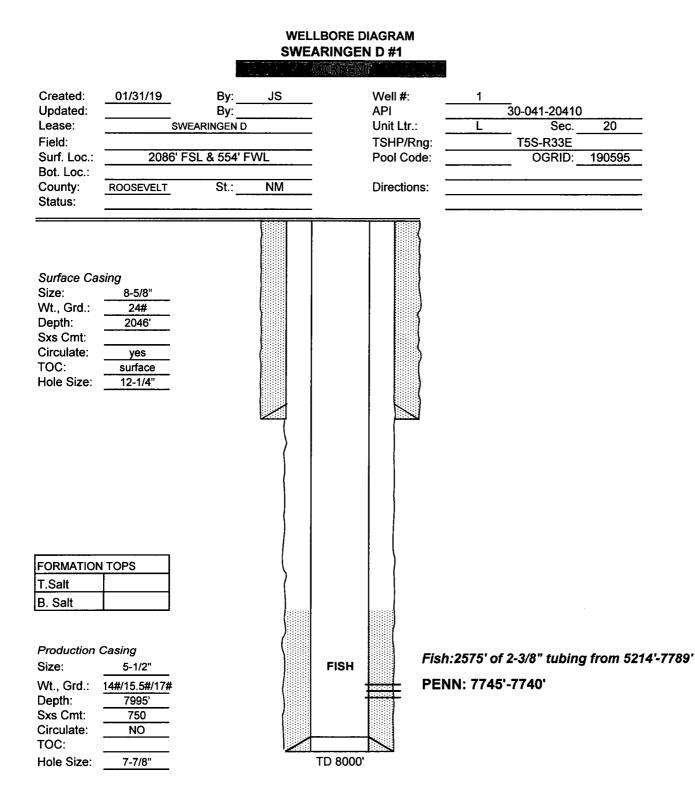

| (DO NOT USE THIS FORM FOR PROP                                                                                                                                                                                                                                                                                                                                                                                                                                                                                                                                                                                                                                                                                                                                                                                                                                                                                                                                                                                                                                                                                                                                                                                                                                                                              | State of New Me<br>Energy, Minerals and Nata<br>OIL CONSERVATION<br>1220 South St. Fra<br>Santa Fe, NM 8<br>TICES AND REPORTS ON WELLS<br>DSALS TO DRILL OR TO DEEPEN OR PL<br>ICATION FOR PERMIT" (FORM C-101) F<br>Gas Well [] Other | UTAL Resources CO<br>NORVESTON<br>NOTS Dr. 12019<br>7505EB 12019<br>SUG BACK TO A | WELL API NO.<br>30-041-20410<br>5. Indicate Type of Lease<br>STATE FEE S |
|-------------------------------------------------------------------------------------------------------------------------------------------------------------------------------------------------------------------------------------------------------------------------------------------------------------------------------------------------------------------------------------------------------------------------------------------------------------------------------------------------------------------------------------------------------------------------------------------------------------------------------------------------------------------------------------------------------------------------------------------------------------------------------------------------------------------------------------------------------------------------------------------------------------------------------------------------------------------------------------------------------------------------------------------------------------------------------------------------------------------------------------------------------------------------------------------------------------------------------------------------------------------------------------------------------------|----------------------------------------------------------------------------------------------------------------------------------------------------------------------------------------------------------------------------------------|-----------------------------------------------------------------------------------|--------------------------------------------------------------------------|
| 2. Name of Operator                                                                                                                                                                                                                                                                                                                                                                                                                                                                                                                                                                                                                                                                                                                                                                                                                                                                                                                                                                                                                                                                                                                                                                                                                                                                                         |                                                                                                                                                                                                                                        |                                                                                   | 9. OGRID Number                                                          |
| ENDEAVORENERGY RESOURCES, LP                                                                                                                                                                                                                                                                                                                                                                                                                                                                                                                                                                                                                                                                                                                                                                                                                                                                                                                                                                                                                                                                                                                                                                                                                                                                                |                                                                                                                                                                                                                                        |                                                                                   | 190595                                                                   |
| 3. Address of Operator<br>110 N. MARIENFELD, STE 200 MIDLAND, TX 79701                                                                                                                                                                                                                                                                                                                                                                                                                                                                                                                                                                                                                                                                                                                                                                                                                                                                                                                                                                                                                                                                                                                                                                                                                                      |                                                                                                                                                                                                                                        |                                                                                   | 10. Pool name or Wildcat                                                 |
| 110 N. MARIENFELD, STE 200 MIDLAND, TX 79701       PETERSON PENN (ASSOCIATED         4. Well Location       PETERSON PENN (ASSOCIATED                                                                                                                                                                                                                                                                                                                                                                                                                                                                                                                                                                                                                                                                                                                                                                                                                                                                                                                                                                                                                                                                                                                                                                       |                                                                                                                                                                                                                                        |                                                                                   | PETERSON PENN (ASSOCIATED)                                               |
| Unit Letter L : 2086' feet from the SOUTH line and 554 feet from the WEST line                                                                                                                                                                                                                                                                                                                                                                                                                                                                                                                                                                                                                                                                                                                                                                                                                                                                                                                                                                                                                                                                                                                                                                                                                              |                                                                                                                                                                                                                                        |                                                                                   |                                                                          |
| Section 20                                                                                                                                                                                                                                                                                                                                                                                                                                                                                                                                                                                                                                                                                                                                                                                                                                                                                                                                                                                                                                                                                                                                                                                                                                                                                                  | Township 5S                                                                                                                                                                                                                            | Range 33E                                                                         | NMPM CHAVES County                                                       |
|                                                                                                                                                                                                                                                                                                                                                                                                                                                                                                                                                                                                                                                                                                                                                                                                                                                                                                                                                                                                                                                                                                                                                                                                                                                                                                             | 11. Elevation (Show whether DR                                                                                                                                                                                                         | U                                                                                 | 2                                                                        |
| 4409' GL                                                                                                                                                                                                                                                                                                                                                                                                                                                                                                                                                                                                                                                                                                                                                                                                                                                                                                                                                                                                                                                                                                                                                                                                                                                                                                    |                                                                                                                                                                                                                                        |                                                                                   |                                                                          |
|                                                                                                                                                                                                                                                                                                                                                                                                                                                                                                                                                                                                                                                                                                                                                                                                                                                                                                                                                                                                                                                                                                                                                                                                                                                                                                             | CHANGE PLANS                                                                                                                                                                                                                           |                                                                                   | SEQUENT REPORT OF:<br>K                                                  |
| OTHER:                                                                                                                                                                                                                                                                                                                                                                                                                                                                                                                                                                                                                                                                                                                                                                                                                                                                                                                                                                                                                                                                                                                                                                                                                                                                                                      |                                                                                                                                                                                                                                        | OTHER:                                                                            |                                                                          |
| <ol> <li>Describe proposed or completed operations. (Clearly state all pertinent details, and give pertinent dates, including estimated date of starting any proposed work). SEE RULE 19.15.7.14 NMAC. For Multiple Completions: Attach wellbore diagram of proposed completion or recompletion.</li> <li>NOTIFY NMOCD 24 HRS. BEFORE MIRU.</li> <li>MIRU. ND WH, NU BOPE.</li> <li>SETCIBP@5425<sup>7</sup>.</li> <li>CIRCULATE 9.5 PPG MLF AND TEST CASING.</li> <li>SPOT 205X OF CLASS "C" CEMENT FROM 5425<sup>3</sup>-5325<sup>7</sup>. WOC&amp;TAG. (FISH)</li> <li>PERF AND SQUEEZE 50SX OF CLASS "C" CEMENT FROM 4497<sup>3</sup>-4319<sup>7</sup>. WOC&amp;TAG. (YESO/GLORIETA)</li> <li>PERF AND SQUEEZE 30SX OF CLASS "C" CEMENT FROM 2096<sup>3</sup>-1096<sup>5</sup>. WOC&amp;TAG. (SHOE)</li> <li>PERF AND SQUEEZE 30SX OF CLASS "C" CEMENT FROM 475<sup>3</sup>-375<sup>3</sup>. WOC&amp;TAG. (FW)</li> <li>SPOT 105X OF CLASS "C" CEMENT FROM 30<sup>3</sup>-SUFFACE. VERIFY CEMENT TO SUFFACE. (SURFACE).</li> <li>CUTOFF WELLHEAD, ANCHORS 3<sup>3</sup> BELOW SURFACE AND INSTALL DRYHOLE MARKER. TURN OVER FOR RECLAMATION.</li> <li><i>y</i>'' <i>d</i>:<i>a</i>.neT+ 4<sup>4</sup> <i>a</i>.boure ground</li> <li>CLOSED LOOP CONTAINMENT SYSTEM WILL BE USED FOR FLUIDS.</li> </ol> |                                                                                                                                                                                                                                        |                                                                                   |                                                                          |
| I hereby certify that the information above is true and complete to the best of my knowledge and belief.                                                                                                                                                                                                                                                                                                                                                                                                                                                                                                                                                                                                                                                                                                                                                                                                                                                                                                                                                                                                                                                                                                                                                                                                    |                                                                                                                                                                                                                                        |                                                                                   |                                                                          |
| SIGNATURE                                                                                                                                                                                                                                                                                                                                                                                                                                                                                                                                                                                                                                                                                                                                                                                                                                                                                                                                                                                                                                                                                                                                                                                                                                                                                                   |                                                                                                                                                                                                                                        |                                                                                   |                                                                          |
| For State Use Only                                                                                                                                                                                                                                                                                                                                                                                                                                                                                                                                                                                                                                                                                                                                                                                                                                                                                                                                                                                                                                                                                                                                                                                                                                                                                          |                                                                                                                                                                                                                                        |                                                                                   |                                                                          |
| APPROVED BY: Kerry Forthen TITLE Compliance Officer A DATE 2-1-19<br>Conditions of Approval (if any):                                                                                                                                                                                                                                                                                                                                                                                                                                                                                                                                                                                                                                                                                                                                                                                                                                                                                                                                                                                                                                                                                                                                                                                                       |                                                                                                                                                                                                                                        |                                                                                   |                                                                          |