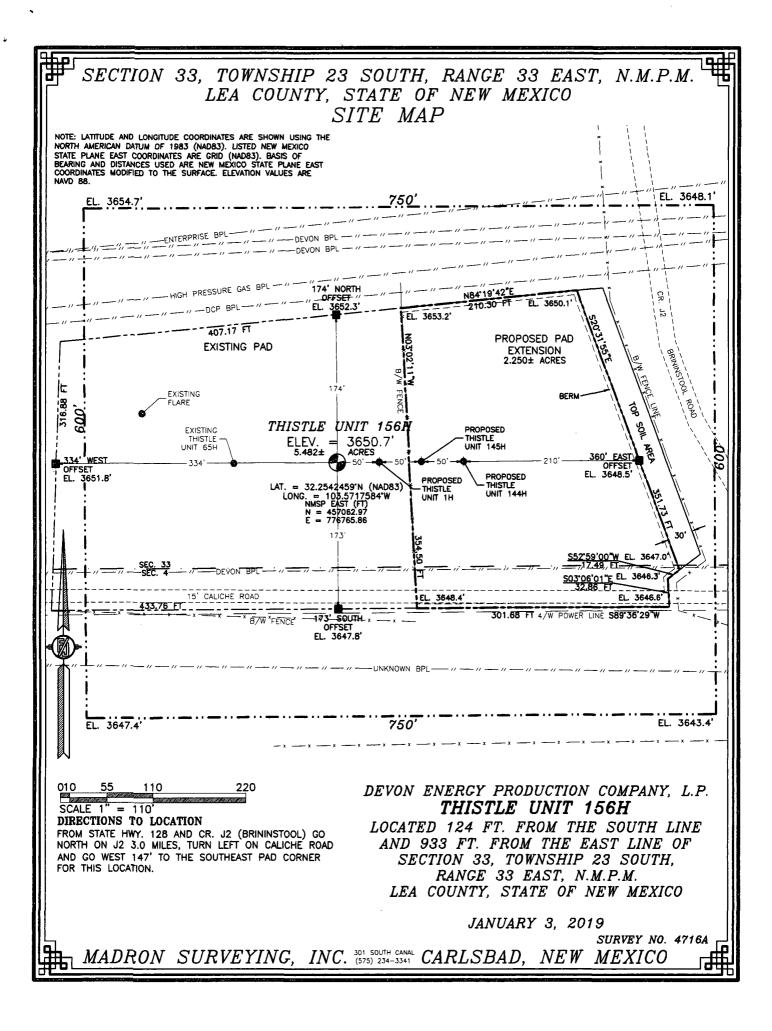

### WELL LOCATION AND ACREAGE DEDICATION PLAT

| 30-              | r<br>599                 | <sup>2</sup> Pool Code<br><b>59900</b> |                                                      |            | <sup>3</sup> Pool Name Triple X; Bone Spring |                        |                       |                         |                    |  |
|------------------|--------------------------|----------------------------------------|------------------------------------------------------|------------|----------------------------------------------|------------------------|-----------------------|-------------------------|--------------------|--|
| * Property       | Code 'Property N THISTLE |                                        |                                                      |            |                                              |                        | 6 Well Number<br>156H |                         |                    |  |
| FOGRID 1         |                          |                                        | "Operator Name DEVON ENERGY PRODUCTION COMPANY, L.P. |            |                                              |                        |                       |                         | ° Elevation 3650.7 |  |
|                  |                          |                                        | _                                                    |            | <sup>10</sup> Surface                        | Location               |                       |                         |                    |  |
| UL or lot no.    | Section 33               | Township 23 S                          | Range<br>33 E                                        | Lot Idn    | Feet from the 124                            | North/South line SOUTH | Feet from the 933     | East/West line<br>EAST  | County<br>LEA      |  |
|                  | ·····                    | <u> </u>                               | 11 <b>B</b> 01                                       | tom Hol    | e Location If                                | Different Fro          | m Surface             |                         |                    |  |
| UL or lot no.  B | Section 21               | Township 23 S                          | Range<br>33 E                                        | Lot Idn    | Feet from the 20                             | North/South line NORTH | Feet from the         | East/West line C EAST I |                    |  |
| Dedicated Acres  | <sup>13</sup> Joint o    | r Infill 14 C                          | onsolidation                                         | Code 15 Or | der No.                                      |                        | 1310                  |                         |                    |  |

No allowable will be assigned to this completion until all interests have been consolidated or a non-standard unit has been approved by the division.

| ANY CODATO SEC. 75                                               | N/4 CORNER SEC. 21 : POTTOM - 1320'-             | NE CORNER SEC. 21                            | "OPERATOR CERTIFICATION                                                             |
|------------------------------------------------------------------|--------------------------------------------------|----------------------------------------------|-------------------------------------------------------------------------------------|
| NW CORNER SEC. 21 1AT. = 32.2974724N                             | LAT. = 32:2974809'N OF HOLE                      | LAT. = 32.2974757'N<br>LONG. = 103.5687592'W | I hereby certify that the information contained herein is true and complete to the  |
| NMSP EAST (FT)                                                   | NMSP EAST (FT)                                   | NMSP EAST (FT)                               | best of my knowledge and belief, and that this organization either owns a           |
| N = 472758.13<br>E = 772310.54                                   |                                                  | N = 472796.48<br>E = 777580.98               | working interest or unleased mineral interest in the land including the proposed    |
| W/4 CORNER SEC. 21                                               | LAT. = 31.2973900'N<br>LONG. = 103.5730380'W     |                                              | hostom hole location or has a right to drill this well at this location pursuant to |
| LAT. = 32.2902115'N<br>LONG. = 103.5858143'W                     | NMSP EAST (FT)<br>N = 472755.91<br>E = 776259.08 | E/4 CORNER SEC. 21<br>SCALED                 | a contract with an owner of such a mineral or working interest, or to a             |
| NMSP EAST (FT)<br>N = 470116.64                                  | LAST TAKE POINT                                  | SCALED                                       | voluntary pooling agreement or a compulsory pooling order heretofore entered        |
| E = 772329.48                                                    | 100' FNU 1320' FEL<br>LAT. = 32.2972035'N        |                                              | by the division.                                                                    |
|                                                                  | ; <u>LONG.</u> = 103.5730301:W                   |                                              | Repeter Deal 1/9/2019                                                               |
|                                                                  |                                                  |                                              | Signature Date                                                                      |
|                                                                  |                                                  |                                              | Ů                                                                                   |
| NW CORNER SEC. 28                                                | LAT. = 32.2829531'N                              | NE CORNER SEC. 28<br>LAT. = 32.2829508'N     | Rebecca Deal, Regulatory Analyst                                                    |
| LONG. = 103,5858118W<br>NMSP EAST (FT)                           | 1 1 1 1 1 1                                      | LONG. = 103.5687577 W<br>NMSP EAST (FT)      | Printed Name                                                                        |
| N = 467476.07<br>E = 772348.66                                   | N = 46749448                                     | N = 467512.36<br>E = 777619.12               | rehecca.deal@dvn.com                                                                |
| W/4 CORNER SEC. 28                                               |                                                  | E/4 CORNER SEC. 28                           | E-mail Address                                                                      |
| ĹAT. = 32.2756952'N<br>LONG. = 103.5858099'W                     | SEC. 28                                          | LÁT. = 32.2756899'N<br>LONG. = 103.5687542'W |                                                                                     |
| NMSP EAST (FT)<br>N = 464835.64                                  | 350                                              | NMSP EAST (FT)<br>N = 464870.84              | *SURVEYOR CERTIFICATION                                                             |
| E = 772367.62                                                    | 1 1                                              | E = 777639.03                                | I hereby certify that the well location shown on this plat was                      |
|                                                                  | +-  +                                            |                                              |                                                                                     |
| SECTION CORNER                                                   | QUARTER CORNER                                   | SECTION CORNER                               | plotted from field notes of actual surveys made by me or under                      |
| LAT. = 32.26845917<br>LONG. = 103.585809378                      | LAT. = 32,2684508'N                              | LAT. = 32.2684420'N<br>LONG. = 103.5687493'W | my supervision, and that the same is true and correct to the                        |
| NMSP EAST (FT<br>N = 462203.15                                   | NMSP EAST (FT)<br>N = 462218.61                  | NMSP EAST (FT)<br>N = 462234.08              | best of my belief.                                                                  |
| E = 772386.14                                                    | E = 775024.12                                    | E = 777659.34                                | JANUARY 3, 30 RAMIL                                                                 |
|                                                                  | FIRST TAKE POINT                                 |                                              | 7. V. T. V.                                                                         |
| W/4 CORNER SEC. 33                                               | LAT. = 31.2541804'N<br>LONG. = 108.5729354'W     | E/4 CORNER SEC. 33                           | Date of Struct MEXICO                                                               |
| W/4 CURNER SEC. 33<br>LAT. = 32.2611767N<br>LONG. = 103.5858055W | SEC. 33 THISTLE UVIT 156H<br>ELEV. = 3650.7      | LAT. = 32.2611700'N<br>LONG. = 103.5687420'W |                                                                                     |
| NMSP EAST (FT)                                                   | LAT. = 32.2542459 N (NAD83)                      | NIMSP EAST (FT)                              | 1 2 2 3 3 3 19 /X / V 3 / M/1 X // 10 1                                             |
| N = 459553.86<br>E = 772405.77                                   | NMSP EAST (FT)                                   | N = 459588.56<br>E = 777680.44               | X                                                                                   |
| SW CORNER SEC. 33<br>Lat. = 32.2539176'N                         | S/4 CORNER SEC. 33 E = 776765.86                 | SE CORNER SEC. 33<br>LAT. = 32.2539037N      | Signification Sear of Professional Supply of:                                       |
| LONG. = 103.5858020°W<br>NMSP EAST (FT)                          | LONG. = 103.5772780W                             | LONG. = 103.5887408W<br>NMSP EAST (FT)       |                                                                                     |
| N = 456913.03<br>E = 772425.25                                   | N = 456927.75 LOCATION                           | N = 456945.13<br>E = 777699.63               | Certificate Number: FILLINGS PLARAMILLO, PLS 12797                                  |
| L = 772423.23                                                    | E = 775060.40 FTP 933'                           | Ja-                                          | SURVEI NO. 4/10A                                                                    |

## SECTION 33, TOWNSHIP 23 SOUTH, RANGE 33 EAST, N.M.P.M. LEA COUNTY, STATE OF NEW MEXICO LOCATION VERIFICATION MAP

## SECTION 33, TOWNSHIP 23 SOUTH, RANGE 33 EAST, N.M.P.M. LEA COUNTY, STATE OF NEW MEXICO VICINITY MAP

DIRECTIONS TO LOCATION
FROM STATE HWY. 128 AND CR. J2 (BRININSTOOL) GO
NORTH ON J2 3.0 MILES, TURN LEFT ON CALICHE ROAD
AND GO WEST 147' TO THE SOUTHEAST PAD CORNER
FOR THIS LOCATION.