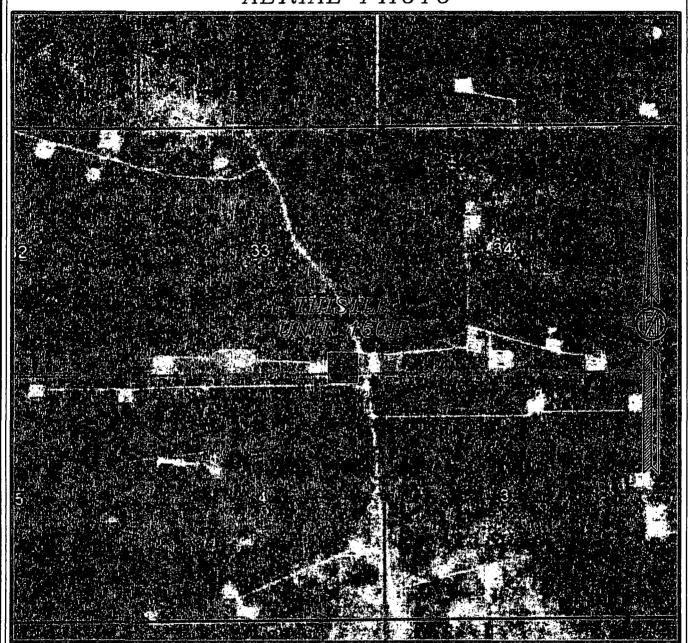

## SECTION 33, TOWNSHIP 23 SOUTH, RANGE 33 EAST, N.M.P.M. LEA COUNTY, STATE OF NEW MEXICO AERIAL PHOTO

NOT TO SCALE AERIAL PHOTO: GOOGLE EARTH FEB. 2014

DEVON ENERGY PRODUCTION COMPANY, L.P. THISTLE UNIT 156H