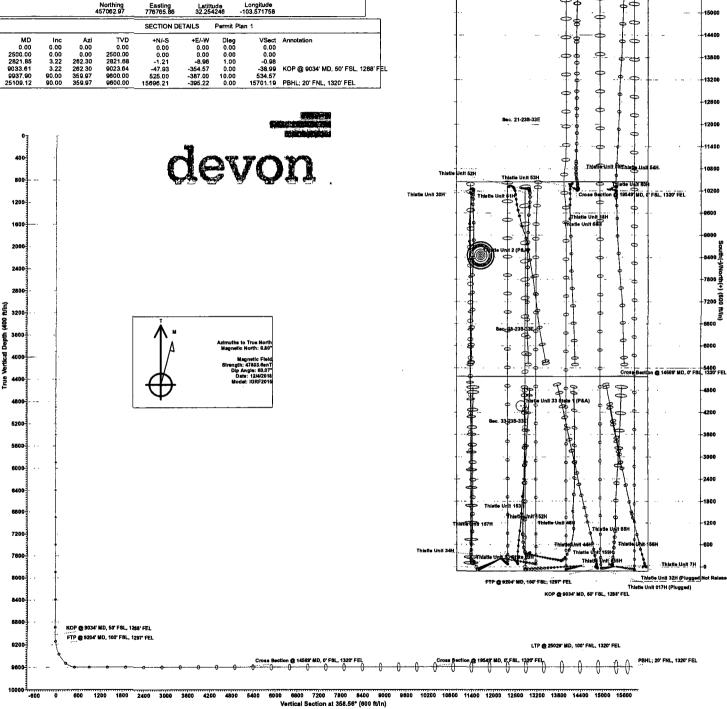

| Α        | tta | ch | m | en  | te |
|----------|-----|----|---|-----|----|
| $\Delta$ | .ua | CH | ш | CII | LD |

<u>x</u> Directional Plan Other, describe

|   |          |       |        | D                     | evon E               | Energ             | JУ          |                          |                                  |
|---|----------|-------|--------|-----------------------|----------------------|-------------------|-------------|--------------------------|----------------------------------|
|   |          |       |        | WE                    | LL DETAILS: T        | histle Unit 1     | 56H         |                          |                                  |
|   |          |       |        |                       | RKB @ 36             | 75.70ft<br>50.70  |             |                          |                                  |
|   |          |       |        | Northing<br>457062.97 | Easting<br>776765.86 | Latitts<br>32.254 | ude<br>1246 | Longitude<br>-103.571758 |                                  |
|   |          |       |        |                       | SECTION DE           | TAILS             | Permit F    | Plan 1                   |                                  |
|   | MD       | Inc   | Azi    | TVD                   | +N/-S                | +E/-W             | Dieg        | VSect                    | Annotation                       |
|   | 0.00     | 0.00  | 0.00   | 0.00                  | 0.00                 | 0.00              | 0.00        | 0.00                     |                                  |
|   | 2500.00  | 0.00  | 0.00   | 2500.00               | 0.00                 | 0.00              | 0.00        | 0.00                     |                                  |
|   | 2821.85  | 3.22  | 262.30 | 2821.68               | -1.21                | -8.96             | 1.00        | -0.98                    |                                  |
|   | 9033.61  | 3.22  | 262.30 | 9023.64               | -47.93               | -354.57           | 0.00        | -38.99                   | KOP @ 9034' MD, 50' FSL, 1288' F |
| 5 | 9937.90  | 90.00 | 359.97 | 9600.00               | 525.00               | -387.00           | 10.00       | 534.57                   |                                  |
| 6 | 25109.12 | 90.00 | 359.97 | 9600.00               | 15696.21             | -395.22           | 0.00        | 15701.19                 | PBHL; 20' FNL, 1320' FEL         |

West(-)/East(+) (600 ft/in)
-4200 -3600 -3000 -2400 -1800 -1200 -600 0

### **WCDSC Permian NM**

Lea County (NAD83 New Mexico East) Sec 33-T23S-R33E Thistle Unit 156H

Wellbore #1

Plan: Permit Plan 1