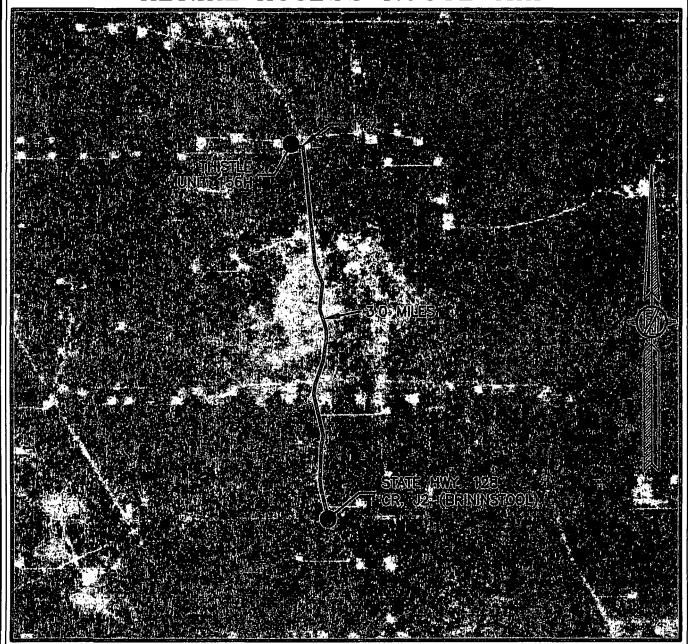

## SECTION 33, TOWNSHIP 23 SOUTH, RANGE 33 EAST, N.M.P.M. LEA COUNTY, STATE OF NEW MEXICO VICINITY MAP

DIRECTIONS TO LOCATION
FROM STATE HWY. 128 AND CR. J2 (BRININSTOOL) GO
NORTH ON J2 3.0 MILES, TURN LEFT ON CALICHE ROAD
AND GO WEST 147' TO THE SOUTHEAST PAD CORNER
FOR THIS LOCATION.

# SECTION 33, TOWNSHIP 23 SOUTH, RANGE 33 EAST, N.M.P.M. LEA COUNTY, STATE OF NEW MEXICO AERIAL ACCESS ROUTE MAP

NOT TO SCALE AERIAL PHOTO: GOOGLE EARTH FEB. 2014

DEVON ENERGY PRODUCTION COMPANY, L.P. THISTLE UNIT 156H