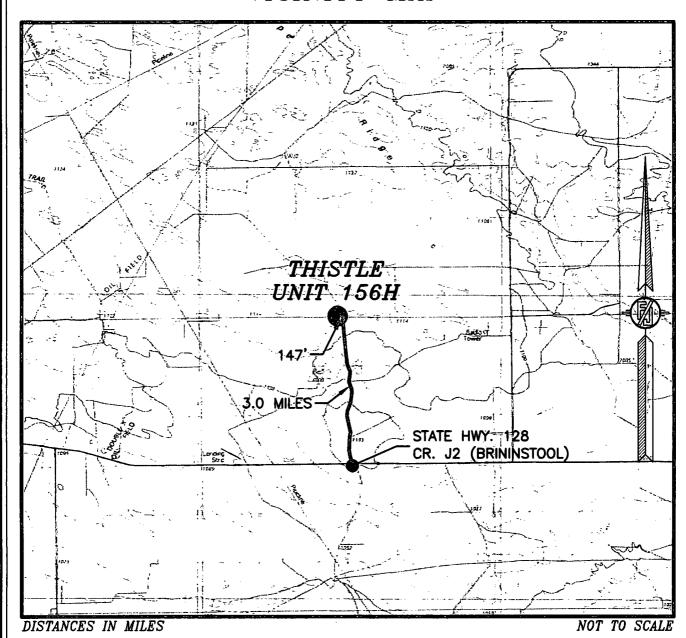

## SECTION 33, TOWNSHIP 23 SOUTH, RANGE 33 EAST, N.M.P.M. LEA COUNTY, STATE OF NEW MEXICO VICINITY MAP

DIRECTIONS TO LOCATION
FROM STATE HWY. 128 AND CR. J2 (BRININSTOOL) GO
NORTH ON J2 3.0 MILES, TURN LEFT ON CALICHE ROAD
AND GO WEST 147' TO THE SOUTHEAST PAD CORNER
FOR THIS LOCATION.