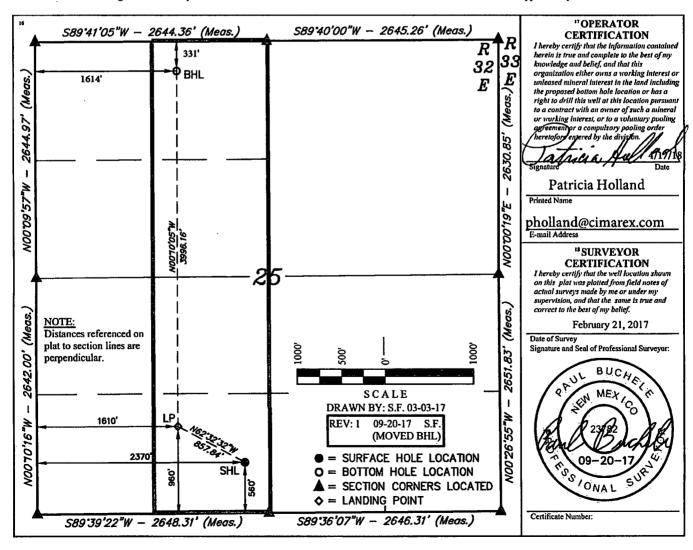

Form C-102
Submit one copy to appropriate
Submit one copy to appropriate
Oistrict Office

AMENDED REPORT

RECEIVED

WELL LOCATION AND ACREAGE DEDICATION PLAT

|                       |               | ,               | 44 17171                                   | J LOCA I                         | ION AND AC                                     | KEAGE DEDIC               | AIIOITLLA          | •                                 |               |  |
|-----------------------|---------------|-----------------|--------------------------------------------|----------------------------------|------------------------------------------------|---------------------------|--------------------|-----------------------------------|---------------|--|
| 30-0                  |               |                 | <sup>2</sup> Pool Code<br>96603            |                                  | <sup>3</sup> Pool Name Triste Draw Bone Spring |                           |                    |                                   |               |  |
| 4 Property C<br>39851 |               |                 | ¹ Property Name TRISTE DRAW 25 FEDERAL COM |                                  |                                                |                           |                    |                                   |               |  |
| 'OGRID No.<br>215099  |               |                 |                                            | Operator Name CIMAREX ENERGY CO. |                                                |                           |                    | <sup>9</sup> Elevation<br>3690.3' |               |  |
|                       |               |                 |                                            |                                  | Surface                                        | Location                  |                    |                                   |               |  |
| UL or lot no.<br>N    | Section<br>25 | Township<br>23S | Range<br>32E                               | Lot Idn                          | Feet from the 560                              | North/South line<br>SOUTH | Feet from the 2370 | East/West line<br>WEST            | County<br>LEA |  |
|                       |               |                 | 11                                         | Bottom H                         | ole Location I                                 | f Different From          | Surface            |                                   |               |  |
| UL or lot no.         | Section<br>25 | Township<br>23S | Range<br>32E                               | Lot Idn                          | Feet from the 331                              | North/South line<br>NORTH | Feet from the 1614 | East/West line<br>WEST            | County<br>LEA |  |