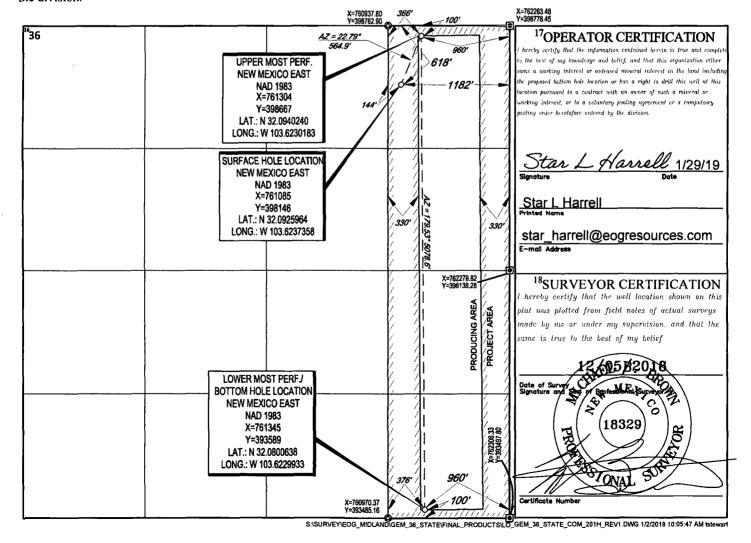

Pool Name

Jennings; Upper Bone Spring Shale

Pool Code

97838

| 31319                                   | 1                      | GEM 36 STATE COM  *Operator Name EOG RESOURCES, INC. |                   |                     |                           |                  |               | 2<br>%E        | 201H  *Elevation 3426' |  |
|-----------------------------------------|------------------------|------------------------------------------------------|-------------------|---------------------|---------------------------|------------------|---------------|----------------|------------------------|--|
| 7377                                    | ' ]                    |                                                      |                   |                     |                           |                  |               | 3              |                        |  |
|                                         |                        |                                                      |                   |                     | <sup>10</sup> Surface Loc | cation           |               |                |                        |  |
| UL or lot no.                           | Section                | Township                                             | Range             | Lot Idn             | Feet from the             | North/South line | Feet from the | East/West line | County                 |  |
| A                                       | 36                     | 25-S                                                 | 32-E              |                     | 618'                      | NORTH            | 1182'         | EAST           | LEA                    |  |
| UL or lot no.                           | Section                | Township                                             | Range             | Lot ldn             | Feet from the             | North/South line | Feet from the | East/West line | Count                  |  |
| P                                       | 36                     | 25-S                                                 | 32-E              | -                   | 100'                      | SOUTH            | 960'          | EAST           | LEA                    |  |
| <sup>12</sup> Dedicated Acres<br>160.00 | <sup>13</sup> Joint or | Infill 14Cc                                          | onsolidation Code | <sup>15</sup> Order | No.                       | <u> </u>         |               | · · · ·        |                        |  |