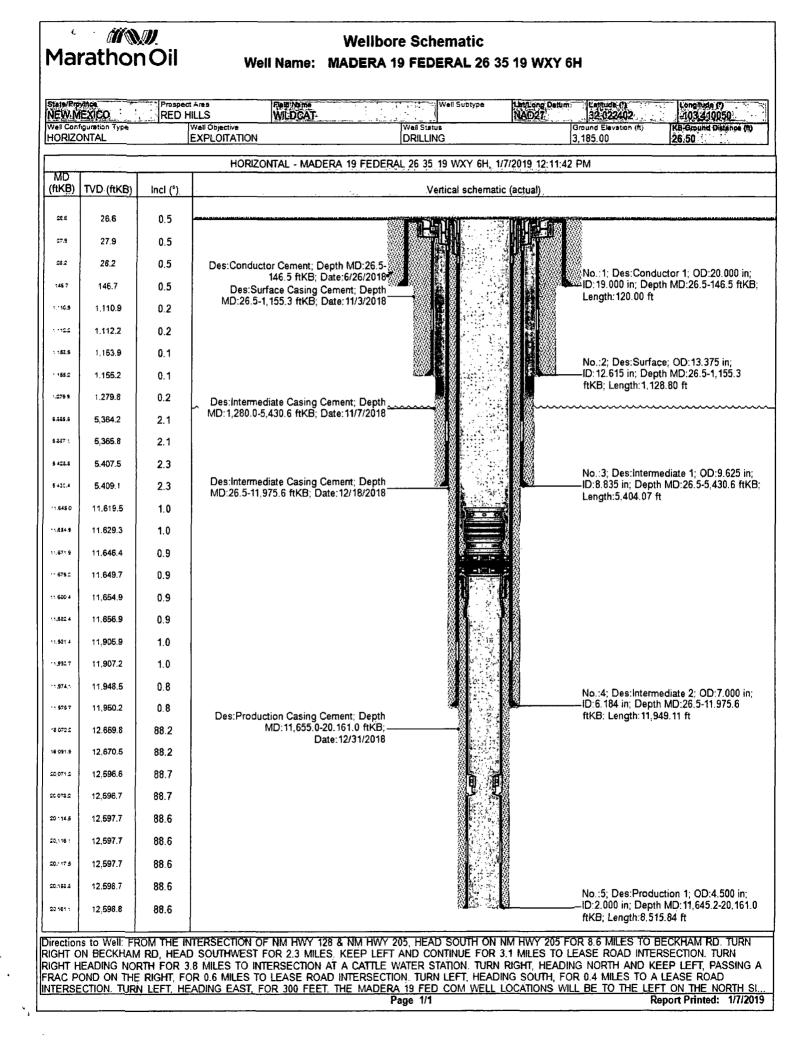

Marathon requests that well type be changed to an oil well.

MIRU. Spud on <u>11/2/2018</u>. Drill 17.5? surface from 146? to 1165?. TOH from 1165 to BHA. 11/3? Make up shoe track and run T3 3/8? csg, 28 jts, 54.5#, J55 STC to 1155?. Shoe set @ 1155?, Float collar @ 1110?. Cement casing by pumping 30 bbls of fresh water spacer, 810sx of lead cement and 235sx of tail cement with 34sx of cement return to surface. 11/4? Perform BOP Test. Test 13 3/8? csg to 1500 psi for 30 min, held, good test. 11/5? Make up 12??, BHA and TIH to drill out. Drill shoe track and 10? new formation to 1175?. Drill 12?? hole section to 5441?. 11/6? Circulate hole clean, TOH to BHA. Notified BLM @ 13:00 on casing run. Run 9 5/8? csg, 289jts of 40# J55 LTC to 5431?. Sent email notifications to BLM on cement job. 11/7? Cement 9 5/8? csg, pump 20 bbls gel spacer, 1355sx lead cement, 320sx tail cement, with no cement to surface. 12/11? Pressure test 9 5/8? csg to 3020 psi for 30min, 20 psi drop, good test. 12/12? P/U BHA, TIH, cut drill line. Drill

## 32. Additional remarks, continued

٩.

cement and float equipment plus 10? of new formation to 5451?. Circulate, perform FIT. Drill 8 ?? from 5451? to 9672?. 12/14 ? Circulate bottoms up, TOH, change out BHA, TIH, Re-log gamma. 12/15 ? Drill 8 ?? from 9672? to 11990?. 12/17 ? Flow check and CBU. Lay down drill pip from 11990? to BHA. Rig up to run 7? csg. Notified BLM regarding 7? csg run @ 17:00 hrs. Run 7? csg, 130 jts, 29#, P110 VA Roughneck to 11976?. 12/18 ? Circulate hole clean. Notified BLM regarding cementing 7? casing @ 19:15. Cement 7? csg by pumping 50 bbls of dyed spacer, 715sx lead cement, 180sx tail cement with 75sx of cement return to surface. 12/20 ? Pressure test 7? csg to 6124 psi for 30min, 82 psi drop, good test. Displace well to OBM, drill shoe track and 10? new formation to 12000?. Drill 6 1/8? vertical hole to 12098?. Drill 6 1/8? curve from 12096? to 13173?. 12/21 ? Drill 6 1/8? lateral from 13327?. Circulate bottoms up, flow check, change out BHA. Re log gamma. 12/22 ? Drill 6 1/8? lateral from 13327?. To 13797?. Flow check TOH. 12/23 ? Change out BHA. TIH, re log gamma. Drill 6 1/8? lateral from 13797? to 20166?. 12/30 ? TOH, BHA, P/U 4 ?? liner to 8478. Notified BLM in regarding 4 ?? cementing @ 14:00hrs. Cement 4 ?? by pumping 25 bbls GXT Spacer, 835sx of tail cement with 230sx cement to surface. Pressure test 4 ?? to 4787 psi for 30 min, held, good test. PU equipment, RDMO 1/1/2019.

|                  |            | 9 Federal Com 26<br>30-025-44902 |               |                  |
|------------------|------------|----------------------------------|---------------|------------------|
| SPUD             | TD Reached | Rig Release                      | Total Depth   | Ground Elevation |
| 11/2/2018        | 12/29/2018 | 1/1/2019                         | 20166 / 12677 | 3185             |
| Casing detail    | Surface    | Intermediate                     | Production    | Liner            |
| Date             | 11/3/2018  | 11/6/2018                        | 12/18/2018    | 12/30/2018       |
| Hole size        | 17 1/2     | 12 1/4                           | 8 3/4         | 6 1/8            |
| Casing size      | 13 3/8     | 9 5/8                            | 7             | 4 1/2            |
| Weight           | 54.5       | 40                               | 29            | 13.5             |
| Туре             | J55        | J55                              | P110          | P-110HC          |
| Thread           | STC        | LTC                              | VA Roughneck  | VA Roughneck     |
| Тор              | 0          | 0                                | 0             | 11645            |
| Depth (MD)       | 1155       | 5431                             | 11976         | 20161            |
| Amount jnts      | 28         | 289                              | 130           | 204              |
| Cement detail    | Surface    | Intermediate                     | Production    | Liner            |
| Date             | 11/3/2018  | 11/7/2018                        | 12/19/2018    | 12/31/2018       |
| Top depth KB     | 0          | 1280                             | 0             | 11,655           |
| Bottom depth KB  | 1155       | 5431                             | 11976         | 20161            |
| Lead sks         | 810        | 1355                             | 715           |                  |
| Yield            | 1.72       | 2.32                             | 3.21          |                  |
| Tail sks         | 235        | 320                              | 180           | 835              |
| Yield            | 1.34       | 1.33                             | 1.18          | 1.22             |
| WOC to 500 psi   |            | 5.2 hrs                          | 5.6 hrs       |                  |
| Spacer           | 30 bbls FW | 20 bbls Gel                      | 50 bbsl       | 25 bbls GTX      |
| Class            | C          | С                                | С             | G                |
| Circulate to     |            |                                  |               |                  |
| surface (sks)    | 349        | 0                                | 75            | 230              |
| Top meas.        |            |                                  |               |                  |
| method           | Circulate  | Calculations                     | Circulate     | Circulate        |
| тос              | 0          | 1280                             | 0             | 11655            |
| Pressure testing | Surface    | Intermediate                     | Production    | Liner            |
| Date             | 11/4/2018  | 12/12/2018                       | 12/20/2018    | 1/1/2019         |
| PSI              | 1500       | 3020                             | 6124          | 4787             |
| Time (min)       | 30         | 30                               | 30            | 30               |
| Bled off         | 0          | 20                               | 82            | (                |
| Drop             | 0%         | 1%                               | 1%            | 0%               |
| Good test        | Yes        | Yes                              | Yes           | Yes              |