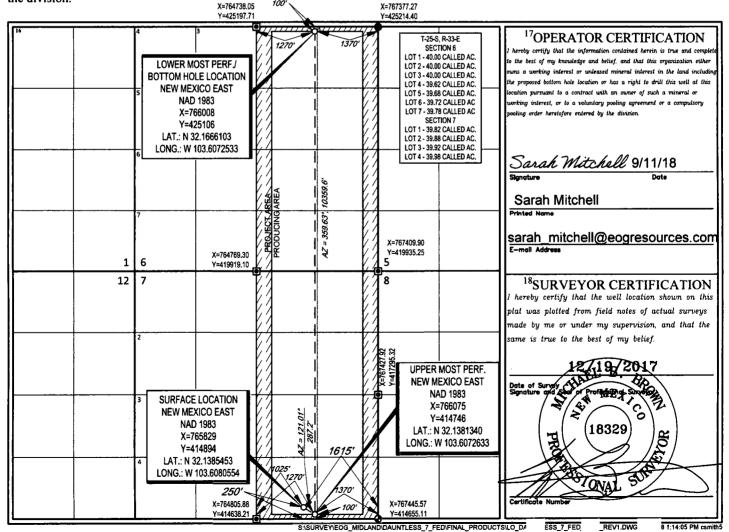

AMENDED REPORT

WELL LOCATION AND ACREAGE DEDICATION PLAT

| <sup>1</sup> API Number    | <sup>2</sup> Pool Code | <sup>3</sup> Pool Name   |                        |  |  |  |
|----------------------------|------------------------|--------------------------|------------------------|--|--|--|
| 30-025- 4559 <b>3</b>      | 98180                  | WC-025 G-09 S253309A     |                        |  |  |  |
| <sup>4</sup> Property Code | <sup>5</sup> P         | <sup>6</sup> Well Number |                        |  |  |  |
| <i>324918</i>              | DAUNT                  | CLESS 7 FED              | #704H                  |  |  |  |
| <sup>7</sup> OGRID №.      | 8O                     | perator Name             | <sup>9</sup> Elevation |  |  |  |
| 7377                       | EOG RES                | 3484'                    |                        |  |  |  |
|                            | <sup>10</sup> Sur      | face Location            | -                      |  |  |  |

UL or lot no. Township Range Lot Idn Feet from the North/South line Feet from the East/West line County 1615 0 7 25-S 33-E 250 SOUTH **EAST** LEA

| UL or lot no.                           | Section                  | Township               | Range           | Lot Idn              | Feet from the | North/South line | Feet from the | East/West line | County |
|-----------------------------------------|--------------------------|------------------------|-----------------|----------------------|---------------|------------------|---------------|----------------|--------|
| 2                                       | 6                        | 25-S                   | 33-E            | -                    | 100'          | NORTH            | 1370'         | EAST           | LEA    |
| <sup>12</sup> Dedicated Acres<br>640.00 | <sup>13</sup> Joint or 1 | nfill <sup>14</sup> Cc | onsolidation Co | de <sup>15</sup> Ord | er No.        |                  | <u>-</u>      |                |        |

No allowable will be assigned to this completion until all interests have been consolidated or a non-standard unit has been approved by the division.

| itent X As Dr                                                          | illed        |          |                       |                                    |       | ·            |         |         |               |               |  |
|------------------------------------------------------------------------|--------------|----------|-----------------------|------------------------------------|-------|--------------|---------|---------|---------------|---------------|--|
| API#                                                                   |              |          |                       |                                    |       |              |         |         |               |               |  |
| 30-025- Operator Name: EOG Resources, Inc.                             |              |          |                       | Property Name: Dauntless 7 Federal |       |              |         |         |               | Well Number   |  |
|                                                                        |              |          |                       |                                    |       |              |         |         | <del>,_</del> |               |  |
| ick Off Point (KOP)  UL Section Township                               | Pango        | Lot      | Feet                  | From N                             | 1/5   | Feet         | From    | ı E/W   | County        |               |  |
| 7 25S                                                                  | Range<br>33E | 100      | 57                    | South                              |       | 1384         | Eas     |         | Lea           |               |  |
| Latitude<br>N 32.1380091                                               |              |          | Longitu<br>W -1       | ude<br>03.60731                    | 16    |              |         |         | NAD<br>83     |               |  |
| rst Take Point (FTP)                                                   |              |          |                       |                                    |       |              |         |         |               |               |  |
| UL Section Township 7 25S                                              | Range<br>33E | Lot      | Feet<br>100           | From N/S<br>South                  |       | Feet<br>1370 |         |         | County<br>Lea |               |  |
| Latitude                                                               | 1002         |          | Longitu               | Longitude   South   1370   Last    |       |              |         |         | NAD           |               |  |
| N 32.1381340                                                           |              |          | W -1                  | W -103.6072633                     |       |              |         |         | 83            |               |  |
| ust Take Point (LTP) UL Section Township 2 6 25S Latitude N 32.1666103 | Range<br>33E | Lot      | -                     | 1 ' 1 ' 1 ' 1                      |       |              |         | ty      |               |               |  |
| this well the defining                                                 |              | he Hori: | contal S <sub>l</sub> | pacing Unit?                       | . [   | ⁄es          |         |         |               |               |  |
| tilis well all lillill well                                            |              | •        |                       |                                    |       |              |         |         |               |               |  |
| infill is yes please pro<br>pacing Unit.                               | vide API if  | availab  | ole, Ope              | rator Name                         | and v | vell numbe   | r for [ | Definir | ng well fo    | or Horizontal |  |