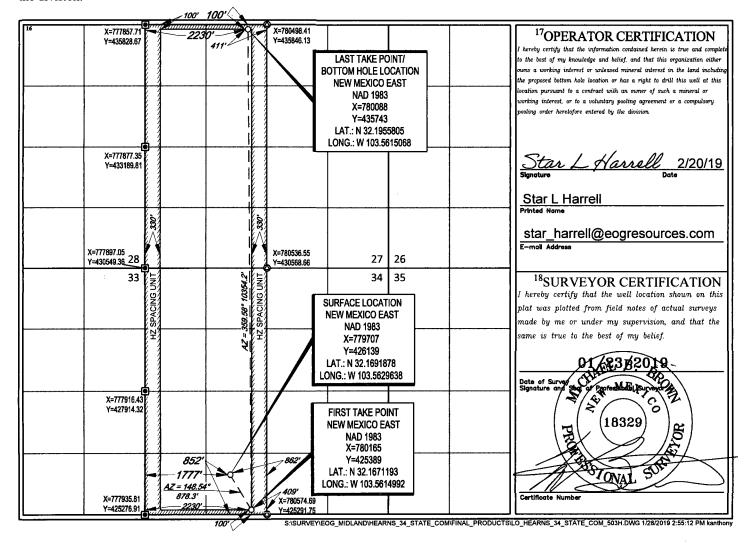

AMENDED REPORT

WELL LOCATION AND ACREAGE DEDICATION PLAT

| 1API Number<br>30-025-44628 |                        | ³Pool Name Triste Draw; Bone Spring East |                                                                                               |  |  |                 |
|-----------------------------|------------------------|------------------------------------------|-----------------------------------------------------------------------------------------------|--|--|-----------------|
|                             |                        |                                          |                                                                                               |  |  | <sup>5</sup> Pr |
|                             | HEARNS                 | 34 STATE COM                             | #503H                                                                                         |  |  |                 |
|                             | <sup>9</sup> Elevation |                                          |                                                                                               |  |  |                 |
| EOG RESOURCES, INC. 3459'   |                        |                                          |                                                                                               |  |  |                 |
|                             | 6628                   | HEARNS SOL                               | 96682 Triste Draw; Bosel State Com  **Property Name**  HEARNS 34 STATE COM  **Operator Name** |  |  |                 |

UL or lot no. Section Township Lot Idn Feet from the North/South line Feet from the East/West line County Range N 34 24-S 33-E 852 SOUTH 1777 WEST LEA

| UL or lot no.                           | Section                  | Township     | Range            | Lot Idn              | Feet from the | North/South line | Feet from the | East/West line | County |
|-----------------------------------------|--------------------------|--------------|------------------|----------------------|---------------|------------------|---------------|----------------|--------|
| C                                       | 27                       | 24-S         | 33-E             | _                    | 100'          | NORTH            | 2230'         | WEST           | LEA    |
| <sup>12</sup> Dedicated Acres<br>640.00 | <sup>13</sup> Joint or I | infill   14C | onsolidation Cod | le <sup>15</sup> Ord | er No.        |                  |               |                |        |