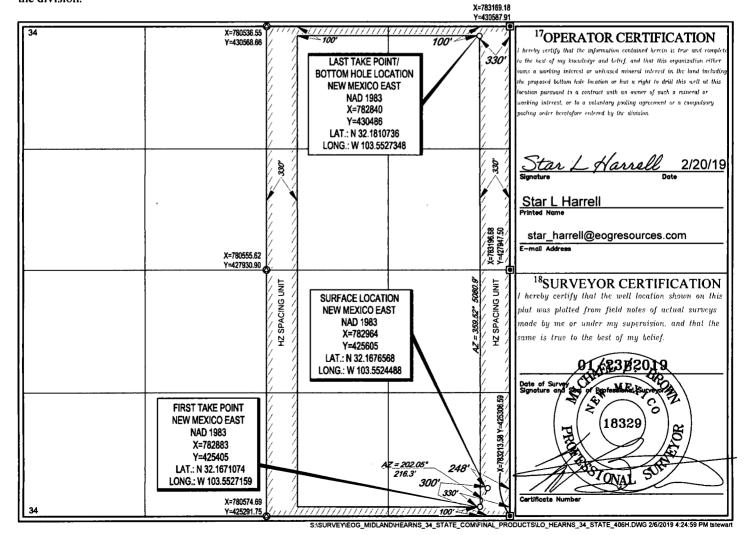

AMENDED REPORT

WELL LOCATION AND ACREAGE DEDICATION PLAT

| <sup>1</sup> API Number  |                    | <sup>3</sup> Pool                                  | Name                                                              |  |
|--------------------------|--------------------|----------------------------------------------------|-------------------------------------------------------------------|--|
| -9630                    | 96682              | Triple X; Bon                                      | e Spring, East                                                    |  |
|                          | <sup>5</sup> Prope | rty Name                                           | <sup>6</sup> Well Number                                          |  |
|                          | #406H              |                                                    |                                                                   |  |
|                          | <sup>8</sup> Opera | tor Name                                           | <sup>9</sup> Elevation                                            |  |
| EOG RESOURCES, INC. 3485 |                    |                                                    |                                                                   |  |
|                          | 4630               | <sup>5</sup> Prope<br>HEARNS<br><sup>8</sup> Opera | 96682 Triple X; Bon  Property Name HEARNS 34 STATE  Operator Name |  |

<sup>10</sup>Surface Location

| UL or lot no.   Section   Township   Range Lot Idn   Feet from the   North/South line   Feet from the East | Vest line County |
|------------------------------------------------------------------------------------------------------------|------------------|
| P 34 24-S 33-E - 300' SOUTH 248' EAS                                                                       | ' LEA            |

| UL or lot no.                           | Section                  | Township               | Range            | Lot Idn              | Feet from the | North/South line | Feet from the | East/West line | County |
|-----------------------------------------|--------------------------|------------------------|------------------|----------------------|---------------|------------------|---------------|----------------|--------|
| A                                       | 34                       | 24-S                   | 33-E             | -                    | 100'          | NORTH            | 330'          | EAST           | LEA    |
| <sup>12</sup> Dedicated Acres<br>320.00 | <sup>13</sup> Joint or l | nfill <sup>14</sup> Ci | onsolidation Cod | e <sup>15</sup> Orde | er No.        |                  |               |                |        |