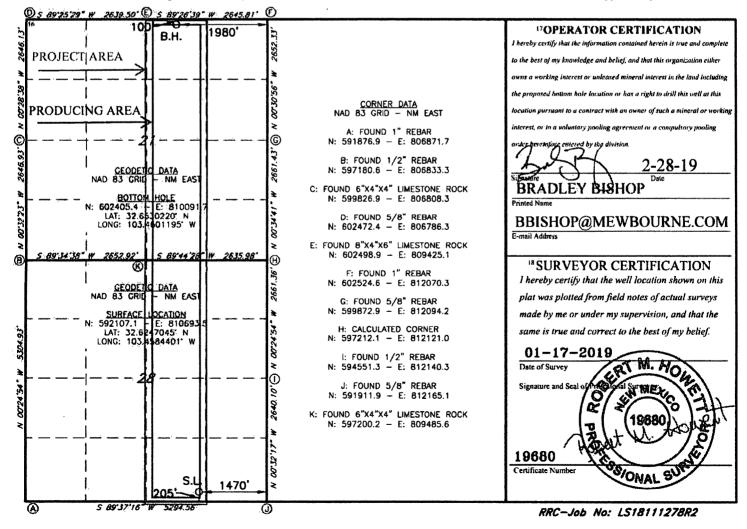

## RECEIVED

AMENDED REPORT

|                                                                          |                                 | <u> </u>                                                     | ELL L                                               | <u>OCATIO</u>                   | N AND ACH     | REAGE DEDIC       | CATION PLA    | T              |  |                                 |  |
|--------------------------------------------------------------------------|---------------------------------|--------------------------------------------------------------|-----------------------------------------------------|---------------------------------|---------------|-------------------|---------------|----------------|--|---------------------------------|--|
| 4 API Number<br>30-025-45362                                             |                                 |                                                              |                                                     | <sup>2</sup> Pool Code<br>49680 |               | PEARL BONE SPRING |               |                |  |                                 |  |
| 4Property Code                                                           |                                 | <sup>5</sup> Property Name<br>CHAROLAIS 28/21 B2OB STATE COM |                                                     |                                 |               |                   |               |                |  | 6 Well Number<br>1H             |  |
|                                                                          | <sup>7</sup> Ogrid no.<br>14744 |                                                              | <sup>8 Operator Name</sup><br>MEWBOURNE OIL COMPANY |                                 |               |                   |               |                |  | <sup>9</sup> Elevation<br>3710' |  |
| <sup>10</sup> Surface Location                                           |                                 |                                                              |                                                     |                                 |               |                   |               |                |  |                                 |  |
| UL or lot no.                                                            | Section                         | Township                                                     | Range                                               | Lot Idn                         | Feet from the | North/South line  | Feet From the | East/West line |  | County                          |  |
| 0                                                                        | 28                              | 19S                                                          | 35E                                                 |                                 | 205           | SOUTH             | 1470          | EAST           |  | LEA                             |  |
| "Bottom Hole Location If Different From Surface                          |                                 |                                                              |                                                     |                                 |               |                   |               |                |  |                                 |  |
| UL or lot no.                                                            | Section                         | Township                                                     | Range                                               | Lot Idn                         | Feet from the | North/South line  | Feet from the | East/West line |  | County                          |  |
| B                                                                        | 21                              | 19S                                                          | 35E                                                 |                                 | 100           | NORTH             | 1980          | EAST           |  | LEA                             |  |
| 12 Dedicated Acres 13 Joint or Infill 14 Consolidation Code 15 Order No. |                                 |                                                              |                                                     |                                 |               |                   |               |                |  |                                 |  |
| 320                                                                      |                                 |                                                              |                                                     |                                 |               |                   |               |                |  |                                 |  |