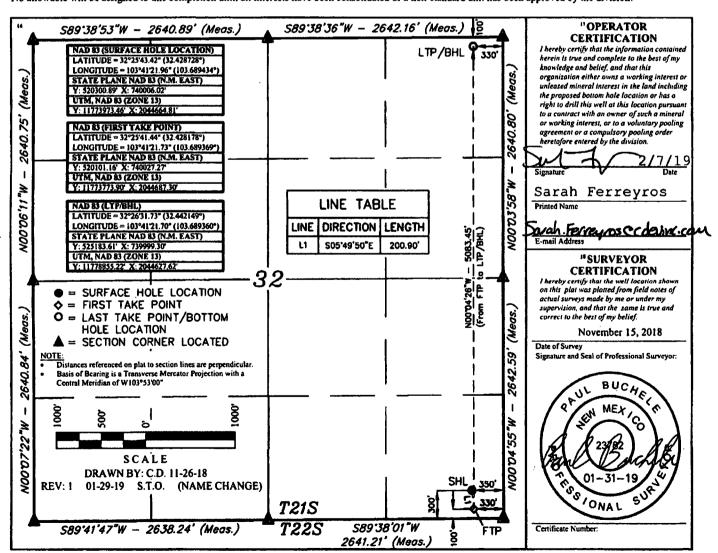

State of New Mexico

OIL CONSERVATION DIVISIONS

1220 South St. Francis

Revised August 1, 2011 Submit one copy to appropriate **District Office** 

County

LEA

| B11 S. Fust St., Ariesia, NM 88210 Phanne: (575) 748-1283 Fax: (575) 748-9720 <u>District III</u> 1000 Rio Brazos Road, Aztec, NM 87410 Phone: (505) 334-6178 Fax: (505) 334-6170 <u>District IV</u> 1220 S. St. Francis Dr., Santa Fe, NM 87505 Phone: (505) 476-3460 Fax: (505) 476-3462 |               |                                                    | VELL LOCATION AND ACREAGE DEDICATION PLAT  1Pool Code 5695  Property Name  1220 South St. Francis IN. 82019 82019 82019 82019 82019 82019 82019 82019 82019 82019 82019 82019 82019 82019 82019 82019 82019 82019 82019 82019 82019 82019 82019 82019 82019 82019 82019 82019 82019 82019 82019 82019 82019 82019 82019 82019 82019 82019 82019 82019 82019 82019 82019 82019 82019 82019 82019 82019 82019 82019 82019 82019 82019 82019 82019 82019 82019 82019 82019 82019 82019 82019 82019 82019 82019 82019 |                      |                      |                               |                      |                        | District Offic        |  |
|--------------------------------------------------------------------------------------------------------------------------------------------------------------------------------------------------------------------------------------------------------------------------------------------|---------------|----------------------------------------------------|-------------------------------------------------------------------------------------------------------------------------------------------------------------------------------------------------------------------------------------------------------------------------------------------------------------------------------------------------------------------------------------------------------------------------------------------------------------------------------------------------------------------|----------------------|----------------------|-------------------------------|----------------------|------------------------|-----------------------|--|
| -30-025-02668                                                                                                                                                                                                                                                                              |               |                                                    |                                                                                                                                                                                                                                                                                                                                                                                                                                                                                                                   | Pool Code<br>5 6 9 5 |                      | Pool Name Bilbrey Basin; Bone |                      |                        | na                    |  |
| Property Code 72 4968                                                                                                                                                                                                                                                                      |               |                                                    |                                                                                                                                                                                                                                                                                                                                                                                                                                                                                                                   | 3073                 | GAMAY 32 ST.         | 32 STATE COM                  |                      |                        | 301H                  |  |
| 70GRIÐ Nó.<br>372165                                                                                                                                                                                                                                                                       |               | *Operator Name CENTENNIAL RESOURCE PRODUCTION, LLC |                                                                                                                                                                                                                                                                                                                                                                                                                                                                                                                   |                      |                      |                               |                      |                        | *Elevation<br>3783.8' |  |
|                                                                                                                                                                                                                                                                                            |               |                                                    |                                                                                                                                                                                                                                                                                                                                                                                                                                                                                                                   |                      | "Surface             | Location                      |                      |                        |                       |  |
| UL or lot no.<br>P                                                                                                                                                                                                                                                                         | Section<br>32 | Township<br>21S                                    | Range<br>32E                                                                                                                                                                                                                                                                                                                                                                                                                                                                                                      | Lot Ida              | Feet from the<br>300 | North/South line<br>SOUTH     | Feet from the<br>350 | East/West line<br>EAST | County<br>LEA         |  |
|                                                                                                                                                                                                                                                                                            |               |                                                    | 11                                                                                                                                                                                                                                                                                                                                                                                                                                                                                                                | Bottom H             | ole Location I       | f Different From              | Surface              |                        |                       |  |

North/South line

NORTH

Feet from the

330

East/West line

EAST

15 Order No. No allowable will be assigned to this completion until all interests have been consolidated or a non-standard unit has been approved by the division.

Feet from the

100

Lot Idn

32E

215

13 Joint or Infill

32