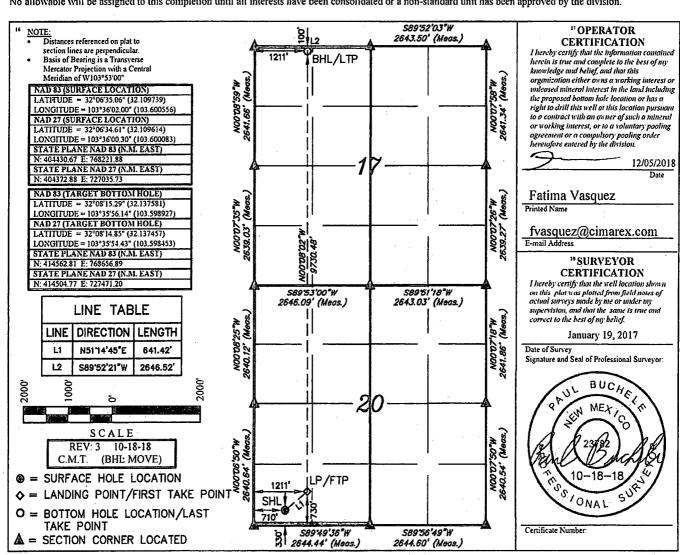

MENDED REPORT

WELL LOCATION AND ACREAGE DEDICATION PLAT

| API Number<br>30-025-44359                      |               |              |                                                       | <sup>3</sup> Pool Code<br>98180 |                   | WC-025 G-09 S253309 Upper Wolfcamp             |                                |                 |  |               |
|-------------------------------------------------|---------------|--------------|-------------------------------------------------------|---------------------------------|-------------------|------------------------------------------------|--------------------------------|-----------------|--|---------------|
| Property Code<br>319775                         |               |              | <sup>3</sup> Property Name<br>VACA DRAW 20-17 FEDERAL |                                 |                   |                                                | <sup>6</sup> Well Number<br>8H |                 |  |               |
| <sup>7</sup> OGRID No.<br>215099                |               |              |                                                       |                                 |                   | Operator Name SElevation EX ENERGY CO. 3422.9' |                                |                 |  |               |
| <sup>™</sup> Surface Location                   |               |              |                                                       |                                 |                   |                                                |                                |                 |  |               |
| UL or lot no.<br>M                              | Section<br>20 | Township 25S | Range<br>33E                                          | Lot Idn                         | Feet from the 330 | North/South line<br>SOUTH                      | Feet from the 710              | East/Wes<br>WES |  | County<br>LEA |
| "Bottom Hole Location If Different From Surface |               |              |                                                       |                                 |                   |                                                |                                |                 |  |               |

UL or lot no. Township Feet from the North/South line East/West line 33Ē NORTH WEST LEA D 25S 100 1211 2 Dedicated Acres 640

No allowable will be assigned to this completion until all interests have been consolidated or a non-standard unit has been approved by the division.