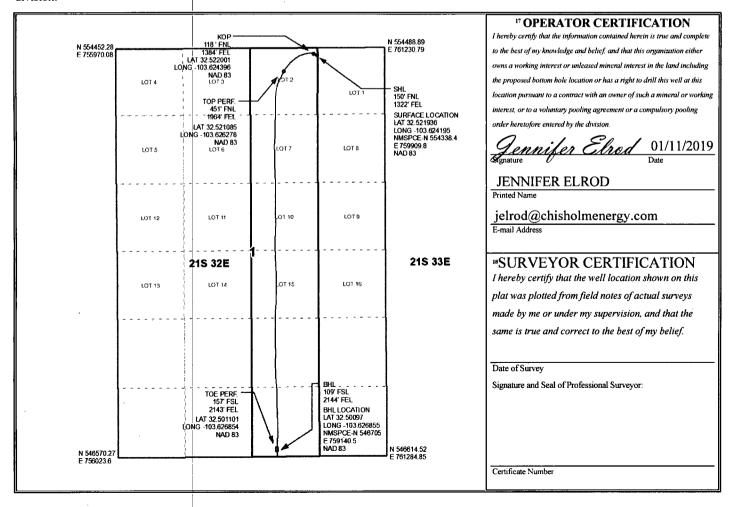

## WELL LOCATION AND ACREAGE DEDICATION PLAT

| <sup>1</sup> API Numbe               | er  | <sup>2</sup> Pool Code                         | <sup>3</sup> Pool Name            |       |
|--------------------------------------|-----|------------------------------------------------|-----------------------------------|-------|
| 30-025-44                            | 857 | 97895                                          | WC-025 G-08 S213304D; BONE SPRING |       |
| <sup>4</sup> Property Code<br>321459 |     | <sup>5</sup> Property Name MINIS 1 FED COM 2BS |                                   |       |
| OGRID No.                            |     | 8 O1                                           | 11H <sup>9</sup> Elevation        |       |
| 372137                               |     | CHISHOLM EN                                    | NERGY OPERATING, LLC              | 3720' |

Surface Location Lot Idn Feet from the East/West line UL or lot no. Range North/South line Feet from the Section Township County LOT 2 **21S** 150 NORTH 1338 **EAST** 32E **LEA** " Bottom Hole Location If Different From Surface UL or lot no. Range Lot Idn Feet from the North/South line Feet from the East/West line County Section Township 21S 32E 109 SOUTH 2144 **EAST LEA**  $\mathbf{O}$ 12 Dedicated Acres <sup>3</sup> Joint or Infill Consolidation Code <sup>5</sup> Order No. 238.75