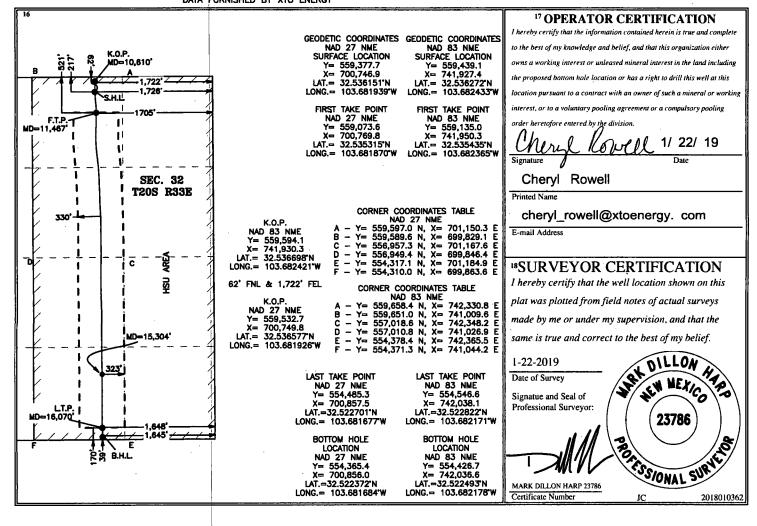

| District 1<br>1625 N. French Dr., He<br>Phone: (375) 393-6161<br>District II-<br>811 S. First St., Artesia<br>Phone: (575) 748-1283<br>District III<br>1000 Rio Brazos Road,<br>Phone: (505) 334-6178<br>District IV<br>1220 S. St. Francis Dr.<br>Phone: (505) 476-3460 |                         | State of New Mexico Form C-102   Energy, Minerals & Natural Resources Department OCD Revised August 1, 2011   OIL CONSERVATION DIVISHOBBS Submit one copy to appropriate   1220 South St. Francis Dr. MAR 27 2019   Santa Fe, NM 87505 MAR 27 2019   Received AMENDED REPORT   LL LOCATION AND ACREAGE DEDICATION PLAT AS-DRILLED PLAT |                  |                                 |         |                           |                                                             |                  |                   |                                                                    |            |        |
|--------------------------------------------------------------------------------------------------------------------------------------------------------------------------------------------------------------------------------------------------------------------------|-------------------------|----------------------------------------------------------------------------------------------------------------------------------------------------------------------------------------------------------------------------------------------------------------------------------------------------------------------------------------|------------------|---------------------------------|---------|---------------------------|-------------------------------------------------------------|------------------|-------------------|--------------------------------------------------------------------|------------|--------|
| <sup>1</sup> API Number<br>30-025- 43695                                                                                                                                                                                                                                 |                         |                                                                                                                                                                                                                                                                                                                                        |                  | <sup>2</sup> Pool Code<br>30213 |         |                           | <sup>3</sup> Pool Name<br>HAT MESA; BONE SPRING             |                  |                   |                                                                    |            |        |
| <sup>4</sup> Property Code<br>317520<br><sup>7</sup> OGRID No.<br>005380                                                                                                                                                                                                 |                         |                                                                                                                                                                                                                                                                                                                                        |                  |                                 |         | CHIST<br><sup>8</sup> O   | operty Name<br>ERA 32 STATE<br>serator Name<br>ENERGY, INC. |                  |                   | <sup>6</sup> Well Number<br>2H<br><sup>9</sup> Elevation<br>3,619' |            |        |
|                                                                                                                                                                                                                                                                          |                         |                                                                                                                                                                                                                                                                                                                                        |                  |                                 |         | 10 Sur                    | face Lo                                                     | ocation          |                   |                                                                    |            |        |
| UL or lot no.<br>B                                                                                                                                                                                                                                                       | Section<br>32           | SectionTownshipRangeLot I3220 S33 E                                                                                                                                                                                                                                                                                                    |                  | in Feet fi<br>217               | rom the | North/South line<br>NORTH | Feet from the<br>1,726'                                     | East<br>EAS      | t/West line<br>ST | County<br>LEA                                                      |            |        |
| <sup>11</sup> Bottom Hole Location If Different From Surface                                                                                                                                                                                                             |                         |                                                                                                                                                                                                                                                                                                                                        |                  |                                 |         |                           |                                                             |                  |                   |                                                                    |            |        |
| UL or lot no.                                                                                                                                                                                                                                                            |                         | Township                                                                                                                                                                                                                                                                                                                               |                  | Range                           | Lot I   |                           | rom the                                                     | North/South line |                   |                                                                    | /West line | County |
| 0                                                                                                                                                                                                                                                                        | 32                      | 20 S                                                                                                                                                                                                                                                                                                                                   |                  | 33 E                            |         | 39'                       |                                                             | SOUTH            | 1,645'            | EAS                                                                | ST         | LEA    |
| <sup>12</sup> Dedicated Acres<br>320                                                                                                                                                                                                                                     | s <sup>13</sup> Joint o | or Infill <sup>1</sup>                                                                                                                                                                                                                                                                                                                 | <sup>4</sup> Con | olidation                       | Code 15 | Order No.                 |                                                             |                  |                   |                                                                    |            |        |

No allowable will be assigned to this completion until all interests have been consolidated or a non-standard unit has been approved by the division. NOTE: AS-DRILLED BOTTOM HOLE PLOTTED FROM DATA FURNISHED BY XTO ENERGY