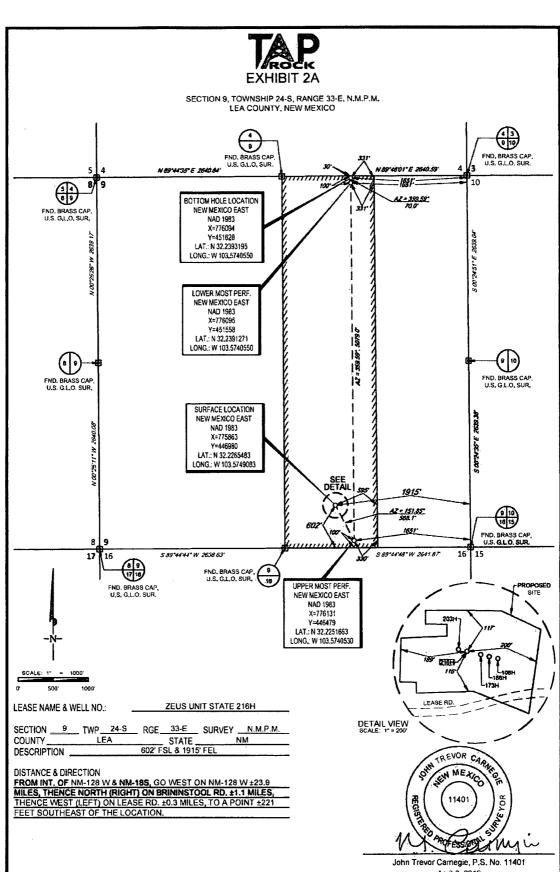

### WELL LOCATION AND ACREAGE DEDICATION PLAT

| 30-025-458/3          | Pool Sode 98135 WC-025 5-09 52 433                                           | IOP, UPP WC                     |
|-----------------------|------------------------------------------------------------------------------|---------------------------------|
| Pronerty Code 3 253/1 | <sup>3</sup> Property Name<br>ZEUS <del>UNIT STATE</del> 24330909 <i>5</i> 3 | tate 216H                       |
| OGRID No. 372 043     | *Operator Name TAP ROCK OPERATING, LLC.                                      | <sup>9</sup> Elevation<br>3617' |

10 Surface Location UL or lot no. l Township North/South line Feet from the East/West lin Range Lot Ide Feet from the County 0 9 24-S 33-E 602 SOUTH 1915' LEA EAST 11 Bottom Hole Location If Different From Surface East/West line UL or lot no. Township Rang Lot Id Feet from the North/South lin Feet from the County 30' 1651' 24-S NORTH 33-E EAST LEA <sup>2</sup>Dedicated Acres Joint or Infil Order No.

## **LOCATION & ELEVATION VERIFICATION MAP**

PROCK

LEASE NAME & WELL NO.: ZEUS UNIT STATE 216H

 SECTION
 9
 TWP
 24-S
 RGE
 33-E
 SURVEY
 N.M.P.M.

 COUNTY
 LEA
 STATE
 NM
 ELEVATION
 3617'

 DESCRIPTION
 602' FSL & 1915' FEL

LATITUDE N 32.2265483 LONGITUDE W 103.5749083

THIS EASEMENT/SERVITUDE LOCATION SHOWN HEREON HAS BEEN SURVEYED ON THE GROUND UNDER MY SUPERVISION AND PREPARED ACCORDING TO THE EVIDENCE FOUND AT THE TIME OF SURVEY, AND DATA PROVIDED BY TAY PROCK OPERATING, LLC, THIS CERTIFICATION IS MADE AND LIMITED TO THOSE PERSONS OR ENTITIES SHOWN ON THE FACE OF THIS PLAT AND IS NON-TRANSFERABLE. THIS SURVEY IS CERTIFIED FOR THIS TRANSACTION ONLY.

ALL BEARINGS, DISTANCES, AND COORDINATE VALUES CONTAINED HEREON ARE GRID BASED UPON THE NEW MEXICO COORDINATE SYSTEM OF 1983, EAST ZONE, U.S. SURVEY FEET.

1400 EVERMAN PARKWAY, Ste. 146 - FT. WORTH, TEXAS 76140
TELEPHONE: (817) 744-7512 - FAX (817) 744-7554
2803 NORTH BIG SPRING - MIDLAND, TEXAS 78705
TELEPHONE: (432) 682-653 OR (800) 787-1653 - FAX (432) 682-1743
WWW.TOPOGRAPHIC.COM

# TAP

| LEASE NAME & WELL NO.:                                                            | ZEUS UNIT STATE 216H              |  |  |
|-----------------------------------------------------------------------------------|-----------------------------------|--|--|
| SECTION 9 TWP 24-S<br>COUNTY LEA                                                  | RGE 33-E SURVEY N.M.P.M. STATE NM |  |  |
| DESCRIPTION                                                                       | 602' FSL & 1915' FEL              |  |  |
| DISTANCE & DIRECTION<br>FROM INT. OF NM-128 W & NM-18S, GO WEST ON NM-128 W ±23.9 |                                   |  |  |
| MILES, THENCE NORTH (RIGHT) ON BRININSTOOL RD. ±1.1 MILES,                        |                                   |  |  |
| THENCE WEST (LEFT) ON LEASE RD. ±0.3 MILES, TO A POINT ±221                       |                                   |  |  |
| FEET SOUTHEAST OF THE LOCATION.                                                   |                                   |  |  |