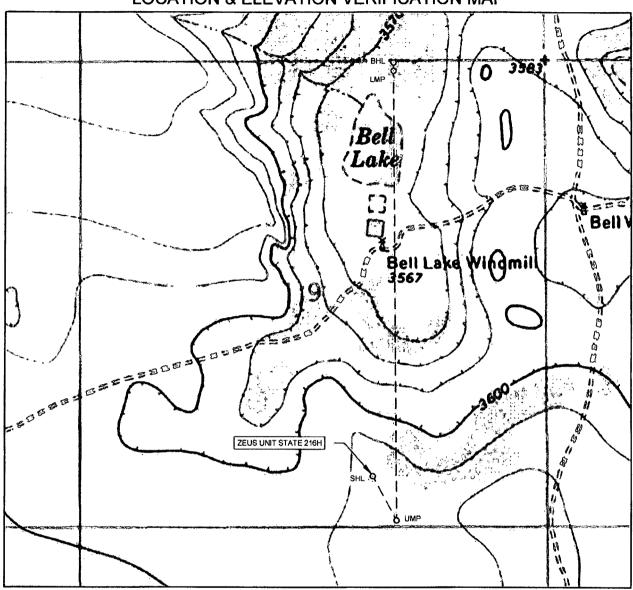

## **LOCATION & ELEVATION VERIFICATION MAP**

PROCK

LEASE NAME & WELL NO.: ZEUS UNIT STATE 216H

 SECTION
 9
 TWP
 24-S
 RGE
 33-E
 SURVEY
 N.M.P.M.

 COUNTY
 LEA
 STATE
 NM
 ELEVATION
 3617'

 DESCRIPTION
 602' FSL & 1915' FEL

LATITUDE N 32.2265483 LONGITUDE W 103.5749083

THIS EASEMENT/SERVITUDE LOCATION SHOWN HEREON HAS BEEN SURVEYED ON THE GROUND UNDER MY SUPERVISION AND PREPARED ACCORDING TO THE EVIDENCE FOUND AT THE TIME OF SURVEY, AND DATA PROVIDED BY TAY PROCK OPERATING, LLC, THIS CERTIFICATION IS MADE AND LIMITED TO THOSE PERSONS OR ENTITIES SHOWN ON THE FACE OF THIS PLAT AND IS NON-TRANSFERABLE. THIS SURVEY IS CERTIFIED FOR THIS TRANSACTION ONLY.

ALL BEARINGS, DISTANCES, AND COORDINATE VALUES CONTAINED HEREON ARE GRID BASED UPON THE NEW MEXICO COORDINATE SYSTEM OF 1983, EAST ZONE, U.S. SURVEY FEET.

1400 EVERMAN PARKWAY, Ste. 146 - FT. WORTH, TEXAS 76140
TELEPHONE: (817) 744-7512 - FAX (817) 744-7554
2803 NORTH BIG SPRING - MIDLAND, TEXAS 78705
TELEPHONE: (432) 682-653 OR (800) 787-1653 - FAX (432) 682-1743
WWW.TOPOGRAPHIC.COM