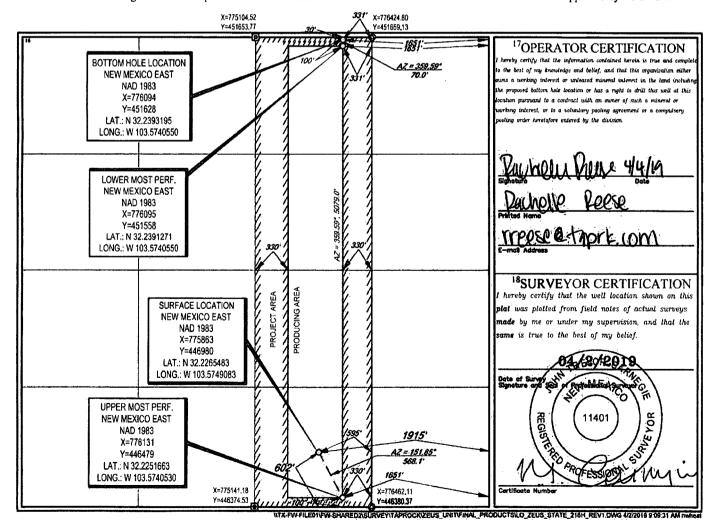

### WELL LOCATION AND ACREAGE DEDICATION PLAT

| 30-025-458/3          | Pool Sode 98135 WC-025 5-09 52 433                                           | IOP, UPP WC                     |
|-----------------------|------------------------------------------------------------------------------|---------------------------------|
| Pronerty Code 3 253/1 | <sup>3</sup> Property Name<br>ZEUS <del>UNIT STATE</del> 24330909 <i>5</i> 3 | tate 216H                       |
| OGRID No. 372 043     | *Operator Name TAP ROCK OPERATING, LLC.                                      | <sup>9</sup> Elevation<br>3617' |

10 Surface Location UL or lot no. l Township North/South line Feet from the East/West lin Range Lot Ide Feet from the County 0 9 24-S 33-E 602 SOUTH 1915' LEA EAST 11 Bottom Hole Location If Different From Surface East/West line UL or lot no. Township Rang Lot Id Feet from the North/South lin Feet from the County 30' 1651' 24-S NORTH 33-E EAST LEA <sup>2</sup>Dedicated Acres Joint or Infil Order No.

No allowable will be assigned to this completion until all interests have been consolidated or a non-standard unit has been approved by the division.