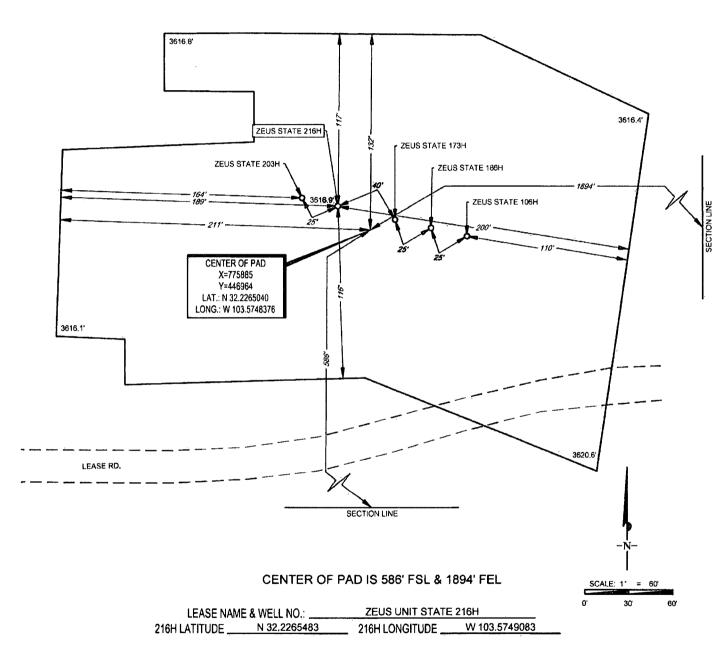

# EXHIBIT 2B TROCK SECTION 9, TOWNSHIP 24-S, RANGE 33-E, N.M.P.M.

ECTION 9, TOWNSHIP 24-S, RANGE 33-E, N.M.P.M LEA COUNTY, NEW MEXICO

DETAIL VIEW SCALE: 1" = 60"

ALL BEARINGS, DISTANCES, AND COORDINATE VALUES CONTAINED HEREON ARE GRID BASED UPON THE NEW MEXICO COORDINATE SYSTEM OF 1983, EAST ZONE, U.S., SURVEY FEET

THIS PROPOSED PAD SITE LOCATION SHOWN HEREON HAS BEEN SURVEYED ON THE GROUND UNDER MY SUPERVISION AND PREPARED ACCORDING TO THE EVIDENCE FOUND AT THE TIME OF SURVEY, AND DATA PROVIDED BY TAP ROCK OPERATING, LLC. THIS CERTIFICATION IS MADE AND LIMITED TO THOSE PERSONS OR ENTITIES SHOWN ON THE FACE OF THIS PLAT AND IS NON-TRANSFERABLE. THIS SURVEY IS CERTIFIED FOR THIS TRANSACTION ONLY.