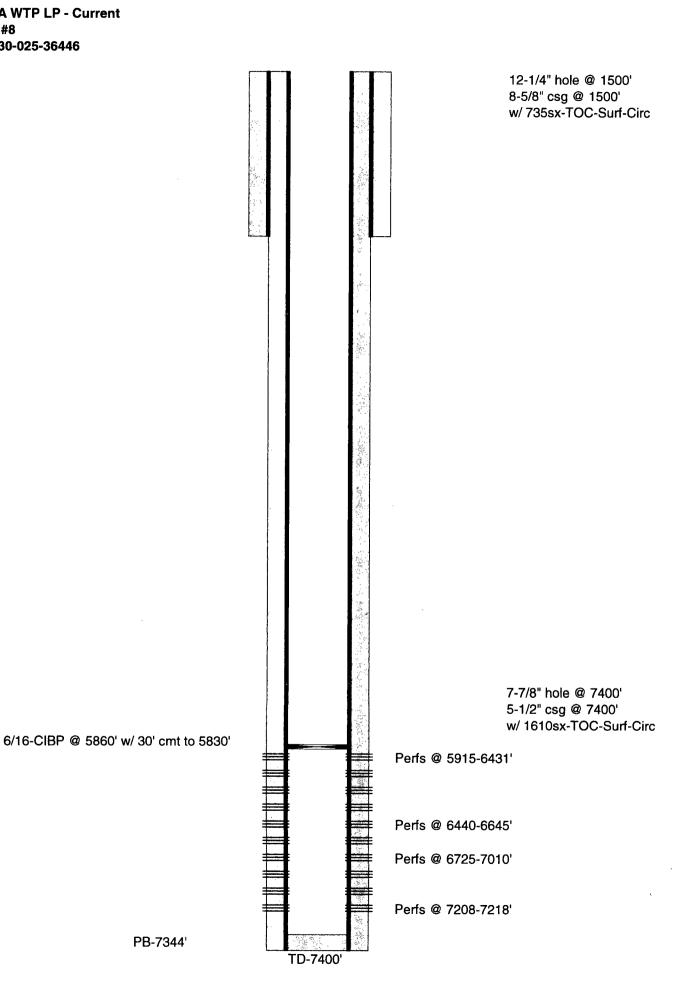

| Submit 1 Copy To Appropriate District                                                                                                                                                 | State of New Mexico                               | Form C-103                        |
|---------------------------------------------------------------------------------------------------------------------------------------------------------------------------------------|---------------------------------------------------|-----------------------------------|
| Office<br><u>District I</u> – (575) 393-6161                                                                                                                                          | Energy, Minerals and Natural Resource             | es Revised July 18, 2013          |
| 1625 N. French Dr., Hobbs, NM 88240<br>District II – (575) 748-1283                                                                                                                   | O                                                 | WELL API NO.<br>30-025-36446      |
| 811 S. First St., Artesia, NM 88210                                                                                                                                                   | OIL CONSERVATION DIVISION                         | 5. Indicate Type of Lease         |
| <u>District III</u> – (505) 334-6178<br>1000 Rio Brazos Rd., Aztec, NM 87410                                                                                                          | 1220 South St. Francis Dr.                        | STATE   FEE                       |
| <u>District IV</u> – (505) 476-3460<br>1220 S. St. Francis Dr., Santa Fe, NM                                                                                                          | Santa Fe, NM 870BB                                | 6. State Oil & Gas Lease No.      |
| 87505                                                                                                                                                                                 |                                                   |                                   |
| SUNDRY NOTICES AND REPORTS ON WELLS  APK \$\frac{1}{2}\text{List}\$  7. Lease Name or Unit Agreement Name (DO NOT USE THIS FORM FOR PROPOSALS TO DRILL OR TO DEEPEN OR PLUG BACK TO A |                                                   |                                   |
| DIFFERENT RESERVOIR. USE "APPLICATION FOR PERMIT" (FORM C-101) FOR SHICH CEIVED                                                                                                       |                                                   |                                   |
| PROPOSALS.)  1. Type of Well: Oil Well                                                                                                                                                | Gas Well Other                                    | 8. Well Number                    |
| 2. Name of Operator                                                                                                                                                                   | das weii Ouiei                                    | 9. OGRID Number                   |
| OXY USA                                                                                                                                                                               | WTP Limited Partnership                           | 192463                            |
| 3. Address of Operator                                                                                                                                                                | 50250 Midland TV 70710                            | 10. Pool name or Wildcat          |
|                                                                                                                                                                                       | 50250 Midland, TX 79710                           | New ine Padlock-Blineby, W.       |
| 4. Well Location  Willing Drinkand, W Skengs Abo, E  Unit Letter I: 1650 feet from the South line and 660 feet from the east line                                                     |                                                   |                                   |
|                                                                                                                                                                                       |                                                   |                                   |
| Section Section                                                                                                                                                                       | 11. Elevation (Show whether DR, RKB, RT, G        |                                   |
|                                                                                                                                                                                       | 3563                                              |                                   |
|                                                                                                                                                                                       |                                                   |                                   |
| 12. Check Appropriate Box to Indicate Nature of Notice, Report or Other Data                                                                                                          |                                                   |                                   |
| NOTICE OF INTENTION TO: SUBSEQUENT REPORT OF:                                                                                                                                         |                                                   |                                   |
| NOTICE OF INTENTION TO:  PERFORM REMEDIAL WORK   PLUG AND ABANDON   REMEDIAL WORK   ALTERING CASING                                                                                   |                                                   |                                   |
| TEMPORARILY ABANDON                                                                                                                                                                   |                                                   |                                   |
| PULL OR ALTER CASING  MULTIPLE COMPL  CASING/CEMENT JOB                                                                                                                               |                                                   |                                   |
| DOWNHOLE COMMINGLE                                                                                                                                                                    |                                                   |                                   |
| CLOSED-LOOP SYSTEM OTHER: OTHER:                                                                                                                                                      |                                                   |                                   |
| OTHER: OTHER: OTHER: OTHER: OTHER: 13. Describe proposed or completed operations. (Clearly state all pertinent details, and give pertinent dates, including estimated date            |                                                   |                                   |
| of starting any proposed work). SEE RULE 19.15.7.14 NMAC. For Multiple Completions: Attach wellbore diagram of                                                                        |                                                   |                                   |
| proposed completion or recompletion.                                                                                                                                                  |                                                   |                                   |
| TD-7400' PBTD-5830' Perfs-5915-7208' CIBP-5860'                                                                                                                                       |                                                   |                                   |
|                                                                                                                                                                                       |                                                   |                                   |
| OXY USA Inc respectfully requests to temporarily abandon this well. It is currently being evaluated for possible future                                                               |                                                   |                                   |
| recompletion in the Queen-Grayburg.                                                                                                                                                   |                                                   |                                   |
| 1. Notify NMOCD of casing integrity test 24hrs in advance.                                                                                                                            |                                                   |                                   |
| 2. RU pump truck, circulate well with treated water, pressure test casing to 500# for 30 min.                                                                                         |                                                   |                                   |
|                                                                                                                                                                                       |                                                   |                                   |
|                                                                                                                                                                                       |                                                   | Condition of Approval: notify     |
|                                                                                                                                                                                       |                                                   | OCD Hobbs office 24 hours         |
| Spud Date:                                                                                                                                                                            | Rig Release Date:                                 | prior of running MIT Test & Chart |
|                                                                                                                                                                                       |                                                   | F0- 011 mm Mile Dest & Chart      |
| I hereby certify that the information above is true and complete to the best of my knowledge and belief.                                                                              |                                                   |                                   |
| Thereby certify that the information                                                                                                                                                  | above is true and complete to the best of my kind | wieuge and benef.                 |
|                                                                                                                                                                                       |                                                   |                                   |
| SIGNATURE La STAL TITLE Sr. Regulatory Advisor DATE 3 26 19                                                                                                                           |                                                   |                                   |
| Type or print name <u>David Stewart</u> E-mail address: <u>david_stewart@oxy.com</u> PHONE: <u>432-685-5717</u>                                                                       |                                                   |                                   |
|                                                                                                                                                                                       |                                                   |                                   |
| For State Use Only  Of A 1 A 1 A 1 A 1 A 1 A 1 A 1 A 1 A 1 A                                                                                                                          |                                                   |                                   |
| APPROVED BY: Yelly Juthe TITLE Compliance Office A DATE 4-8-19 Conditions of Approval (if any):                                                                                       |                                                   |                                   |
| - character of the property (it will).                                                                                                                                                | •                                                 |                                   |

**OXY USA WTP LP - Current** Byers B #8 API No. 30-025-36446

PB-7344'