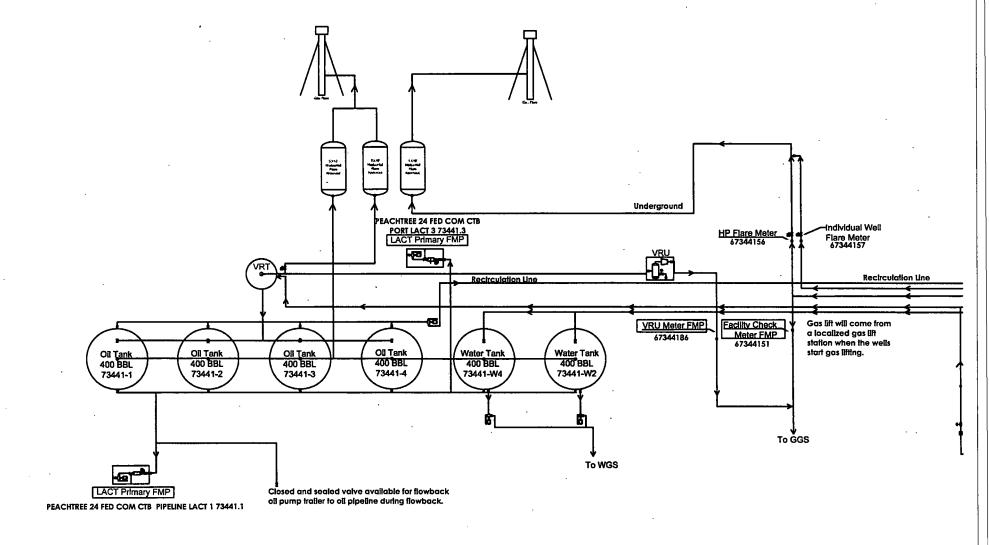

## **WATER PRODUCTION & DISPOSAL INFORMATION**

Wells: PEACHTREE 24 FEDERAL COM #701H 30-025-44831
PEACHTREE 24 FEDERAL COM #702H 30-025-44832
PEACHTREE 24 FEDERAL COM #703H 30-025-44833
PEACHTREE 24 FEDERAL COM #704H 30-025-44834
Sec 24, T26S, R33E
Lea County, NM

- 1. Name of formations producing water on lease: WOLFCAMP
- 2. Amount of water produced from all formations in barrels per day 8000 -16,000 BWPD
- 3. How water is stored on lease Tanks 2 -400 bbl tanks
- 4. How water is moved to disposal facility Pipeline/Trucked
- 5. Disposal Facility:
  - a. Facility Operators name **EOG RESOURCES, INC**
  - b. Name of facility or well name & number

Black Bear 36 State #5 SWD

30-025-40585

H - 36 - T25S - R33E

SWD - 1359-0

Water also goes to EOG Water gathering system

Facility Overview: Please see pages 2 and 3 for details.