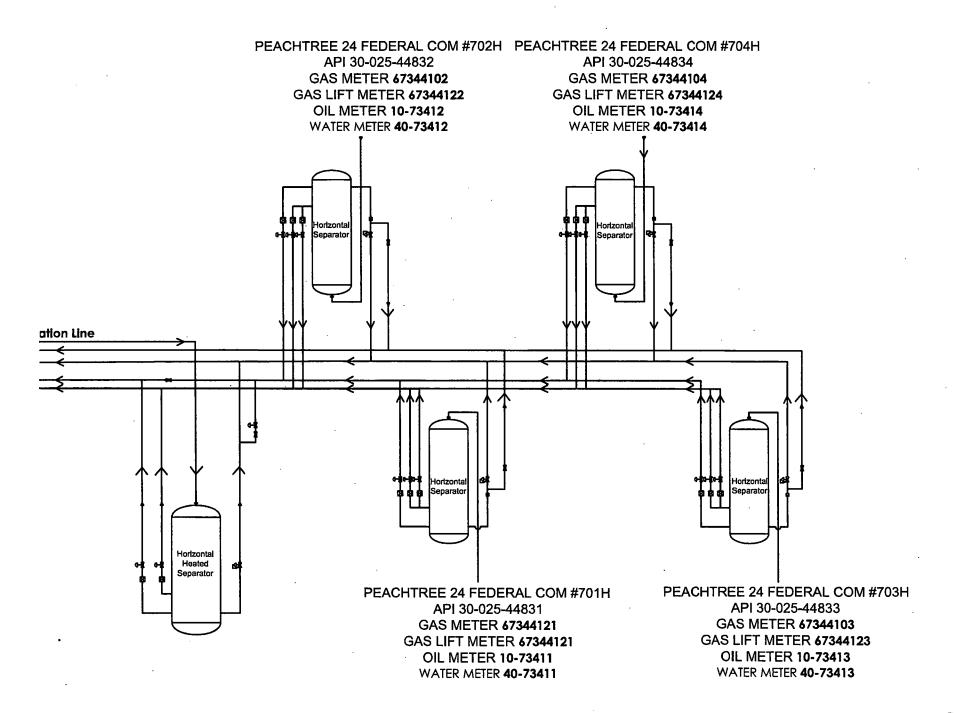

## **WATER PRODUCTION & DISPOSAL INFORMATION**

Wells: PEACHTREE 24 FEDERAL COM #701H 30-025-44831
PEACHTREE 24 FEDERAL COM #702H 30-025-44832
PEACHTREE 24 FEDERAL COM #703H 30-025-44833
PEACHTREE 24 FEDERAL COM #704H 30-025-44834
Sec 24, T26S, R33E
Lea County, NM

- 1. Name of formations producing water on lease: WOLFCAMP
- 2. Amount of water produced from all formations in barrels per day 8000 -16,000 BWPD
- 3. How water is stored on lease Tanks 2 -400 bbl tanks
- 4. How water is moved to disposal facility Pipeline/Trucked
- 5. Disposal Facility:
  - a. Facility Operators name **EOG RESOURCES, INC**
  - b. Name of facility or well name & number

Black Bear 36 State #5 SWD

30-025-40585

H - 36 - T25S - R33E

SWD - 1359-0

Water also goes to EOG Water gathering system

Facility Overview: Please see pages 2 and 3 for details.