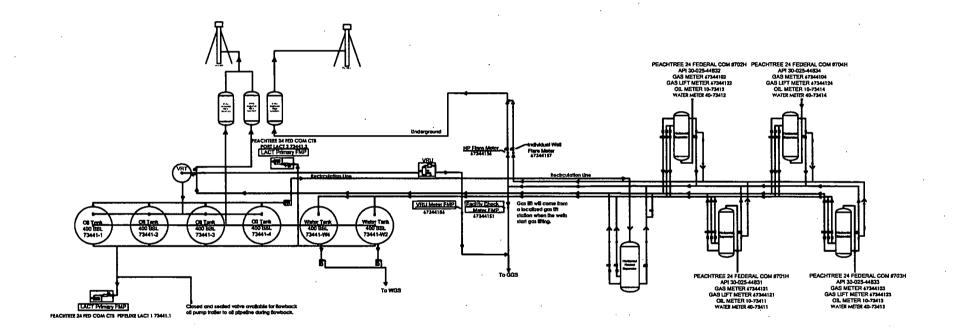

## **WATER PRODUCTION & DISPOSAL INFORMATION**

Wells: PEACHTREE 24 FEDERAL COM #701H 30-025-44831
PEACHTREE 24 FEDERAL COM #702H 30-025-44832
PEACHTREE 24 FEDERAL COM #703H 30-025-44833
PEACHTREE 24 FEDERAL COM #704H 30-025-44834
Sec 24, T26S, R33E
Lea County, NM

- 1. Name of formations producing water on lease: WOLFCAMP
- 2. Amount of water produced from all formations in barrels per day 8000 -16,000 BWPD
- 3. How water is stored on lease Tanks 2 -400 bbl tanks
- 4. How water is moved to disposal facility Pipeline/Trucked
- 5. Disposal Facility:
  - a. Facility Operators name **EOG RESOURCES, INC**
  - b. Name of facility or well name & number

Black Bear 36 State #5 SWD

30-025-40585

H - 36 - T25S - R33E

SWD - 1359-0

Water also goes to EOG Water gathering system

Facility Overview: Please see pages 2 and 3 for details.