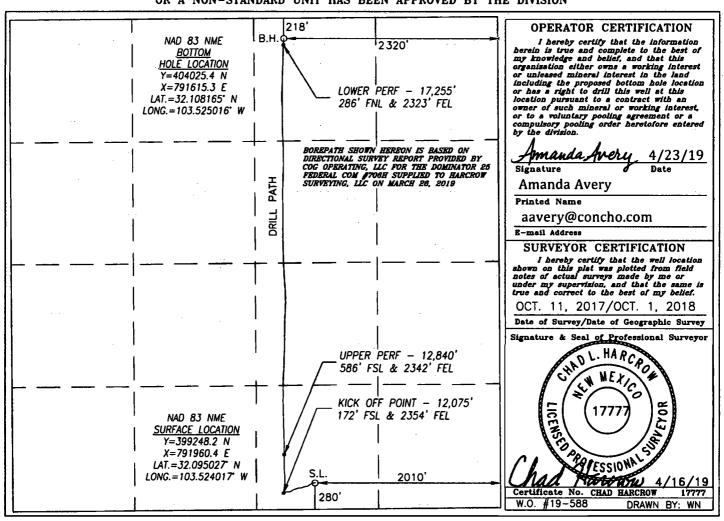

| API Number    | Pool Code      |            |             |  |
|---------------|----------------|------------|-------------|--|
| 30-025-44716  | 98094          |            |             |  |
| Property Code | Property N     | ame        | Well Number |  |
| 321209        | DOMINATOR 25 F | EDERAL COM | 706H        |  |
| OGRID No.     | Operator N     | ame        | Elevation   |  |
| 229137        | COG OPERAT     | ING, LLC   | 3339.0'     |  |

## Surface Location

| UL or lot No. | Section | Township | Range | Lot Idn | Feet from the | North/South line | Feet from the | East/West line | County |
|---------------|---------|----------|-------|---------|---------------|------------------|---------------|----------------|--------|
| В             | 25      | 25-S     | 33-E  |         | 280           | SOUTH            | 2010          | EAST           | LEA    |

## Bottom Hole Location If Different From Surface

| UL or lot No.   | Section | Township   | Range       | Lot Idn | Feet from the | North/South line | Feet from the | East/West line | County |
|-----------------|---------|------------|-------------|---------|---------------|------------------|---------------|----------------|--------|
| 0               | 25      | 25-S       | 33-E        |         | 218           | NORTH            | 2320          | EAST           | LEA    |
| Dedicated Acres | Joint o | r Infill C | nsolidation | Code Or | der No.       |                  |               |                |        |

## NO ALLOWABLE WILL BE ASSIGNED TO THIS COMPLETION UNTIL ALL INTERESTS HAVE BEEN CONSOLIDATED OR A NON-STANDARD UNIT HAS BEEN APPROVED BY THE DIVISION