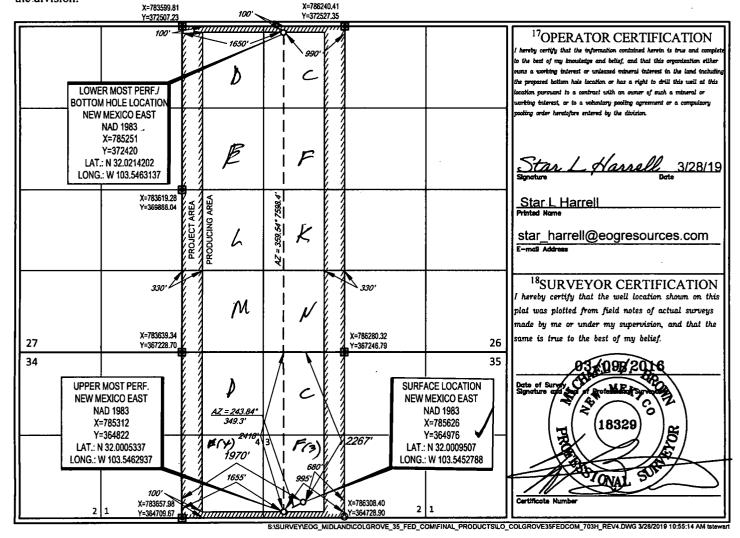

FORM C-102 Revised August 1, 2011 Submit one copy to appropriate **District Office** 

AMENDED REPORT

|                                      |                                   | W                                  | ELL LO        | <b>OCATION</b>                  | AND ACR                  | EAGE DEDIC              | ATION PLA           | T                   |                                 |  |
|--------------------------------------|-----------------------------------|------------------------------------|---------------|---------------------------------|--------------------------|-------------------------|---------------------|---------------------|---------------------------------|--|
|                                      | <sup>1</sup> API Numbe<br>30-025- | 45894                              | 2             | <sup>2</sup> Pool Code<br>98097 | IN                       | WC-025 G-09 S283327G; L |                     |                     | camp                            |  |
| <sup>4</sup> Property Code<br>315730 |                                   | SProperty Name COLGROVE 35 FED COM |               |                                 |                          |                         |                     | 1                   | 6Well Number<br>#703H           |  |
| <sup>7</sup> ogrid №.<br>7377        |                                   | Operator Name EOG RESOURCES, INC.  |               |                                 |                          |                         |                     |                     | <sup>9</sup> Elevation<br>3320' |  |
|                                      |                                   |                                    |               |                                 | <sup>10</sup> Surface Lo | cation                  |                     |                     |                                 |  |
| UL or lot no.                        | Section<br>35                     | Township 26-S                      | Range<br>33-E | Lot Idn                         | Feet from the 2267'      | North/South line NORTH  | Feet from the 1970' | East/West line WEST | County<br><b>LEA</b>            |  |

<sup>11</sup>Bottom Hole Location If Different From Surface North/South line East/West lin County III. or lot no. Township Feet from the Feet from the Rang Lot Ide 1650' NORTH 26-S 100' WEST 26 33-E LEA <sup>2</sup>Dedicated Acres Joint or Infill <sup>4</sup>Consolidation Code Order No. 472.70