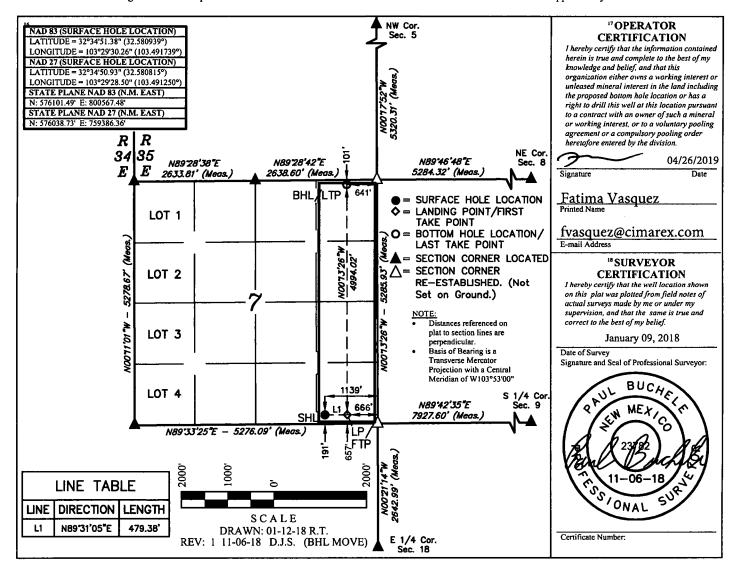

MAY 06 2019

Form C-102 Revised August 1, 2011 Submit one copy to appropriate District Office

☐ AMENDED REPORT →

WELL LOCATION AND ACREAGE DEDICATIRECEIVED

|                                      | <br>                            |                               |                        | 1 4 |
|--------------------------------------|---------------------------------|-------------------------------|------------------------|-----|
| 1 API Number<br>30-025-45            | <sup>2</sup> Pool Code<br>97983 | ; Bone Spring                 |                        |     |
| <sup>4</sup> Property Code<br>313878 | <br>s Pr<br>LEA 7 F             | 6 Well Number<br>30H          |                        |     |
| <sup>7</sup> OGRID No.<br>215099     |                                 | perator Name<br>EX ENERGY CO. | 9 Elevation<br>3676.6' |     |

Surface Location

| P 7 20S 35E 191 SOUTH 1139 EAST LEA | UL or lot no.<br>P | Section<br>7 | Township<br>20S | 35E | Lot Idn | Feet from the<br>191 | North/South line<br>SOUTH | Feet from the 1139 | EASI | County<br>LEA |
|-------------------------------------|--------------------|--------------|-----------------|-----|---------|----------------------|---------------------------|--------------------|------|---------------|
|-------------------------------------|--------------------|--------------|-----------------|-----|---------|----------------------|---------------------------|--------------------|------|---------------|

"Bottom Hole Location If Different From Surface

| UL or lot no.               | Section<br>7 | Township 20S    | Range<br>35E | Lot Idn        | Feet from the | North/South line<br>NORTH | Feet from the 641 | East/West line<br>EAST | County<br>LEA |
|-----------------------------|--------------|-----------------|--------------|----------------|---------------|---------------------------|-------------------|------------------------|---------------|
| <sup>12</sup> Dedicated Act | es 13        | Joint or Infill | 14 Conse     | olidation Code | 15 Order No.  |                           |                   |                        |               |