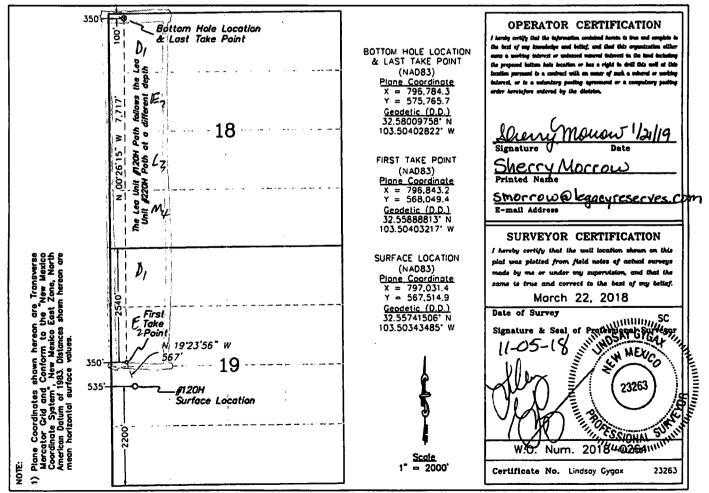

## WELL LOCATION AND ACREAGE DEDICATION PLAT

| API Number              | Pool C    | Code                          | Pool Name        |                    |  |  |
|-------------------------|-----------|-------------------------------|------------------|--------------------|--|--|
| 30-025-4                | 5900 9821 | 47 WC-0                       | 25 G-08 S2034351 | o; Wolfcamp        |  |  |
| Property Code<br>302802 |           | Property Name LEA UNIT        |                  |                    |  |  |
| 240974                  | LEGA      | Operator Name CY RESERVES OPE | RATING LP        | Elevation<br>3678' |  |  |

Surface Location

| _ |               |         |          |       |         |               |                  |               | <u>/·</u>      |        |
|---|---------------|---------|----------|-------|---------|---------------|------------------|---------------|----------------|--------|
| 7 | UL or lot No. | Section | Township | Range | Lot idn | Feet from the | North/South line | Feet from the | East/West line | County |
| C | L             | 19      | 20 S     | 35 E  | 3       | 2,200         | SOUTH            | 535           | WEST           | LEA    |

## Bottom Hole Location If Different From Surface

| UL or lot No.                            | Section<br>18 | Township<br>20 S | Range<br>35 E | Lot Idn | Feet from the | North/South line NORTH | Feet from the 350 | East/West line<br>WEST | County<br>LEA |
|------------------------------------------|---------------|------------------|---------------|---------|---------------|------------------------|-------------------|------------------------|---------------|
| Dedicated Acres   Joint or Infill 239.77 |               | Infill Co        | nsolidation ( | Code Or | der No.       |                        |                   |                        |               |

NO ALLOWABLE WILL BE ASSIGNED TO THIS COMPLETION UNTIL ALL INTERESTS HAVE BEEN CONSOLIDATED OR A NON-STANDARD UNIT HAS BEEN APPROVED BY THE DIVISION