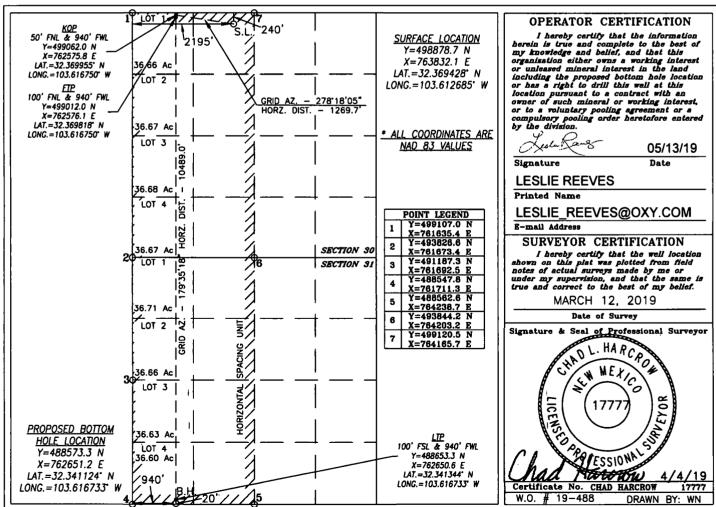

Natural Resources Department
Form C-102
Form C-102 Pool Code RED TANK; BONE SPRING, 30-025- 45962 DE AST Property Name Well Number AVOGATO 30\_31 STATE COM 71H OGRID No. Operator Name Elevation OXY USA 16696 3695.7' Surface Location Lot Idn North/South line UL or lot No. Section Township Range Feet from the Feet from the East/West line C 30 22-S 33 - E240 NORTH 2195 WEST Bottom Hole Location If Different From Surface Feet from the North/South line UL or lot No. Section Township Range Lot Idn Feet from the East/West line 4 31 22-S 33-E 20 SOUTH 940 WEST Dedicated Acres Joint or Infill Consolidation Code Order No. 613.28 NO ALLOWABLE WILL BE ASSIGNED TO THIS COMPLETION UNTIL ALL INTERESTS HAVE BEEN CONSOLIDATED OR A NON-STANDARD UNIT HAS BEEN APPROVED BY THE DIVISION <u>KOP</u> 50' FNL & 940' FWL Y=499062.0 N SURFACE LOCATION 2195 Y=498878.7 N X=762575.8 E X=763832.1 E 36 66 Ac LOT 2 LAT.=32.369955' N LONG.=103.616750' W LAT.=32.369428° N LONG.=103.612685' W