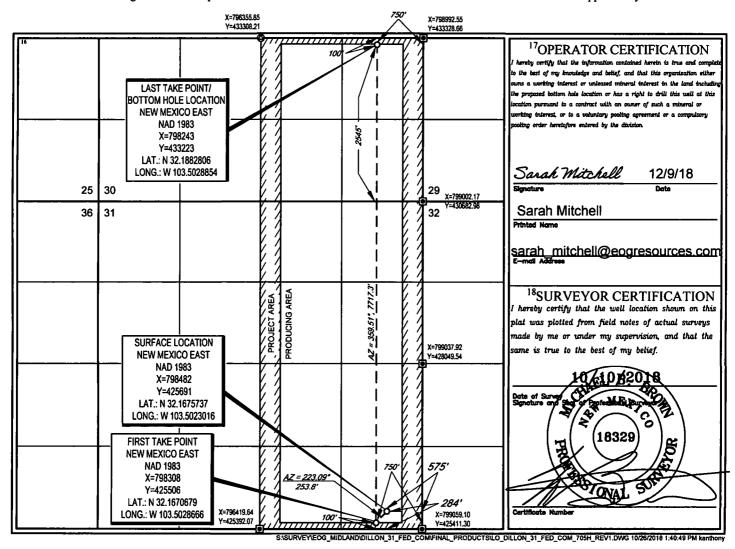

480.00

FORM C-102 Revised August 1, 2011 Submit one copy to appropriate **District Office** 

AMENDED REPORT

|                       |                        | W                          | ELL LO              | CATION                 | N AND ACR                | EAGE DEDICA                         | TION PLAT     |                |                          |  |
|-----------------------|------------------------|----------------------------|---------------------|------------------------|--------------------------|-------------------------------------|---------------|----------------|--------------------------|--|
| API Number            |                        |                            |                     | <sup>2</sup> Pool Code |                          | <sup>3</sup> Pool Name              |               |                |                          |  |
| 30-025-               | 4699                   | 30                         | 98092               |                        | wc-                      | C-025 G-09 S243336I; Upper Wolfcamp |               |                |                          |  |
| <sup>4</sup> Property | Code                   | <sup>5</sup> Property Name |                     |                        |                          |                                     |               | 6We            | <sup>6</sup> Well Number |  |
| 391                   | 26                     | DILLON 31 FED COM          |                     |                        |                          |                                     |               | #'             | #705H                    |  |
| 6Gkm                  |                        | <sup>8</sup> Operator Name |                     |                        |                          |                                     |               | 9E             | <sup>9</sup> Elevation   |  |
| 7377                  |                        |                            | EOG RESOURCES, INC. |                        |                          |                                     |               |                | 3432'                    |  |
|                       |                        |                            |                     |                        | <sup>10</sup> Surface Lo | cation                              |               |                |                          |  |
| UL or lot no.         | Section                | Township                   | Range               | Lot Idn                | Feet from the            | North/South line                    | Feet from the | East/West line | County                   |  |
| P                     | 31                     | 24-S                       | 34-E                | 77                     | 284'                     | SOUTH                               | 575'          | EAST           | LEA                      |  |
|                       |                        | -                          | <sup>11</sup> B     | ottom Hol              | e Location If D          | ifferent From Surf                  | ace           | -              |                          |  |
| UL or lot no.         | Section                | Township                   | Range               | Lot Idn                | Feet from the            | North/South line                    | Feet from the | East/West line | County                   |  |
| I                     | 30                     | 24-S                       | 34-E                | -I                     | 2545'                    | SOUTH                               | 750'          | EAST           | LEA                      |  |
| 12Dedicated Acres     | <sup>13</sup> Joint or | Infill IICo                | solidation Code     | e <sup>15</sup> Order  | · No.                    |                                     |               | •              |                          |  |