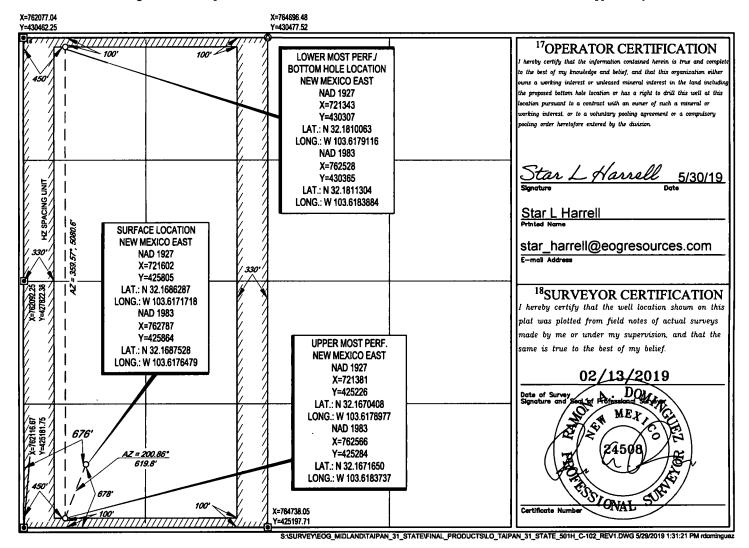

AMENDED REPORT

| WELL LOCATION AND ACREAGE DEDICATION PLATE
| 30-025-46036 | 96682 97964 | WC-025 6-07 524324C; LwL B5 |
| 326730 | TAIPAN 31 STATE | #501H |
| 30-025-46036 | Property Name | Well Number |
| 326730 | TAIPAN 31 STATE | #501H |
| 30-025-46036 | Property Name | Property Name | Well Number |
| 326730 | TAIPAN 31 STATE | #501H |
| 30-025-46036 | Property Name | Proper

<sup>10</sup>Surface Location Feet from the North/South line Feet from the East/West lin County Range Lot Ide UL or lot no. Section Township 33-E 678 SOUTH 676 24-S WEST 31 LEA <sup>11</sup>Bottom Hole Location If Different From Surface UL or lot no. Section Township Range Lot Idn Feet from the North/South line Feet from the East/West line County