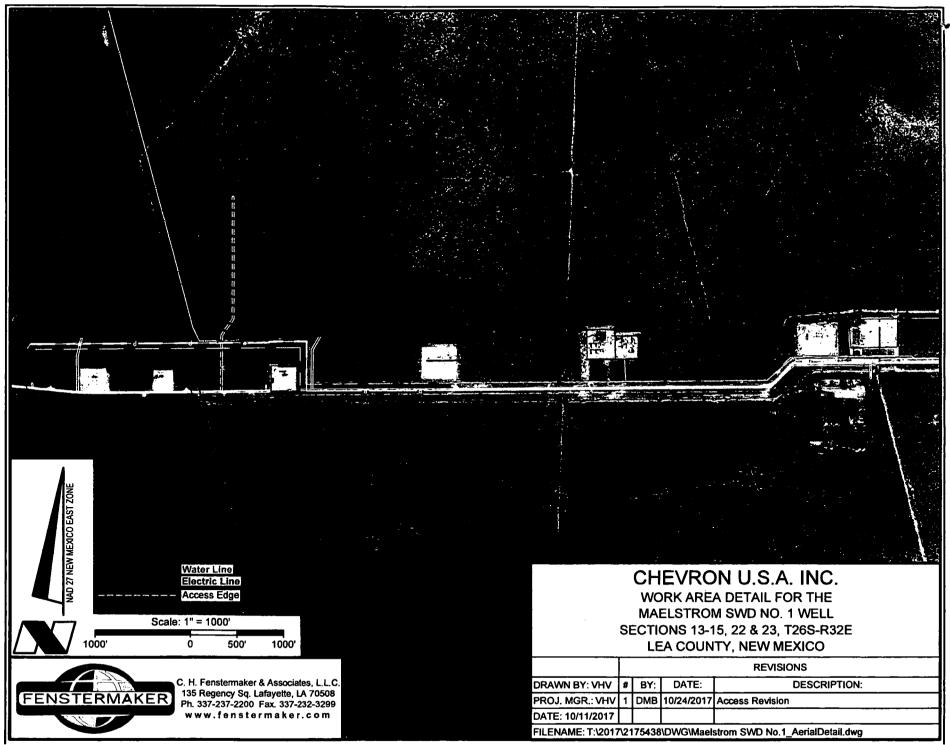

| Form 3160-5<br>+(June 2015)                                                                                                                                                                                                           | UNITED STATE                                                                                                                 |                                                                                                                                                      | eleboat                                             | Field Form                                                      | APPROVED                                               |  |
|---------------------------------------------------------------------------------------------------------------------------------------------------------------------------------------------------------------------------------------|------------------------------------------------------------------------------------------------------------------------------|------------------------------------------------------------------------------------------------------------------------------------------------------|-----------------------------------------------------|-----------------------------------------------------------------|--------------------------------------------------------|--|
| BI                                                                                                                                                                                                                                    | PARTMENT OF THE I<br>JREAU OF LAND MANA                                                                                      | Gemeni                                                                                                                                               |                                                     |                                                                 | anuary St, 2018                                        |  |
| SUNDRY<br>Do not use thi                                                                                                                                                                                                              | NOTICES AND REPO<br>s form for proposals to                                                                                  | RTS ON WELLS<br>drill or to re-enter an                                                                                                              |                                                     | 5. IF LEASE Serial No.<br>-INMAMPERSE<br>6. If Indian, Allottee | or Tribe Name                                          |  |
| abandoned wel                                                                                                                                                                                                                         | I. Use form 3160-3 (AP                                                                                                       | drill or to re-enter an<br>D) for such proposals.                                                                                                    | OBBS (                                              |                                                                 | or tribe Name                                          |  |
|                                                                                                                                                                                                                                       | RIPLICATE - Other ins                                                                                                        |                                                                                                                                                      |                                                     | 7. If Unit or CA/Agre                                           | ement, Name and/or No.                                 |  |
| 1. Type of Well                                                                                                                                                                                                                       |                                                                                                                              |                                                                                                                                                      | <u>JUN 102</u>                                      | 8. Well Name and No<br>MAELSTROM S                              |                                                        |  |
| Oil Well Gas Well Oth<br>2. Name of Operator                                                                                                                                                                                          | er: INJECTION<br>Contact:                                                                                                    | LAURA BECERRA                                                                                                                                        | RECEI                                               | EDI Well No.                                                    | ······································                 |  |
| CHEVRON USA INCORPORA                                                                                                                                                                                                                 |                                                                                                                              | A@CHEVRON.COM                                                                                                                                        |                                                     | 30-025-45127-                                                   |                                                        |  |
| 3a. Address<br>6301 DEAUVILLE BLVD<br>MIDLAND, TX 79706                                                                                                                                                                               |                                                                                                                              | 3b. Phone No. (include area cod<br>Ph: 432-687-7655                                                                                                  |                                                     |                                                                 | 10. Field and Pool or Exploratory Area<br>SWD-SILURIAN |  |
| 4. Location of Well (Footage, Sec., T., R., M., or Survey Description                                                                                                                                                                 |                                                                                                                              | ····                                                                                                                                                 |                                                     | 11. County or Parish, State                                     |                                                        |  |
| Sec 15 T26S R32E NWSE 2050FSL 1793FEL<br>32.041229 N Lat, 103.659966 W Lon                                                                                                                                                            |                                                                                                                              |                                                                                                                                                      | LEA C                                               |                                                                 | COUNTY, NM                                             |  |
| 12. CHECK THE AF                                                                                                                                                                                                                      | PROPRIATE BOX(ES)                                                                                                            | TO INDICATE NATURE                                                                                                                                   | OF NOTICE,                                          | , REPORT, OR OT                                                 | HER DATA                                               |  |
| TYPE OF SUBMISSION                                                                                                                                                                                                                    | TYPE OF ACTION                                                                                                               |                                                                                                                                                      |                                                     |                                                                 | <u> </u>                                               |  |
| Notice of Intent                                                                                                                                                                                                                      | Acidize                                                                                                                      | 🗖 Deepen                                                                                                                                             | Product                                             | tion (Start/Resume)                                             | U Water Shut-Off                                       |  |
| Subsequent Report                                                                                                                                                                                                                     | Alter Casing                                                                                                                 | Hydraulic Fracturing                                                                                                                                 |                                                     |                                                                 | □ Well Integrity                                       |  |
|                                                                                                                                                                                                                                       | Casing Repair                                                                                                                | New Construction                                                                                                                                     | Recomplete Temporarily Abandon                      |                                                                 | Other     Surface Disturbance                          |  |
| Final Abandonment Notice                                                                                                                                                                                                              | Change Plans Convert to Injection                                                                                            | Plug and Abandon Plug Back                                                                                                                           | Water I                                             | -                                                               |                                                        |  |
| A 30' EDS ROW, 2,980.98' in<br>As part of the original APD for<br>Maelstrom SWD pad to the ex<br>determined that the existing C<br>existing Salado Draw Pad #5 (<br>completed/tied in for the Maels<br>necessary power to inject wate | Maelstrom SWD 1, an E<br>isting Lease Road (total<br>hevron EDS ROW for Sa<br>SD WE 14 Fed P5). As<br>strom SWD, The propose | DS line was proposed runni<br>ROW length 1,619.04'). Unfo<br>lado Draw did not extend to<br>such, the power system canr<br>ed EDS ROW would close th | ortunately, it v<br>the West bey<br>not currently b | rond the                                                        | ·<br>·                                                 |  |
| Attached you will find the origin $PCM$ 5-21                                                                                                                                                                                          | nal Aerial Detail Map and                                                                                                    | -                                                                                                                                                    |                                                     |                                                                 |                                                        |  |
| In her sarface                                                                                                                                                                                                                        | . Dirousane al                                                                                                               | " within Row                                                                                                                                         | - Exis                                              | time com h                                                      | rold                                                   |  |
| 14. I hereby certify that the foregoing is<br>Com<br>Name (Printed/Typed) LAURA BE                                                                                                                                                    | Electronic Submission #<br>For CHEVRON<br>mitted to AFMSS for proc                                                           | 464150 verified by the BLM W<br>USA INCORPORATED, sent<br>essing by JUANA MEDRANO<br>Title RFGI                                                      | to the Hobbs                                        | (19JM0046SE)                                                    |                                                        |  |
|                                                                                                                                                                                                                                       |                                                                                                                              |                                                                                                                                                      |                                                     |                                                                 |                                                        |  |
| Signature (Electronic S                                                                                                                                                                                                               |                                                                                                                              | Date 05/06/2019<br>DERAL OR STATE OFFICE USE                                                                                                         |                                                     |                                                                 |                                                        |  |
|                                                                                                                                                                                                                                       |                                                                                                                              |                                                                                                                                                      | A                                                   |                                                                 |                                                        |  |
| Approved Byif any are attached                                                                                                                                                                                                        |                                                                                                                              |                                                                                                                                                      | 4 . l q                                             | M                                                               | Date                                                   |  |
| Conditions of approval, if any, are attached. Approval of this notice does r<br>certify that the applicant holds legal or equitable title to those rights in the<br>which would entitle the applicant to conduct operations thereon.  |                                                                                                                              | e subject lease Office                                                                                                                               | bject lease / / / /                                 |                                                                 |                                                        |  |
| Title 18 U.S.C. Section 1001 and Title 43<br>States any false, fictitious or fraudulent s                                                                                                                                             |                                                                                                                              |                                                                                                                                                      |                                                     | ake to any department o                                         | r agency of the United                                 |  |
| (Instructions on page 2)<br>** BLM REVI                                                                                                                                                                                               | SED ** BLM REVISE                                                                                                            | D ** BLM REVISED ** BL                                                                                                                               | .M REVISEI                                          | D ** BLM REVISE                                                 | D ** Kar                                               |  |