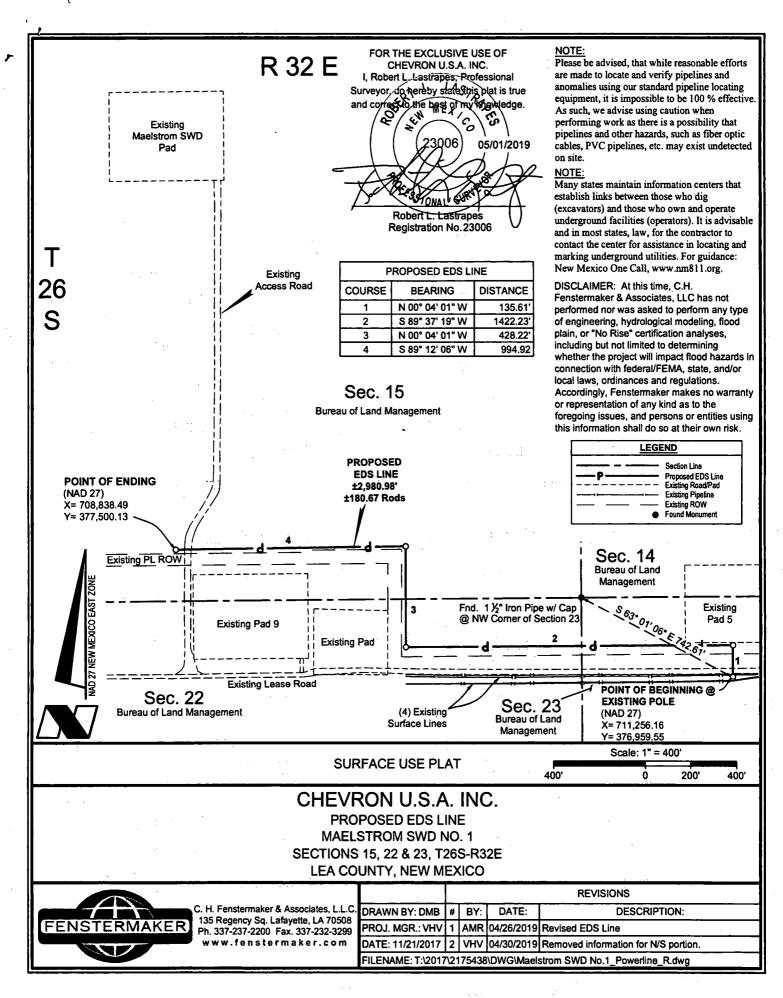

| Form 3160-5<br>+(June 2015)                                                                                                                                                                                                           | UNITED STATE                                                                                                                 |                                                                                                                                                      | eleboat                                             | Field Form                                                      | APPROVED                                               |  |
|---------------------------------------------------------------------------------------------------------------------------------------------------------------------------------------------------------------------------------------|------------------------------------------------------------------------------------------------------------------------------|------------------------------------------------------------------------------------------------------------------------------------------------------|-----------------------------------------------------|-----------------------------------------------------------------|--------------------------------------------------------|--|
| BI                                                                                                                                                                                                                                    | PARTMENT OF THE I<br>JREAU OF LAND MANA                                                                                      | Gemeni                                                                                                                                               |                                                     |                                                                 | anuary St, 2018                                        |  |
| SUNDRY<br>Do not use thi                                                                                                                                                                                                              | NOTICES AND REPO<br>s form for proposals to                                                                                  | RTS ON WELLS<br>drill or to re-enter an                                                                                                              |                                                     | 5. IF LEASE Serial No.<br>-INMAMPERSE<br>6. If Indian, Allottee | or Tribe Name                                          |  |
| abandoned wel                                                                                                                                                                                                                         | I. Use form 3160-3 (AP                                                                                                       | drill or to re-enter an<br>D) for such proposals.                                                                                                    | OBBS (                                              |                                                                 | or tribe Name                                          |  |
|                                                                                                                                                                                                                                       | RIPLICATE - Other ins                                                                                                        |                                                                                                                                                      |                                                     | 7. If Unit or CA/Agre                                           | ement, Name and/or No.                                 |  |
| 1. Type of Well                                                                                                                                                                                                                       |                                                                                                                              |                                                                                                                                                      | <u>JUN 102</u>                                      | 8. Well Name and No<br>MAELSTROM S                              |                                                        |  |
| Oil Well Gas Well Oth<br>2. Name of Operator                                                                                                                                                                                          | er: INJECTION<br>Contact:                                                                                                    | LAURA BECERRA                                                                                                                                        | RECEI                                               | EDI Well No.                                                    | ······································                 |  |
| CHEVRON USA INCORPORA                                                                                                                                                                                                                 |                                                                                                                              | A@CHEVRON.COM                                                                                                                                        |                                                     | 30-025-45127-                                                   |                                                        |  |
| 3a. Address<br>6301 DEAUVILLE BLVD<br>MIDLAND, TX 79706                                                                                                                                                                               |                                                                                                                              | 3b. Phone No. (include area cod<br>Ph: 432-687-7655                                                                                                  |                                                     |                                                                 | 10. Field and Pool or Exploratory Area<br>SWD-SILURIAN |  |
| 4. Location of Well (Footage, Sec., T., R., M., or Survey Description                                                                                                                                                                 |                                                                                                                              | ····                                                                                                                                                 |                                                     | 11. County or Parish, State                                     |                                                        |  |
| Sec 15 T26S R32E NWSE 2050FSL 1793FEL<br>32.041229 N Lat, 103.659966 W Lon                                                                                                                                                            |                                                                                                                              |                                                                                                                                                      | LEA C                                               |                                                                 | COUNTY, NM                                             |  |
| 12. CHECK THE AF                                                                                                                                                                                                                      | PROPRIATE BOX(ES)                                                                                                            | TO INDICATE NATURE                                                                                                                                   | OF NOTICE,                                          | , REPORT, OR OT                                                 | HER DATA                                               |  |
| TYPE OF SUBMISSION                                                                                                                                                                                                                    | TYPE OF ACTION                                                                                                               |                                                                                                                                                      |                                                     |                                                                 | <u> </u>                                               |  |
| Notice of Intent                                                                                                                                                                                                                      | Acidize                                                                                                                      | 🗖 Deepen                                                                                                                                             | Product                                             | tion (Start/Resume)                                             | U Water Shut-Off                                       |  |
| Subsequent Report                                                                                                                                                                                                                     | Alter Casing                                                                                                                 | Hydraulic Fracturing                                                                                                                                 |                                                     |                                                                 | □ Well Integrity                                       |  |
|                                                                                                                                                                                                                                       | Casing Repair                                                                                                                | New Construction                                                                                                                                     | Recomplete Temporarily Abandon                      |                                                                 | Other     Surface Disturbance                          |  |
| Final Abandonment Notice                                                                                                                                                                                                              | Change Plans Convert to Injection                                                                                            | Plug and Abandon Plug Back                                                                                                                           | Water I                                             | -                                                               |                                                        |  |
| A 30' EDS ROW, 2,980.98' in<br>As part of the original APD for<br>Maelstrom SWD pad to the ex<br>determined that the existing C<br>existing Salado Draw Pad #5 (<br>completed/tied in for the Maels<br>necessary power to inject wate | Maelstrom SWD 1, an E<br>isting Lease Road (total<br>hevron EDS ROW for Sa<br>SD WE 14 Fed P5). As<br>strom SWD, The propose | DS line was proposed runni<br>ROW length 1,619.04'). Unfo<br>lado Draw did not extend to<br>such, the power system canr<br>ed EDS ROW would close th | ortunately, it v<br>the West bey<br>not currently b | rond the                                                        | ·<br>·                                                 |  |
| Attached you will find the origin $PCM$ 5-21                                                                                                                                                                                          | nal Aerial Detail Map and                                                                                                    | -                                                                                                                                                    |                                                     |                                                                 |                                                        |  |
| In her sarface                                                                                                                                                                                                                        | . Dirousane al                                                                                                               | " within Row                                                                                                                                         | - Exis                                              | time com h                                                      | rold                                                   |  |
| 14. I hereby certify that the foregoing is<br>Com<br>Name (Printed/Typed) LAURA BE                                                                                                                                                    | Electronic Submission #<br>For CHEVRON<br>mitted to AFMSS for proc                                                           | 464150 verified by the BLM W<br>USA INCORPORATED, sent<br>essing by JUANA MEDRANO<br>Title RFGI                                                      | to the Hobbs                                        | (19JM0046SE)                                                    |                                                        |  |
|                                                                                                                                                                                                                                       |                                                                                                                              |                                                                                                                                                      |                                                     |                                                                 |                                                        |  |
| Signature (Electronic S                                                                                                                                                                                                               |                                                                                                                              | Date 05/06/2019<br>DERAL OR STATE OFFICE USE                                                                                                         |                                                     |                                                                 |                                                        |  |
|                                                                                                                                                                                                                                       |                                                                                                                              |                                                                                                                                                      | A                                                   |                                                                 |                                                        |  |
| Approved Byif any are attached                                                                                                                                                                                                        |                                                                                                                              |                                                                                                                                                      | 4 . l q                                             | M                                                               | Date                                                   |  |
| Conditions of approval, if any, are attached. Approval of this notice does r<br>certify that the applicant holds legal or equitable title to those rights in the<br>which would entitle the applicant to conduct operations thereon.  |                                                                                                                              | e subject lease Office                                                                                                                               | bject lease / / / /                                 |                                                                 |                                                        |  |
| Title 18 U.S.C. Section 1001 and Title 43<br>States any false, fictitious or fraudulent s                                                                                                                                             |                                                                                                                              |                                                                                                                                                      |                                                     | ake to any department o                                         | r agency of the United                                 |  |
| (Instructions on page 2)<br>** BLM REVI                                                                                                                                                                                               | SED ** BLM REVISE                                                                                                            | D ** BLM REVISED ** BL                                                                                                                               | .M REVISEI                                          | D ** BLM REVISE                                                 | D ** Kar                                               |  |