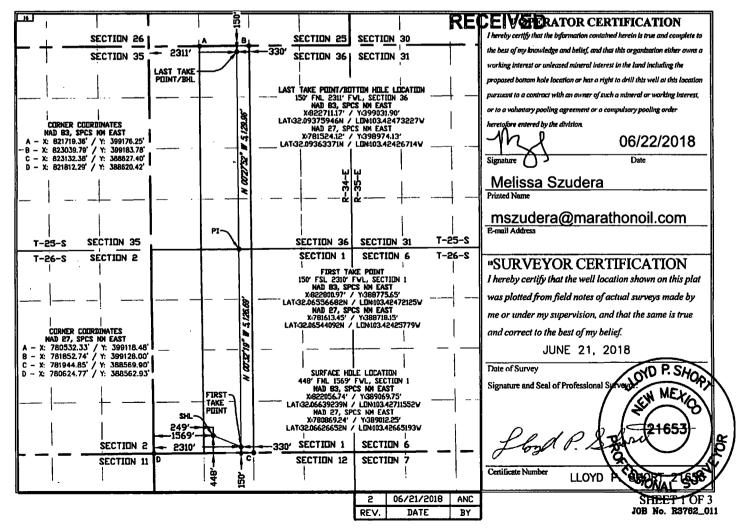

☐ AMENDED REPORT

WELL LOCATION AND ACREAGE DEDICATION PLAT

| API Number                                       |            |                            |                  | <sup>2</sup> Pool Code 9666 |              | HARDIN TAN Pool Name |                       |       |             |        |  |
|--------------------------------------------------|------------|----------------------------|------------------|-----------------------------|--------------|----------------------|-----------------------|-------|-------------|--------|--|
| 30-029-46/28                                     |            |                            | 8                | 97088                       |              | WG-025 G             | <del>-08</del> \$2535 | 340;  | BONE        | SPRING |  |
| <sup>4</sup> Property Code                       |            | <sup>5</sup> Property Name |                  |                             |              |                      |                       |       | Well Number |        |  |
| 325751                                           |            | MAMMOTH FED COM 26-34-1 TB |                  |                             |              |                      |                       |       | 10H         |        |  |
| OGRID No.                                        |            | Operator Name              |                  |                             |              |                      |                       |       | , Elevation |        |  |
| 372098                                           |            | MARATHON OIL PERMIAN LLC   |                  |                             |              |                      |                       | 3281' |             |        |  |
| □ Surface Location                               |            |                            |                  |                             |              |                      |                       |       |             |        |  |
| UL or lot no.                                    | Section    | Township                   | Range            | Lot Ida                     | Feet from th | e North/South line   | Feet from the         | Ens   | t/West line | County |  |
| N                                                | 1          | 26S                        | 34E              |                             | 448          | SOUTH                | 1569                  | WEST  |             | LEA    |  |
| " Bottom Hole Location If Different From Surface |            |                            |                  |                             |              |                      |                       |       |             |        |  |
| UL or lot no.                                    | Section    | Township                   | Range            | Lot Idn                     | Feet from th | e North/South line   | Feet from the         | Eas   | t/West line | County |  |
| С                                                | 36         | 25S                        | 34E              |                             | 150          | NORTH                | 2311                  | WE    | ST          | LEA    |  |
| 12 Dedicated Acres                               | 13 Joint o | r Infill                   | 14 Consolidation | Code 15 O                   | 15 Order No. |                      |                       |       |             |        |  |
| 320.00                                           |            |                            |                  |                             | HOBBS OCD    |                      |                       |       |             |        |  |