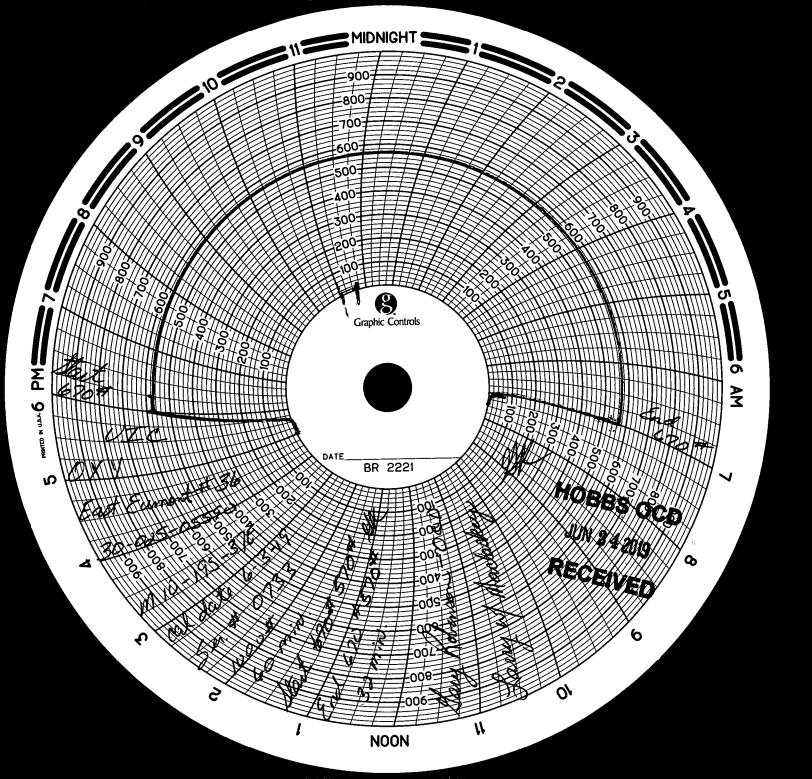

| Office                                                                                                                                            |                                                                                                                    |                                                                                                               |  |  |  |
|---------------------------------------------------------------------------------------------------------------------------------------------------|--------------------------------------------------------------------------------------------------------------------|---------------------------------------------------------------------------------------------------------------|--|--|--|
|                                                                                                                                                   | State of New Mexico                                                                                                | Form C-103                                                                                                    |  |  |  |
| <u>District I</u> – (575) 393-6161 Energy, M                                                                                                      | Minerals and Natural Resources                                                                                     | Revised July 18, 2013                                                                                         |  |  |  |
| 1625 N. French Dr., Hobbs, NM 88240<br>District II - (575) 748-1283                                                                               |                                                                                                                    | WELL API NO.<br>30-025-05590                                                                                  |  |  |  |
| 811 S. First St., Artesia, NM 88210 OIL CC                                                                                                        | INSERVATION DIVISION                                                                                               | 5. Indicate Type of Lease                                                                                     |  |  |  |
| 1000 Pio Brazos Pd. Aztec NM 87410                                                                                                                | 20 South St. Francis Dr.                                                                                           | STATE Z FEE                                                                                                   |  |  |  |
| <u>District IV</u> – (505) 476-3460<br>1220 S. St. Francis Dr., Santa Fe, NM                                                                      | Santa Fe, NM 87505                                                                                                 | 6. State Oil & Gas Lease No.                                                                                  |  |  |  |
| 87505                                                                                                                                             |                                                                                                                    | B2209                                                                                                         |  |  |  |
| SUNDRY NOTICES AND REP<br>(DO NOT USE THIS FORM FOR PROPOSALS TO DRILL O                                                                          |                                                                                                                    | 7. Lease Name or Unit Agreement Name                                                                          |  |  |  |
| DIFFERENT RESERVOIR. USE "APPLICATION FOR PERI                                                                                                    |                                                                                                                    | East Eumont Unit                                                                                              |  |  |  |
|                                                                                                                                                   | Other Injector                                                                                                     | 8. Well Number 36                                                                                             |  |  |  |
| 1. Type of Well: Oil Well     Gas Well       2. Name of Operator                                                                                  | Other Injector                                                                                                     | 9. OGRID Number                                                                                               |  |  |  |
| Oxy USA WTP Limited Partnership                                                                                                                   | 192463                                                                                                             |                                                                                                               |  |  |  |
| 3. Address of Operator                                                                                                                            |                                                                                                                    | 10. Pool name or Wildcat                                                                                      |  |  |  |
| 2611 State Hwy 214 Denver City, TX 79323                                                                                                          |                                                                                                                    | Eumont Yates/7RVR ON                                                                                          |  |  |  |
| 4. Well Location                                                                                                                                  | South 660                                                                                                          |                                                                                                               |  |  |  |
|                                                                                                                                                   | from the South line and 660                                                                                        |                                                                                                               |  |  |  |
|                                                                                                                                                   | mship 19-S Range 37-E                                                                                              | NMPM Lea County                                                                                               |  |  |  |
| 3662'                                                                                                                                             | (Show whether DR, RKB, RT, GR, etc.,                                                                               |                                                                                                               |  |  |  |
|                                                                                                                                                   |                                                                                                                    |                                                                                                               |  |  |  |
| 12. Check Appropriate B                                                                                                                           | ox to Indicate Nature of Notice,                                                                                   | Report or Other Data                                                                                          |  |  |  |
|                                                                                                                                                   |                                                                                                                    | •                                                                                                             |  |  |  |
| NOTICE OF INTENTION T                                                                                                                             |                                                                                                                    | SEQUENT REPORT OF:                                                                                            |  |  |  |
| PERFORM REMEDIAL WORK D PLUG AND A TEMPORARILY ABANDON CHANGE PL                                                                                  |                                                                                                                    | -                                                                                                             |  |  |  |
| TEMPORARILY ABANDON L CHANGE PL/<br>PULL OR ALTER CASING MULTIPLE C                                                                               |                                                                                                                    |                                                                                                               |  |  |  |
|                                                                                                                                                   |                                                                                                                    |                                                                                                               |  |  |  |
| CLOSED-LOOP SYSTEM                                                                                                                                | -                                                                                                                  |                                                                                                               |  |  |  |
| OTHER:                                                                                                                                            |                                                                                                                    |                                                                                                               |  |  |  |
| 13. Describe proposed or completed operations                                                                                                     |                                                                                                                    |                                                                                                               |  |  |  |
| of starting any proposed work). SEE RULI proposed completion or recompletion.                                                                     | 2 19.15.7.14 NMAC. For Multiple Col                                                                                | mpletions: Attach wellbore diagram of                                                                         |  |  |  |
|                                                                                                                                                   |                                                                                                                    |                                                                                                               |  |  |  |
| Date of test: 06/06/2019<br>Pressure readings: Initial - 570 PSI                                                                                  | Ending - 570 PSI                                                                                                   |                                                                                                               |  |  |  |
| Length of test: 32 minutes                                                                                                                        |                                                                                                                    | HOBBS OCD                                                                                                     |  |  |  |
|                                                                                                                                                   |                                                                                                                    |                                                                                                               |  |  |  |
| Witnessed: Yes - Gary Robinson -                                                                                                                  | NMOCD                                                                                                              |                                                                                                               |  |  |  |
| Witnessed: Yes - Gary Robinson - I                                                                                                                | NMOCD                                                                                                              | JUN <b>2 4</b> 2019                                                                                           |  |  |  |
| Witnessed: Yes - Gary Robinson - I                                                                                                                | NMOCD                                                                                                              |                                                                                                               |  |  |  |
| Witnessed: Yes - Gary Robinson - I                                                                                                                | NMOCD                                                                                                              | JUN <b>2</b> 4 2019<br><b>RECEIVED</b>                                                                        |  |  |  |
| Witnessed: Yes - Gary Robinson - I                                                                                                                | NMOCD                                                                                                              |                                                                                                               |  |  |  |
| Witnessed: Yes - Gary Robinson - I                                                                                                                | NMOCD                                                                                                              |                                                                                                               |  |  |  |
| Witnessed: Yes - Gary Robinson - I                                                                                                                | NMOCD                                                                                                              |                                                                                                               |  |  |  |
| Witnessed: Yes - Gary Robinson -                                                                                                                  | NMOCD                                                                                                              |                                                                                                               |  |  |  |
| Witnessed: Yes - Gary Robinson - I                                                                                                                | Г                                                                                                                  |                                                                                                               |  |  |  |
| Witnessed: Yes - Gary Robinson -         Spud Date:                                                                                               | NMOCD                                                                                                              |                                                                                                               |  |  |  |
| Witnessed: Yes - Gary Robinson - I                                                                                                                | Г                                                                                                                  |                                                                                                               |  |  |  |
| Witnessed: Yes - Gary Robinson - I                                                                                                                | Rig Release Date:                                                                                                  | RECEIVED                                                                                                      |  |  |  |
| Witnessed: Yes - Gary Robinson - I                                                                                                                | Rig Release Date:                                                                                                  | RECEIVED                                                                                                      |  |  |  |
| Spud Date:                                                                                                                                        | Rig Release Date:<br>d complete to the best of my knowledg                                                         | RECEIVED                                                                                                      |  |  |  |
| Witnessed: Yes - Gary Robinson - I                                                                                                                | Rig Release Date:                                                                                                  | RECEIVED                                                                                                      |  |  |  |
| Spud Date:                                                                                                                                        | Rig Release Date:<br>d complete to the best of my knowledg                                                         | RECEIVED                                                                                                      |  |  |  |
| Spud Date:                                                                                                                                        | Rig Release Date:   d complete to the best of my knowledg                                                          | RECEIVED                                                                                                      |  |  |  |
| Spud Date:<br>I hereby certify that the information above is true an<br>SIGNATURE<br>Type or print name<br>Mendy A. Jonnson<br>For State Use Only | Rig Release Date:     d complete to the best of my knowledg     TUTLE_Administrative Association   E-mail address: | RECEIVED         e and belief.         ate       DATE 06/18/2019         on@oxy.com       PHONE: 806-592-6280 |  |  |  |
| Spud Date:<br>I hereby certify that the information above is true an<br>SIGNATURE<br>Type or print name Mendy A. Johnson                          | Rig Release Date:   d complete to the best of my knowledg                                                          | RECEIVED                                                                                                      |  |  |  |

HOBBS OCD

RECEIVED

| Operator Name<br>OXY USA WTP, LTD         Property Name<br>EAST EUMONT UNIT       Well No<br>36         Vell - Lot       Section       Township       Range       Feet from<br>660       N/S Line<br>SOUTH       Feet From<br>660       E/W Line<br>WEST       LEA         Well Status       SHUT-IN       PRODUCING<br>///T       DATE<br>6-C-19       DATE<br>6-C-19         OPEN BRADENHEAD AND INTERMEDIATE TO ATMOSPHERE INDIVIDUALLY FOR 15 MINUTES EACH<br>OBSERVED DATA       OBSERVED DATA                                                                                                                                                                                                                                                                                                                    |  |  | REC | e |  |  | NHEAD TES |  | On Co |  |  |  |
|------------------------------------------------------------------------------------------------------------------------------------------------------------------------------------------------------------------------------------------------------------------------------------------------------------------------------------------------------------------------------------------------------------------------------------------------------------------------------------------------------------------------------------------------------------------------------------------------------------------------------------------------------------------------------------------------------------------------------------------------------------------------------------------------------------------------|--|--|-----|---|--|--|-----------|--|-------|--|--|--|
| EAST EUMONT UNIT     36       * Surface Location       UL - Lot     Sortin     Colspan="2"Sortin     OPEN BRADE AND INTERMEDIATE ON ATTON       OPEN BRADE NHO AND INTERMEDIATION OT ATTON     DOTON to MINUTES EACH       OBSERVED DATA       IDDred Cang     EF       OPEN BRADE AND INTERMEDIATION TO ATTON       OPEN BRADE AND INTERMEDIATION TO ATTON       OBSERVED DATA       IDDred Cang     EF       OPEN BRADE AND INTERMEDIATION     Colspan="2"OPEN" |  |  |     |   |  |  |           |  |       |  |  |  |