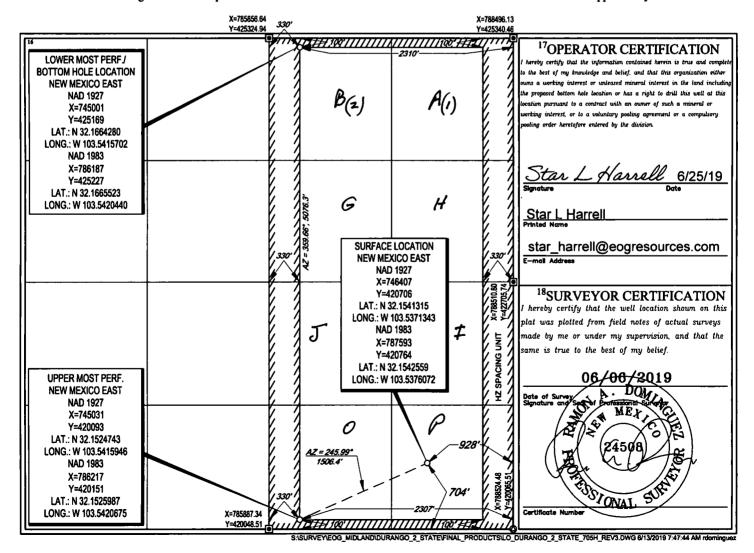

AMENDED REPORT

| 1220 S. St. Francis Dr., Santa Fe, NM 87505<br>Phone: (505) 476-3460 Fax: (505) 476-3462 |              |                                            |               | Santa Fe, NM 87505  PECEIVED  LL LOCATION AND ACREAGE DEDICATION PLAT  Pool Code 98092  WC-025 G-09 S24366I: Upper |                          |                                                     |                    |                        | MENDED REPOR        |  |
|------------------------------------------------------------------------------------------|--------------|--------------------------------------------|---------------|--------------------------------------------------------------------------------------------------------------------|--------------------------|-----------------------------------------------------|--------------------|------------------------|---------------------|--|
|                                                                                          |              | W                                          | ELL LO        | CATION                                                                                                             | AND ACR                  | EAGE DEDIC                                          | ATION PLA          | T                      |                     |  |
| <sup>1</sup> API Number<br>30-025- 46/56                                                 |              |                                            | ,             | Pool Code<br>98092                                                                                                 |                          | ³Pool Name<br>WC-025 G-09 S24366I; Upper Wolfcamp ≰ |                    |                        |                     |  |
| <sup>4</sup> Property Code<br>325384                                                     |              | <sup>5</sup> Property Name DURANGO 2 STATE |               |                                                                                                                    |                          |                                                     |                    | 51                     | Well Number<br>705H |  |
| <sup>7</sup> OGRID №.<br>7377                                                            |              | Operator Name EOG RESOURCES, INC.          |               |                                                                                                                    |                          |                                                     |                    |                        | Elevation<br>3430'  |  |
|                                                                                          |              |                                            |               |                                                                                                                    | <sup>10</sup> Surface Lo | ocation                                             |                    |                        |                     |  |
| UL or lot no.                                                                            | Section<br>2 | Township<br>25-S                           | Range<br>33-E | Lot Idn<br>—                                                                                                       | Feet from the 704'       | North/South line<br>SOUTH                           | Feet from the 928' | East/West line<br>EAST | LEA                 |  |

<sup>11</sup>Bottom Hole Location If Different From Surface County Feet from the North/South line Feet from the East/West line UL or lot no. Township Range B(2)100' NORTH 2310 25-S 33-E EAST LEA SOrder No. <sup>2</sup>Dedicated Acres Joint or Infill <sup>4</sup>Consolidation Code 319.69