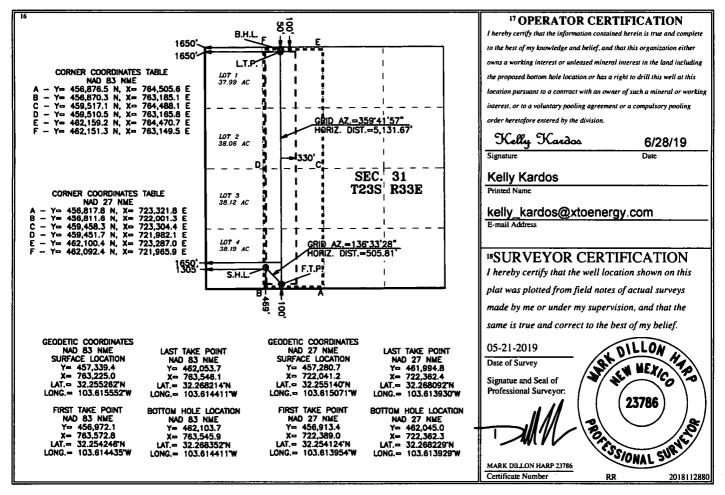

| District 1   1625 N. French Dr., Hobba, NM 88240   Phome: (375) 393-6161 Fax: (575) 393-0720   District II   811 S. First St., Artesia, NM 88210   Phome: (575) 748-1283 Fax: (575) 748-9720   District III   1000 Rio Brazos Road, Aztec, NM 87410   Phome: (505) 334-6178 Fax: (505) 334-6170   District IV   1220 S. St. Francis Dr., Santa Fe, NM 87505 |                         |                                                | State of New Mexico<br>Energy, Minerals & Natural Resources Department<br>OIL CONSERVATION DIVISION OCD<br>1220 South St. Frangin Dr. 1 2019<br>Santa Fe, NM 87505<br>RECEIVED |                        |           |                                                       |               |     | Form C-102<br>Revised August 1, 2011<br>Submit one copy to appropriate<br>District Office |        |  |
|-------------------------------------------------------------------------------------------------------------------------------------------------------------------------------------------------------------------------------------------------------------------------------------------------------------------------------------------------------------|-------------------------|------------------------------------------------|--------------------------------------------------------------------------------------------------------------------------------------------------------------------------------|------------------------|-----------|-------------------------------------------------------|---------------|-----|-------------------------------------------------------------------------------------------|--------|--|
| Phome: (505) 476-3460 Fax: (505) 476-3462<br>WELL LOCATION AND ACREAGE DEDICATION PLAT                                                                                                                                                                                                                                                                      |                         |                                                |                                                                                                                                                                                |                        |           |                                                       |               |     |                                                                                           |        |  |
| API Number<br>30-025-                                                                                                                                                                                                                                                                                                                                       |                         |                                                | 3 96674                                                                                                                                                                        | <sup>2</sup> Pool Code | e         | <sup>3</sup> Pool Name<br>TRIPLE X; BONE SPRING, WEST |               |     |                                                                                           |        |  |
| <sup>4</sup> Property Code                                                                                                                                                                                                                                                                                                                                  |                         | <sup>5</sup> Property Name                     |                                                                                                                                                                                |                        |           |                                                       |               |     | <sup>6</sup> Well Number                                                                  |        |  |
| 79243                                                                                                                                                                                                                                                                                                                                                       |                         | ESTANCIA SED STATE                             |                                                                                                                                                                                |                        |           |                                                       |               |     | 403H                                                                                      |        |  |
| <sup>7</sup> OGRID No.<br>005380                                                                                                                                                                                                                                                                                                                            |                         | <sup>8</sup> Operator Name<br>XTO ENERGY, INC. |                                                                                                                                                                                |                        |           |                                                       |               |     | <sup>9</sup> Elevation<br>3,649'                                                          |        |  |
| <sup>10</sup> Surface Location                                                                                                                                                                                                                                                                                                                              |                         |                                                |                                                                                                                                                                                |                        |           |                                                       |               |     |                                                                                           |        |  |
| UL or lot no.                                                                                                                                                                                                                                                                                                                                               | Section                 | Township                                       | Range                                                                                                                                                                          | Lot Idn                | Feet from | the North/South line                                  | Feet from the | Eas | t/West line                                                                               | County |  |
| N                                                                                                                                                                                                                                                                                                                                                           | 31                      | 23 S                                           | 33 E                                                                                                                                                                           |                        | 469       | SOUTH                                                 | 1,305         | WE  | ST                                                                                        | LEA    |  |
| "Bottom Hole Location If Different From Surface                                                                                                                                                                                                                                                                                                             |                         |                                                |                                                                                                                                                                                |                        |           |                                                       |               |     |                                                                                           |        |  |
| UL or lot no.                                                                                                                                                                                                                                                                                                                                               | Section                 | Township                                       | Range                                                                                                                                                                          | Lot Idn                | Feet from | the North/South line                                  | Feet from the | Eas | t/West line                                                                               | County |  |
| С                                                                                                                                                                                                                                                                                                                                                           | 31                      | 23 S                                           | 33 E                                                                                                                                                                           |                        | 50        | NORTH                                                 | 1,650         | WE  | ST                                                                                        | LEA    |  |
| <sup>12</sup> Dedicated Acre<br>160                                                                                                                                                                                                                                                                                                                         | s <sup>13</sup> Joint o | or Infill                                      | <sup>4</sup> Consolidation                                                                                                                                                     | Code <sup>15</sup> O   | rder No.  |                                                       |               |     |                                                                                           |        |  |

No allowable will be assigned to this completion until all interests have been consolidated or a non-standard unit has been approved by the division.

P\PROJECTS\2018\2018\12880-XTO-ESTANCIA\_SED\_403H-LEA\DWG\2018112880\_XTO\_ESTANCIA\_SED\_403H\_C102.dwg, 5/21/2019 6:24:03 PM, AutoCAD PDF (General Documentation).pc3