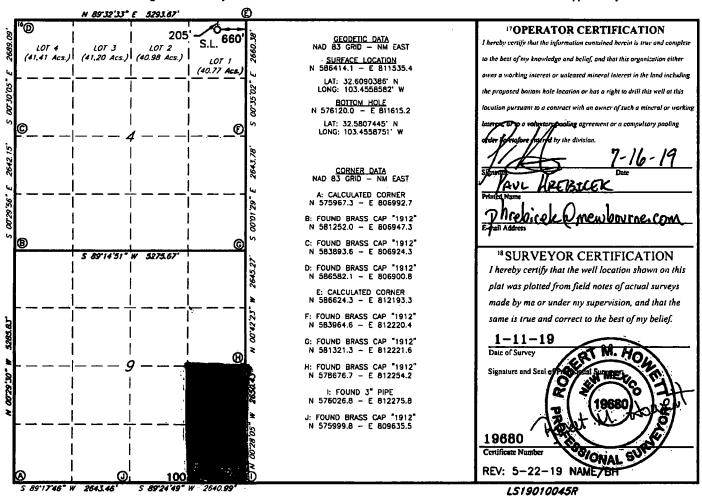

|                    |                    |                                       | WELL L           | OCAT    | TON AND ACE               | REAGE DEDIC      | ATION PLA     | <u>T</u>    |                     |  |
|--------------------|--------------------|---------------------------------------|------------------|---------|---------------------------|------------------|---------------|-------------|---------------------|--|
| 30-02              | 061                | 2                                     | 42001            | Sode 50 | FEATHERSTONE BONE SPRENCY |                  |               |             |                     |  |
| 4Property Co       | de                 | SAND CHUTE 4/9 B2AP FED COM           |                  |         |                           |                  |               |             | 6 Well Number  1 H  |  |
| 7OGRID             | NO.                | *Operator Name  MEWBOURNE OIL COMPANY |                  |         |                           |                  |               |             | 9Elevation<br>3686' |  |
|                    |                    |                                       |                  |         | <sup>10</sup> Surface 1   | Location         |               |             |                     |  |
| UL or lot no.      | Section            | Townshi                               | ip Range         | Lot lo  | In Feet from the          | North/South line | Feet From the | East/West I | ine County          |  |
| 1                  | 4                  | 20S                                   | 35E              |         | 205                       | NORTH            | 660           | EAST        | LEA                 |  |
|                    | -                  |                                       | " ]              | Botton  | n Hole Location           | If Different Fro | om Surface    |             |                     |  |
| UL or lot no.      | Section            | Townshi                               | ip Range         | Lot Id  | in Feet from the          | North/South line | Feet from the | East/West I | ine County          |  |
| P                  | 9                  | 20S                                   | 35E              |         | 100                       | SOUTH            | 660           | EAST        | LEA                 |  |
| 12 Dedicated Acres | 13 Joint or Infill |                                       | 14 Consolidation | Code    | 15 Order No.              |                  |               |             |                     |  |
| RO                 |                    | 1                                     |                  | [       |                           |                  |               |             |                     |  |