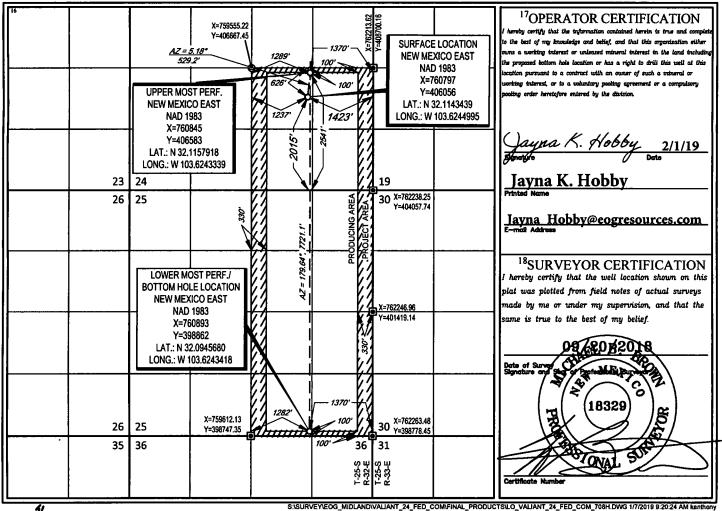

AMENDED REPORT

WELL LOCATION AND ACREAGE DEDICATION PLAT

|                                                  |         |                            |                        |            | 11112 1101    |                                      |               |                |                          |  |
|--------------------------------------------------|---------|----------------------------|------------------------|------------|---------------|--------------------------------------|---------------|----------------|--------------------------|--|
| API Number                                       |         |                            | <sup>2</sup> Pool Code |            | ,             | WC-025 G-09 S253309P; Upper Wolfcamp |               |                |                          |  |
| 30-025- <i>46231</i>                             |         |                            | 9818                   | U          |               |                                      |               |                |                          |  |
| Property Code                                    |         | <sup>5</sup> Property Name |                        |            |               |                                      |               |                | <sup>6</sup> Well Number |  |
| 325949                                           |         | VALIANT 24 FED COM         |                        |            |               |                                      |               |                | #708H                    |  |
| <sup>7</sup> OGRID №.                            |         | <sup>B</sup> Operator Name |                        |            |               |                                      |               |                | <sup>9</sup> Elevation   |  |
| 7377                                             |         | EOG RESOURCES, INC.        |                        |            |               |                                      |               |                | 3461'                    |  |
| <sup>10</sup> Surface Location                   |         |                            |                        |            |               |                                      |               |                |                          |  |
| UL or lot no.                                    | Section | Township                   | Range                  | Lot Idn    | Feet from the | North/South line                     | Feet from the | East/West line | County                   |  |
| J                                                | 24      | 25-S                       | 32-E                   | <b>-</b> , | 2015'         | SOUTH                                | 1423'         | EAST           | LEA                      |  |
| 11Bottom Hole Location If Different From Surface |         |                            |                        |            |               |                                      |               |                |                          |  |
| UL or lot no.                                    | Section | Township                   | Range                  | Lot Idn    | Feet from the | North/South line                     | Feet from the | East/West lin  | e County                 |  |
| 0                                                | 25      | 25-S                       | 32-E                   | -          | 100'          | SOUTH                                | 1370'         | EAST           | LEA                      |  |