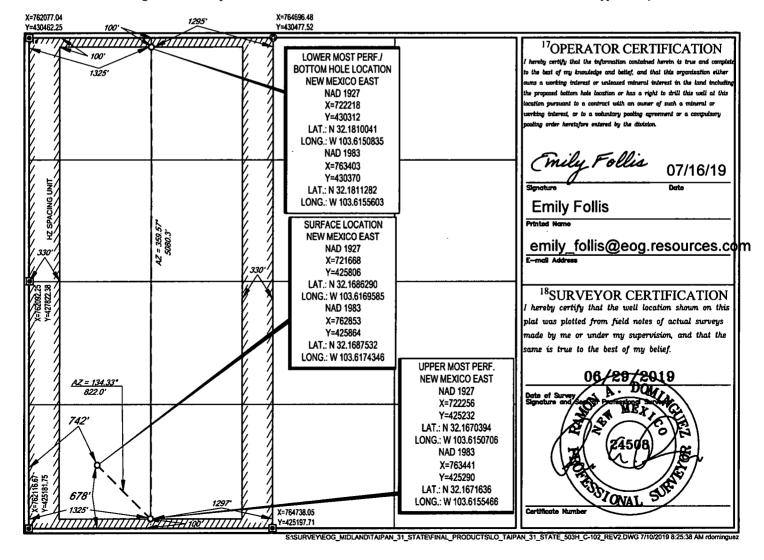

## RECEIVED

WELL LOCATION AND ACREAGE DEDICATION PLAT

| 30-025-46099      |             |                                            | 979              | <sup>2</sup> Pool Code<br>64 | wo                       | WC-025 G-07 S243225C; LWR BONE SPRIN |               |                |                       |  |
|-------------------|-------------|--------------------------------------------|------------------|------------------------------|--------------------------|--------------------------------------|---------------|----------------|-----------------------|--|
| Property 3257     | 30 l        | <sup>5</sup> Property Name TAIPAN 31 STATE |                  |                              |                          |                                      |               |                | *Well Number<br>#503H |  |
| 7377 No.          |             | *Operator Name EOG RESOURCES, INC.         |                  |                              |                          |                                      |               |                | Elevation 3515'       |  |
| 77-7              |             |                                            |                  |                              | <sup>10</sup> Surface Lo | cation                               |               | •              |                       |  |
| UL or lot no.     | Section     | Township                                   | Range            | Range Lot Idn                |                          | North/South line                     | Feet from the | East/West line | County                |  |
| 4                 | 31          | 24-S                                       | 33-E             | -                            | 678'                     | SOUTH                                | 742'          | WEST           | LEA                   |  |
|                   | <u> </u>    |                                            | <sup>11</sup> Bc | ttom Hole                    | Location If Di           | ifferent From Sur                    | face          | •              |                       |  |
| UL or lot no.     | Section     | Township                                   | Range            | Lot Idn                      | Feet from the            | North/South line                     | Feet from the | East/West line | County                |  |
| C                 | 31          | 24-S                                       | 33-E             | -                            | 100'                     | NORTH                                | 1325'         | WEST           | LEA                   |  |
| 12Dedicated Acres | 13 Joint or | Infili 14Co                                | nsolidation Code | 15Order                      | No.                      |                                      | <b>_</b>      |                |                       |  |